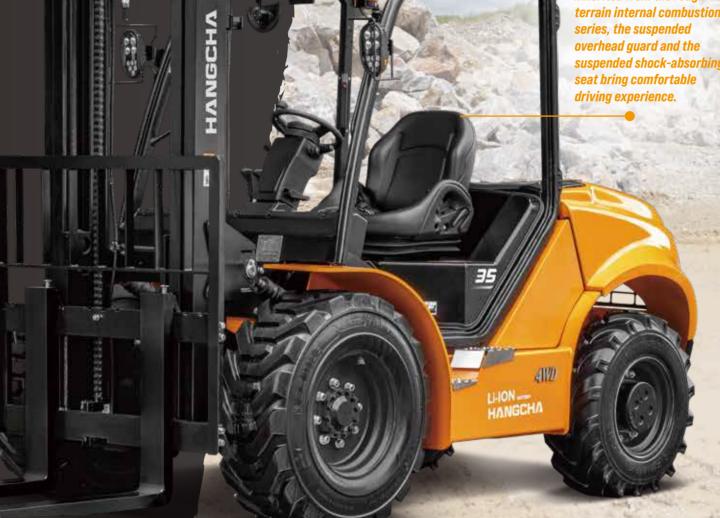

Each product of this series is equipped with a CATL lithium battery and can be equipped with an optional automatic fire extinguisher for safer use. The suspended shock-absorbing battery pack offers higher reliability of the

Inherited from the rough terrain internal combustion series, the suspended suspended shock-absorbing

#### **Excellent Vision**

The panoramic wide-view design offers a wide view through the mast and overhead guard. The horizontal level of the front and rear sides, the left and right sides.

#### Safety and reliability

- The wet brake drive axle and the large swing angle steering drive axle, peers for rough terrain internal combustion forklifts, have good versatility and guaranteed quality.
- Electrical connectors of the vehicle are designed to be waterproof and main high-voltage electrical components reach the dust and water resistance level of IP67. The electrical system has high-voltage interlocking.