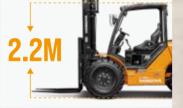

## PERFORMANCE

The design of large passing angle and large distance from the ground, as well as the large-tread tubeless tires, can perfectly adapt to various bad road conditions.

— Hangcha R & D Center

Higher specification fork mounting level-3B, more weight can be loaded.

- The differential mechanism lock and one-click switchover between double-drive mode and four-drive mode are specially designed for rugged terrain and harsh natural environments.
- Low vehicle height and the optional low-height mast meet not only outdoor but also indoor and underground site operating requirements.