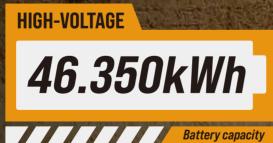

**VOLTAGE** 

309V

PROTECTION RATE

**IP67** 

WATER RESISTANCE

100% CHARGE FOR

**1.5Ho** 

#### **Energy saving and high efficiency**

- Both the drive and operating systems are efficient vehicle-grade permanent magnet synchronization systems with low energy consumption.
- With a super fast charging technology, the long-lasting large-capacity lithium battery can be fully charged in about 1.5 hours so that the time of waiting for operations is significantly reduced.
- The LED lighting system of the vehicle has low energy consumption and a longer service life.