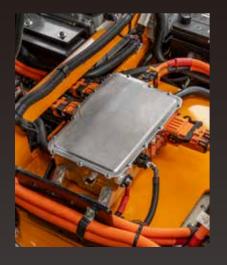

#### Safety and reliability

- The wet brake drive axle and the large swing angle steering drive axle, peers for rough terrain internal combustion forklifts, have good versatility and guaranteed quality.
- Electrical connectors of the vehicle are designed to be waterproof and main high-voltage electrical components reach the dust and water resistance level of IP67. The electrical system has high-voltage interlocking.

Each product of this series is equipped with a CATL lithium battery and can be equipped with an optional automatic fire extinguisher for safer use. The suspended shock-absorbing battery pack offers higher reliability of the