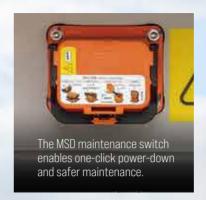

#### **Features**

| Truck                                                                                                                                                                                                                                                                                                                                                                                                                                                    | Standard | Options |
|----------------------------------------------------------------------------------------------------------------------------------------------------------------------------------------------------------------------------------------------------------------------------------------------------------------------------------------------------------------------------------------------------------------------------------------------------------|----------|---------|
| Standard duplex mast, fork, fork carriage and load backrest                                                                                                                                                                                                                                                                                                                                                                                              | •        |         |
| Stamped iron hood                                                                                                                                                                                                                                                                                                                                                                                                                                        | •        |         |
| Stamped stainless steel boarding step                                                                                                                                                                                                                                                                                                                                                                                                                    | •        |         |
| Load sensing steering system                                                                                                                                                                                                                                                                                                                                                                                                                             | •        |         |
| Fork descending buffering                                                                                                                                                                                                                                                                                                                                                                                                                                | •        |         |
| SPE power selection                                                                                                                                                                                                                                                                                                                                                                                                                                      | •        |         |
| Electronic water pump                                                                                                                                                                                                                                                                                                                                                                                                                                    | •        |         |
| Heat dissipater                                                                                                                                                                                                                                                                                                                                                                                                                                          | •        |         |
| Expansion tank<br>Duplex multiway valve                                                                                                                                                                                                                                                                                                                                                                                                                  | •        |         |
| Silent gear pump                                                                                                                                                                                                                                                                                                                                                                                                                                         |          |         |
| Widened load backrest                                                                                                                                                                                                                                                                                                                                                                                                                                    |          |         |
| Widened fork carriage                                                                                                                                                                                                                                                                                                                                                                                                                                    |          |         |
| Differential mechanism lock                                                                                                                                                                                                                                                                                                                                                                                                                              | •        |         |
| Free triplex mast                                                                                                                                                                                                                                                                                                                                                                                                                                        |          | 0       |
| Built-in side shifter                                                                                                                                                                                                                                                                                                                                                                                                                                    |          | 0       |
| Accessories for other specifications                                                                                                                                                                                                                                                                                                                                                                                                                     |          | 0       |
| Forks of other lengths                                                                                                                                                                                                                                                                                                                                                                                                                                   |          | 0       |
| Cab                                                                                                                                                                                                                                                                                                                                                                                                                                                      |          |         |
|                                                                                                                                                                                                                                                                                                                                                                                                                                                          |          |         |
| Electronic fan                                                                                                                                                                                                                                                                                                                                                                                                                                           | •        |         |
| Toolbox, folder                                                                                                                                                                                                                                                                                                                                                                                                                                          | •        |         |
| Suspended safety seat Operator presence sensing system (OPS)                                                                                                                                                                                                                                                                                                                                                                                             | •        | ^       |
| operator presence sensing system (or s) Start with a PIN code or by swiping a card                                                                                                                                                                                                                                                                                                                                                                       |          | 0       |
| Cah                                                                                                                                                                                                                                                                                                                                                                                                                                                      |          | 0       |
| <del></del>                                                                                                                                                                                                                                                                                                                                                                                                                                              |          | 0       |
| Controls and instruments                                                                                                                                                                                                                                                                                                                                                                                                                                 |          |         |
| Multi-function color-screen combination instrument                                                                                                                                                                                                                                                                                                                                                                                                       | •        |         |
| ntegrated fuse box                                                                                                                                                                                                                                                                                                                                                                                                                                       | •        |         |
| Two-in-one permanent magnet AC traction motor controller                                                                                                                                                                                                                                                                                                                                                                                                 | •        |         |
| Two-in-one permanent magnet AC oil pump motor controller                                                                                                                                                                                                                                                                                                                                                                                                 | •        |         |
| Two-in-one DC-DC power supply                                                                                                                                                                                                                                                                                                                                                                                                                            | •        |         |
| VCU controller                                                                                                                                                                                                                                                                                                                                                                                                                                           | •        |         |
| MSD maintenance switch                                                                                                                                                                                                                                                                                                                                                                                                                                   | •        |         |
| Emergency shut-off switch                                                                                                                                                                                                                                                                                                                                                                                                                                | •        |         |
| Mileage display, operating time display                                                                                                                                                                                                                                                                                                                                                                                                                  | •        |         |
| Safety                                                                                                                                                                                                                                                                                                                                                                                                                                                   |          |         |
| The gas spring of the hood with a touch-proof mechanism                                                                                                                                                                                                                                                                                                                                                                                                  | •        |         |
| Handbrake with a touch-proof mechanism                                                                                                                                                                                                                                                                                                                                                                                                                   | •        |         |
| Reversing buzzer                                                                                                                                                                                                                                                                                                                                                                                                                                         | •        |         |
| Reverse armrest (containing a horn button)                                                                                                                                                                                                                                                                                                                                                                                                               | •        |         |
| Suspended overhead guard                                                                                                                                                                                                                                                                                                                                                                                                                                 | •        |         |
| Tilt cylinder jacket                                                                                                                                                                                                                                                                                                                                                                                                                                     | •        |         |
| Left and right rear view mirrors                                                                                                                                                                                                                                                                                                                                                                                                                         |          | 0       |
| Reversing video                                                                                                                                                                                                                                                                                                                                                                                                                                          |          | 0       |
| Lockable hood                                                                                                                                                                                                                                                                                                                                                                                                                                            |          | 0       |
| Fire extinguisher                                                                                                                                                                                                                                                                                                                                                                                                                                        |          | 0       |
|                                                                                                                                                                                                                                                                                                                                                                                                                                                          |          | 0       |
| High and low overhead guards                                                                                                                                                                                                                                                                                                                                                                                                                             |          |         |
|                                                                                                                                                                                                                                                                                                                                                                                                                                                          |          |         |
| Lights                                                                                                                                                                                                                                                                                                                                                                                                                                                   |          |         |
| Lights<br>LED combination headlights and tail lights                                                                                                                                                                                                                                                                                                                                                                                                     | •        |         |
| Lights  LED combination headlights and tail lights  Rear working light                                                                                                                                                                                                                                                                                                                                                                                   | •        |         |
| Lights  LED combination headlights and tail lights  Rear working light  Alarm light                                                                                                                                                                                                                                                                                                                                                                      | •        | 0       |
| Lights  LED combination headlights and tail lights  Rear working light  Alarm light  Front/rear blue lights                                                                                                                                                                                                                                                                                                                                              | •        | 0       |
| Lights LED combination headlights and tail lights Rear working light Alarm light Front/rear blue lights Other                                                                                                                                                                                                                                                                                                                                            | •        | 0       |
| Lights LED combination headlights and tail lights Rear working light Alarm light Front/rear blue lights Other Charging muzzle meets national standards                                                                                                                                                                                                                                                                                                   | •        | 0       |
| Lights  LED combination headlights and tail lights Rear working light Alarm light Front/rear blue lights  Other  Charging muzzle meets national standards Lithium battery pack                                                                                                                                                                                                                                                                           | •        | 0       |
| Lights  LED combination headlights and tail lights  Rear working light  Alarm light  Front/rear blue lights  Other  Charging muzzle meets national standards  Lithium battery pack  Lithium battery pack with low temperature electric heating systems                                                                                                                                                                                                   | •        | 0       |
| Lights  LED combination headlights and tail lights  Rear working light  Alarm light  Front/rear blue lights  Other  Charging muzzle meets national standards  Lithium battery pack  Lithium battery pack with low temperature electric heating systems  Traction pin                                                                                                                                                                                     |          | 0       |
| Lights  LED combination headlights and tail lights Rear working light Alarm light Front/rear blue lights  Other  Charging muzzle meets national standards Lithium battery pack Lithium battery pack with low temperature electric heating systems  Traction pin  Hangcha cloud intelligent management system                                                                                                                                             | •        | 0       |
| Lights  LED combination headlights and tail lights  Rear working light  Alarm light  Front/rear blue lights  Other  Charging muzzle meets national standards  Lithium battery pack  Lithium battery pack with low temperature electric heating systems  Traction pin  Hangcha cloud intelligent management system  Level                                                                                                                                 |          |         |
| Lights  LED combination headlights and tail lights  Rear working light  Alarm light  Front/rear blue lights  Other  Charging muzzle meets national standards  Lithium battery pack  Lithium battery pack with low temperature electric heating systems  Traction pin  Hangcha cloud intelligent management system  Level  Solid tire                                                                                                                     |          | 0       |
| Lights  LED combination headlights and tail lights Rear working light  Alarm light Front/rear blue lights  Other  Charging muzzle meets national standards  Lithium battery pack Lithium battery pack with low temperature electric heating systems  Traction pin  Hangcha cloud intelligent management system  Level  Solid tire  Dedicated lithium battery charger                                                                                     |          | 0       |
| High and low overhead guards  Lights  LED combination headlights and tail lights  Rear working light  Alarm light  Front/rear blue lights  Other  Charging muzzle meets national standards  Lithium battery pack  Lithium battery pack with low temperature electric heating systems  Traction pin  Hangcha cloud intelligent management system  Level  Solid tire  Dedicated lithium battery charger  Triple multi-way valve  Quadruple multi-way valve |          | 0       |