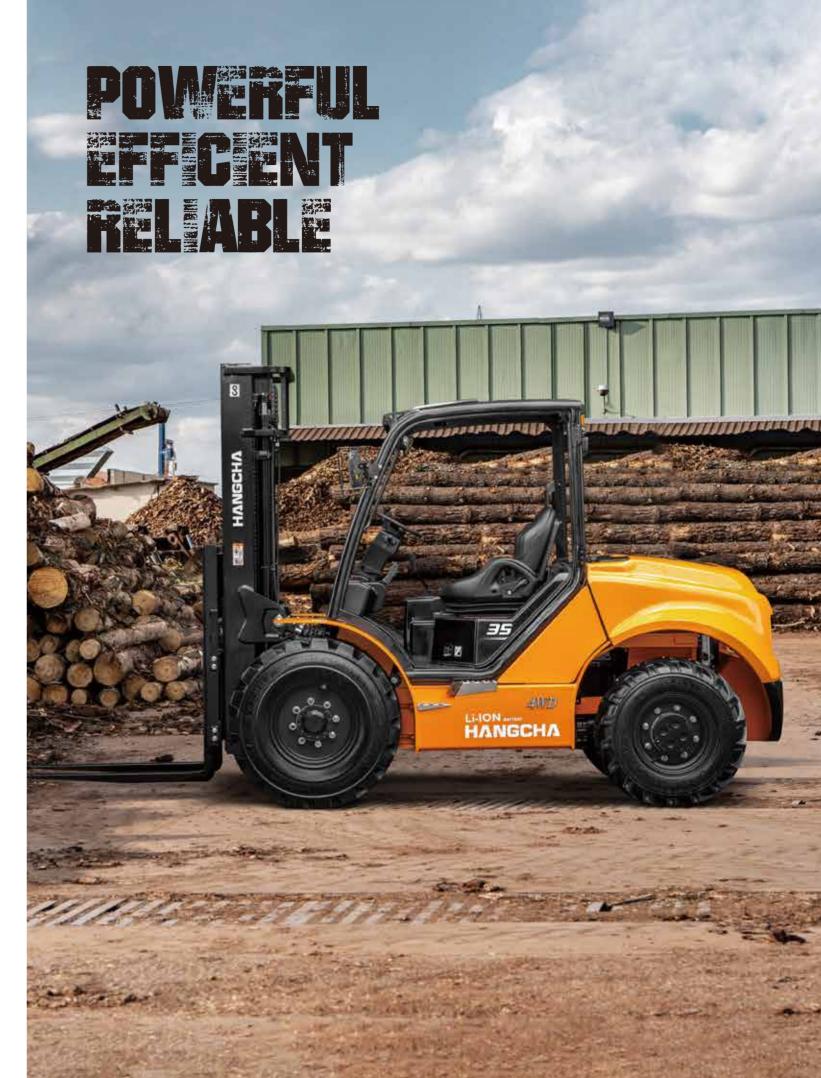

#### **Appearance**

/ With the inherited classic exterior design of internal co forklifts as well as a sturdy profile and a custom pitch-down stream design, the vehicle is robust and elegant in appearance

## PERFORMANCE

The design of large passing angle and large distance from the ground, as well as the large-tread tubeless tires, can perfectly adapt to various bad road conditions.

— Hangcha R & D Center

#### Wide-base deep tread tyres

The drive axle is equipped with wide-base deep tread tires, wet brake, differential mechanism with electronic lock, as well as reinforced steering drive axle, and can better adapt to special working conditions.