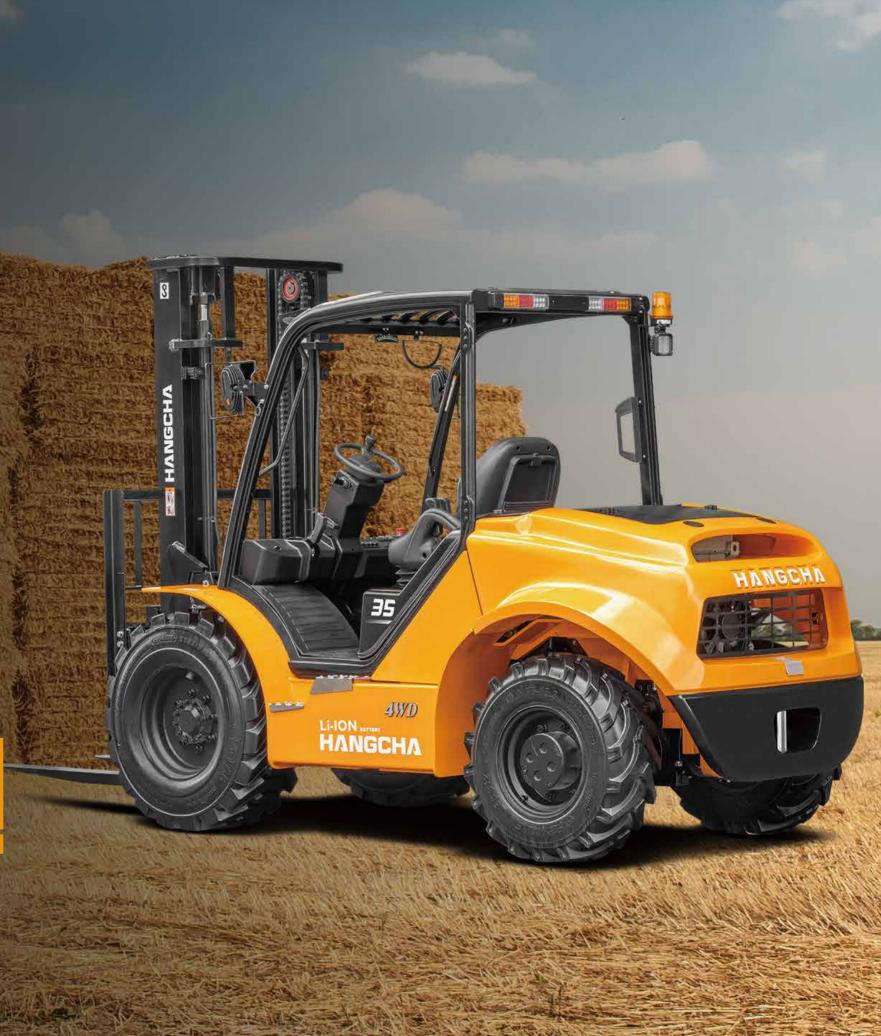

The 1.5-3.5t high-voltage lithium battery rough terrain forklifts are independently-developed new series lithium battery rough terrain products that combine the advantages of XH series dedicated heavy-duty high-voltage lithium battery forklifts and rough terrain internal combustion forklifts. Representing a breakthrough over the traditional design and a new generation of rough terrain forklifts, the forklift of this series is equipped with pioneered front and rear dual-motor forklift high-voltage drive systems and a new energy vehicle high-voltage platform to offer both performance of rough terrain forklift and comfort of electric forklift.

#### **Appearance**

/ With the inherited classic exterior design of internal co forklifts as well as a sturdy profile and a custom pitch-down stream design, the vehicle is robust and elegant in appearance

## PERFORMANCE

The design of large passing angle and large distance from the ground, as well as the large-tread tubeless tires, can perfectly adapt to various bad road conditions.

— Hangcha R & D Center

#### Wide-base deep tread tyres

The drive axle is equipped with wide-base deep tread tires, wet brake, differential mechanism with electronic lock, as well as reinforced steering drive axle, and can better adapt to special working conditions.

Higher specification fork mounting level-3B, more weight can be loaded.

- The differential mechanism lock and one-click switchover between double-drive mode and four-drive mode are specially designed for rugged terrain and harsh natural environments.
- Low vehicle height and the optional low-height mast meet not only outdoor but also indoor and underground site operating requirements.