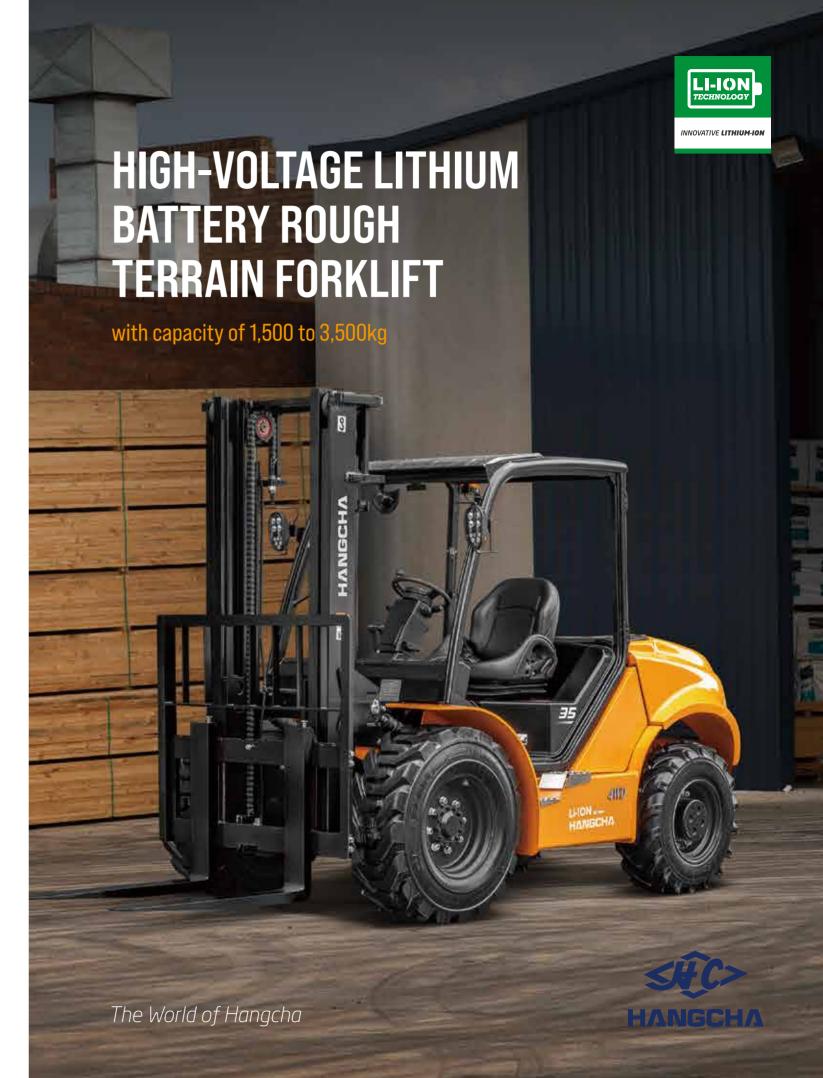

The 1.5-3.5t high-voltage lithium battery rough terrain forklifts are independently-developed new series lithium battery rough terrain products that combine the advantages of XH series dedicated heavy-duty high-voltage lithium battery forklifts and rough terrain internal combustion forklifts. Representing a breakthrough over the traditional design and a new generation of rough terrain forklifts, the forklift of this series is equipped with pioneered front and rear dual-motor forklift high-voltage drive systems and a new energy vehicle high-voltage platform to offer both performance of rough terrain forklift and comfort of electric forklift.

## PERFORMANCE

The design of large passing angle and large distance from the ground, as well as the large-tread tubeless tires, can perfectly adapt to various bad road conditions.

— Hangcha R & D Center

Higher specification fork mounting level-3B, more weight can be loaded.

- The differential mechanism lock and one-click switchover between double-drive mode and four-drive mode are specially designed for rugged terrain and harsh natural environments.
- Low vehicle height and the optional low-height mast meet not only outdoor but also indoor and underground site operating requirements.

• The efficient high-torque permanent magnet synchronous motor and the high speed ratio speed reducer offer power performance and handling performance rival that of rough terrain internal combustion forklifts.

HANGCHA

• The new front and rear drive design effectively increase the layout space. The vehicle controller controls the front and rear motor torque to be flexibly distributed according to various special operating conditions.