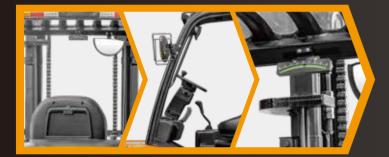

#### **Excellent Vision**

The panoramic wide-view design offers a wide view through the mast and overhead guard. The horizontal level of the front and rear sides, the left and right sides.

#### **Comfort and convenience**

- The multi functional color-screen instruments are designed to have graphical interfaces and display data clearly.
- The fully enclosed instrument cover and the low-noise gear pump further reduce the noise of the vehicle.
- The wide-opened hood, detachable front and rear baseplates and detachable double water tank lids facilitate repair and maintenance.