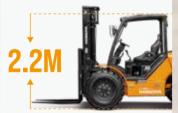

Higher specification fork mounting level-3B, more weight can be loaded.

- The differential mechanism lock and one-click switchover between double-drive mode and four-drive mode are specially designed for rugged terrain and harsh natural environments.
- Low vehicle height and the optional low-height mast meet not only outdoor but also indoor and underground site operating requirements.