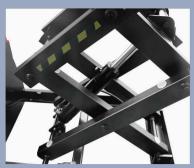

## **High structural strength**

/ High strength rectangular tube, Self-lubricating nylon slider, long service life and stable performance.

Double scissors structure, rectangular tube profile, more stable and stronger

One-piece cover, covering almost all important components convenient for maintenance

The batteries can be removed conveniently, for easier maintenance and disassembly