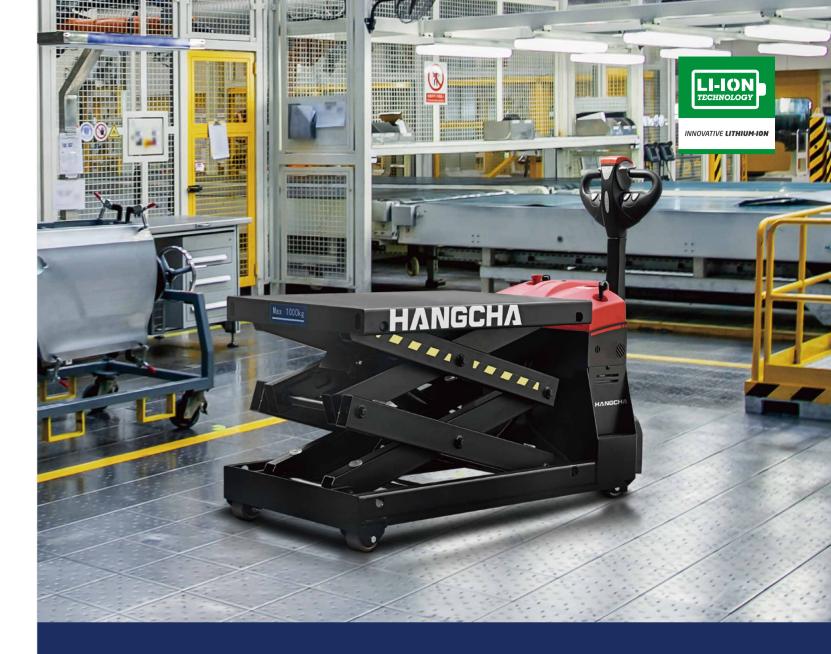

# **XB Series Pallet Truck With Scissor Lift**

The World of Hangcha **SINCE 1956** 

### Wide applicability

/ Flexible device movement, quick and convenient operation, large loading capacity, high lifting height.

## **High structural strength**

/ High strength rectangular tube, Self-lubricating nylon slider, long service life and stable performance.

# **High performance**

/ Permanent magnet motor, One-piece hydraulic power pack, colloidal maintenance-free battery, high performance, stable and efficient.

## Reliability

/ Side support system, one-way throttle valve on lifting hydraulic cylinder, Waterproof connector, safety and reliability in performance.

## **Safety**

/ Three emergency braking functions, emergency reverse button on Joystick, electronic lift limit, ensure the safety of personnel and cargo.

### **Maintenance convenience**

/ The battery is removed from the side of chassis, One piece plastic cover, easy to maintaining.

| XB with lead-acid battery |     |       |  |
|---------------------------|-----|-------|--|
| 1510XB                    | 24V | 70Ah  |  |
| 2005XB                    | 24V | 70Ah  |  |
| 1020XB                    | 24V | 100Ah |  |