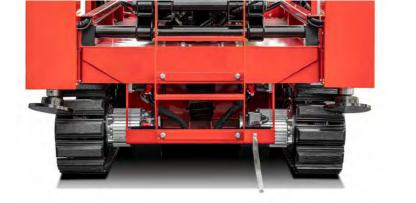

# HS SERIES ELECTRIC CRAWLER SCISSOR LIFTS

ELECTROMAGNETIC
BRAKE MAKES IT MOVE
AND STOP FAST.

The steering proportional deceleration and electronic differential function can make the machine pivot steering.

Equipped with one key outrigger leveling function, automatically adjust the frame to the level state, hydraulic outrigger to enhance the stability of the equipment. At the same time, it can also operate a single outrigger to meet the operation requirements under special working conditions.