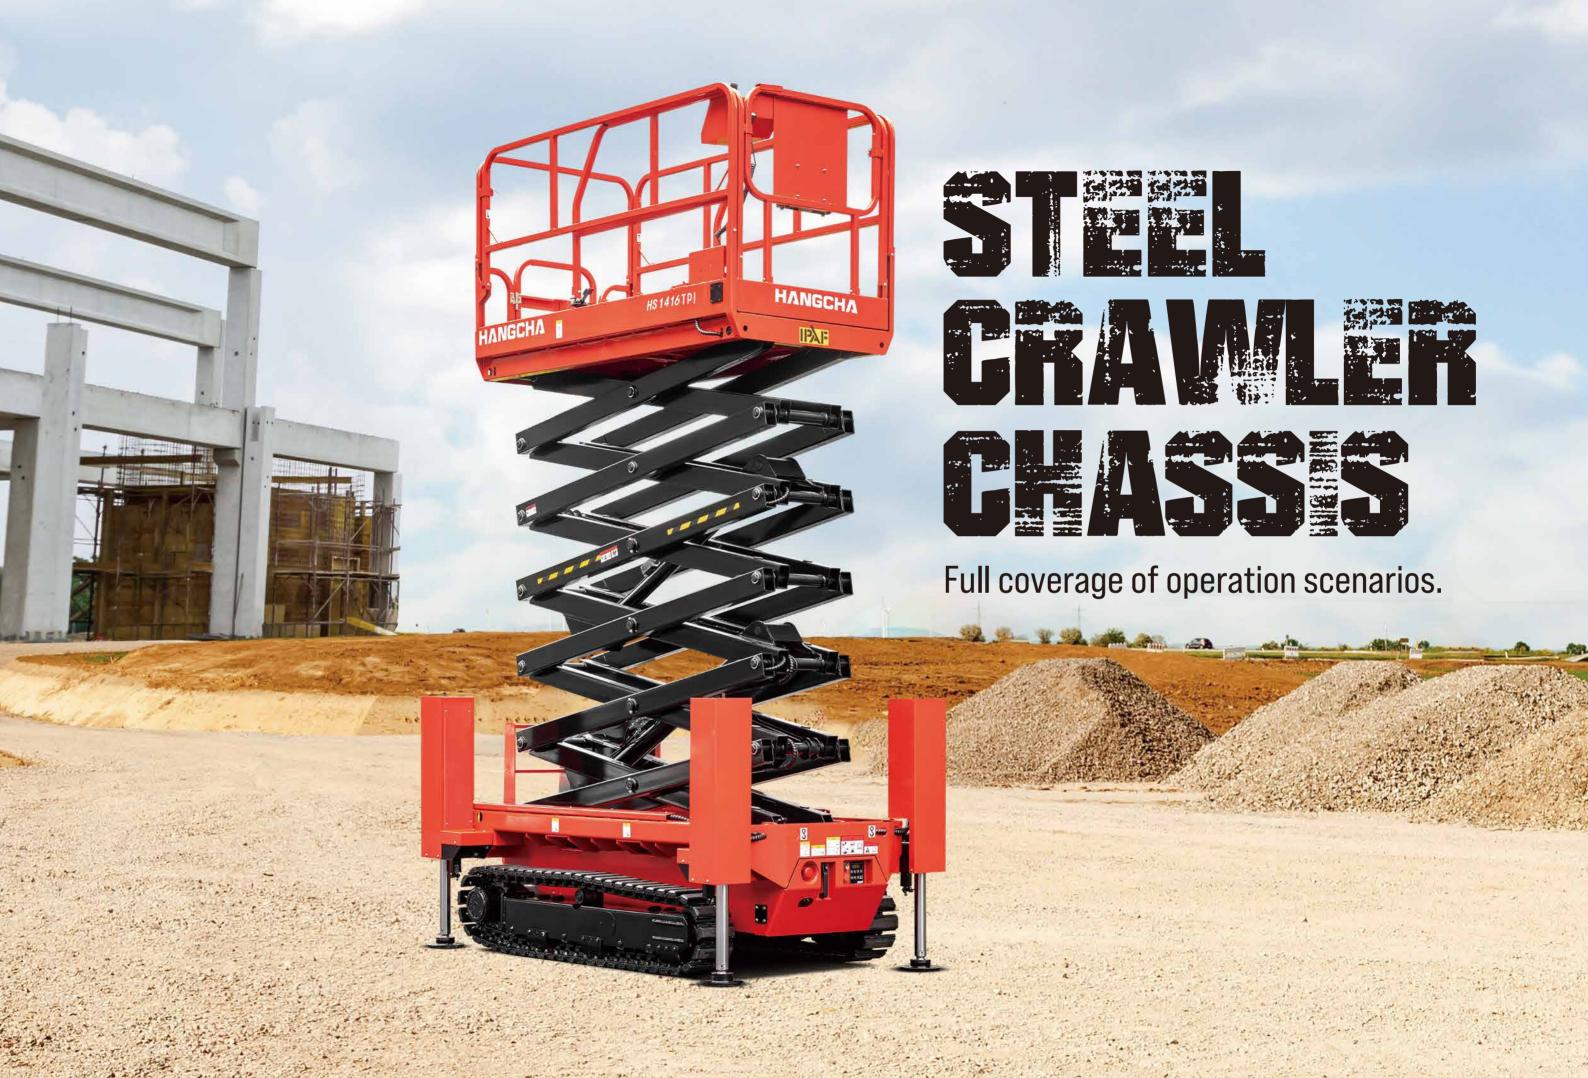

# HS SERIES ELECTRIC CRAWLER SCISSOR LIFTS

ELECTROMAGNETIC
BRAKE MAKES IT MOVE
AND STOP FAST.

The steering proportional deceleration and electronic differential function can make the machine pivot steering.

Equipped with one key outrigger leveling function, automatically adjust the frame to the level state, hydraulic outrigger to enhance the stability of the equipment. At the same time, it can also operate a single outrigger to meet the operation requirements under special working conditions.

The scissor cylinder adopts proportional descent control, the moving speed changes gradually with the tilt angle of the operating joystick, and the descent is smooth and comfortable.

Precise modeling of parameters of permanent magnet synchronous motor closed-loop control, more comfortable control.

# **Easy maintenance**

Drawer design and human-machine interactive control system, easy maintenance.