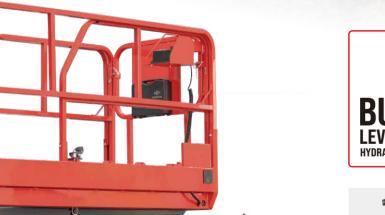

Equipped with one key outrigger leveling function, automatically adjust the frame to the level state, hydraulic outrigger to enhance the stability of the equipment. At the same time, it can also operate a single outrigger to meet the operation requirements under special working conditions.

The scissor cylinder adopts proportional descent control, the moving speed changes gradually with the tilt angle of the operating joystick, and the descent is smooth and comfortable.

Precise modeling of parameters of permanent magnet synchronous motor closed-loop control, more comfortable control.