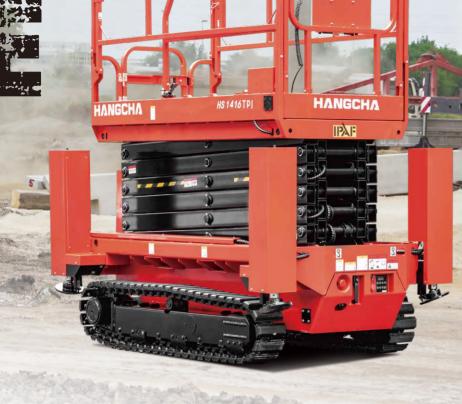

Equipped with one key outrigger leveling function, automatically adjust the frame to the level state, hydraulic outrigger to enhance the stability of the equipment. At the same time, it can also operate a single outrigger to meet the operation requirements under special working conditions.

The scissor cylinder adopts proportional descent control, the moving speed changes gradually with the tilt angle of the operating joystick, and the descent is smooth and comfortable.

Precise modeling of parameters of permanent magnet synchronous motor closed-loop control, more comfortable control.