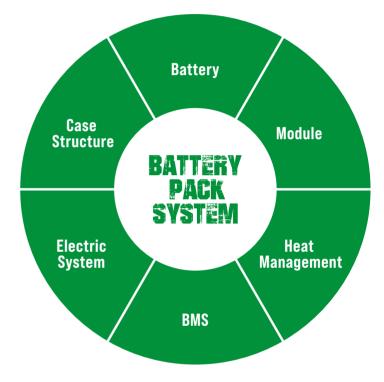

# INNOVATIVE SOLUTIONS NEW POWER NOW

- / We use square lithium iron phosphate batteries and modules used in large quantities by commercial vehicles in mature economies.
- / The module uses an aluminum alloy frame which is sturdy, lightweight and with excellent heat dissipation.
- / Safe and effective: Charging efficiency as high as 98%, thermal runaway temperature 600  $^{\circ}\text{C}$  or above.
- / Adapted to low temperatures: Comes standard with an electrical heating feature, ensuring normal operation in low temperatures.
- / Quick charging.
- / Long-working: 4000 charging cycles, capacity retention greater than 80%.
- / Maintenance-free: Battery does not require manual maintenance.
- / Green and clean: Pollution-free, zero emissions.