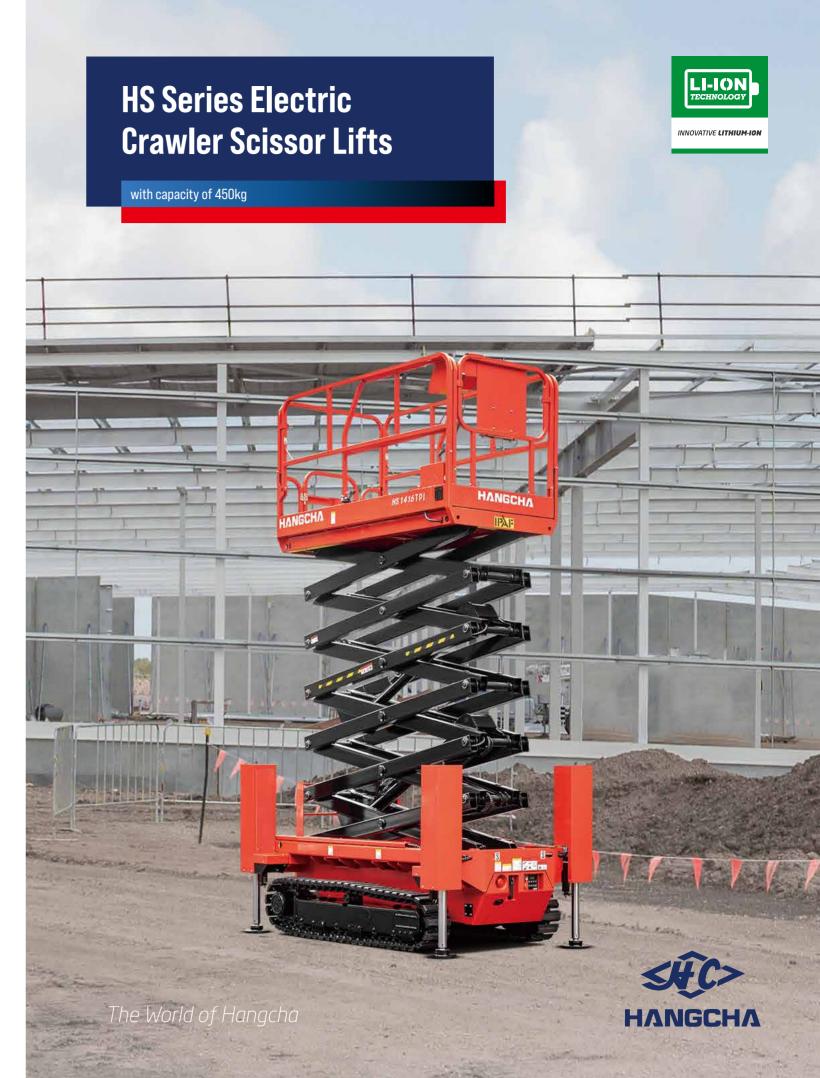

# HS SERIES ELECTRIC CRAWLER SCISSOR LIFTS

ELECTROMAGNETIC
BRAKE MAKES IT MOVE
AND STOP FAST.

The steering proportional deceleration and electronic differential function can make the machine pivot steering.