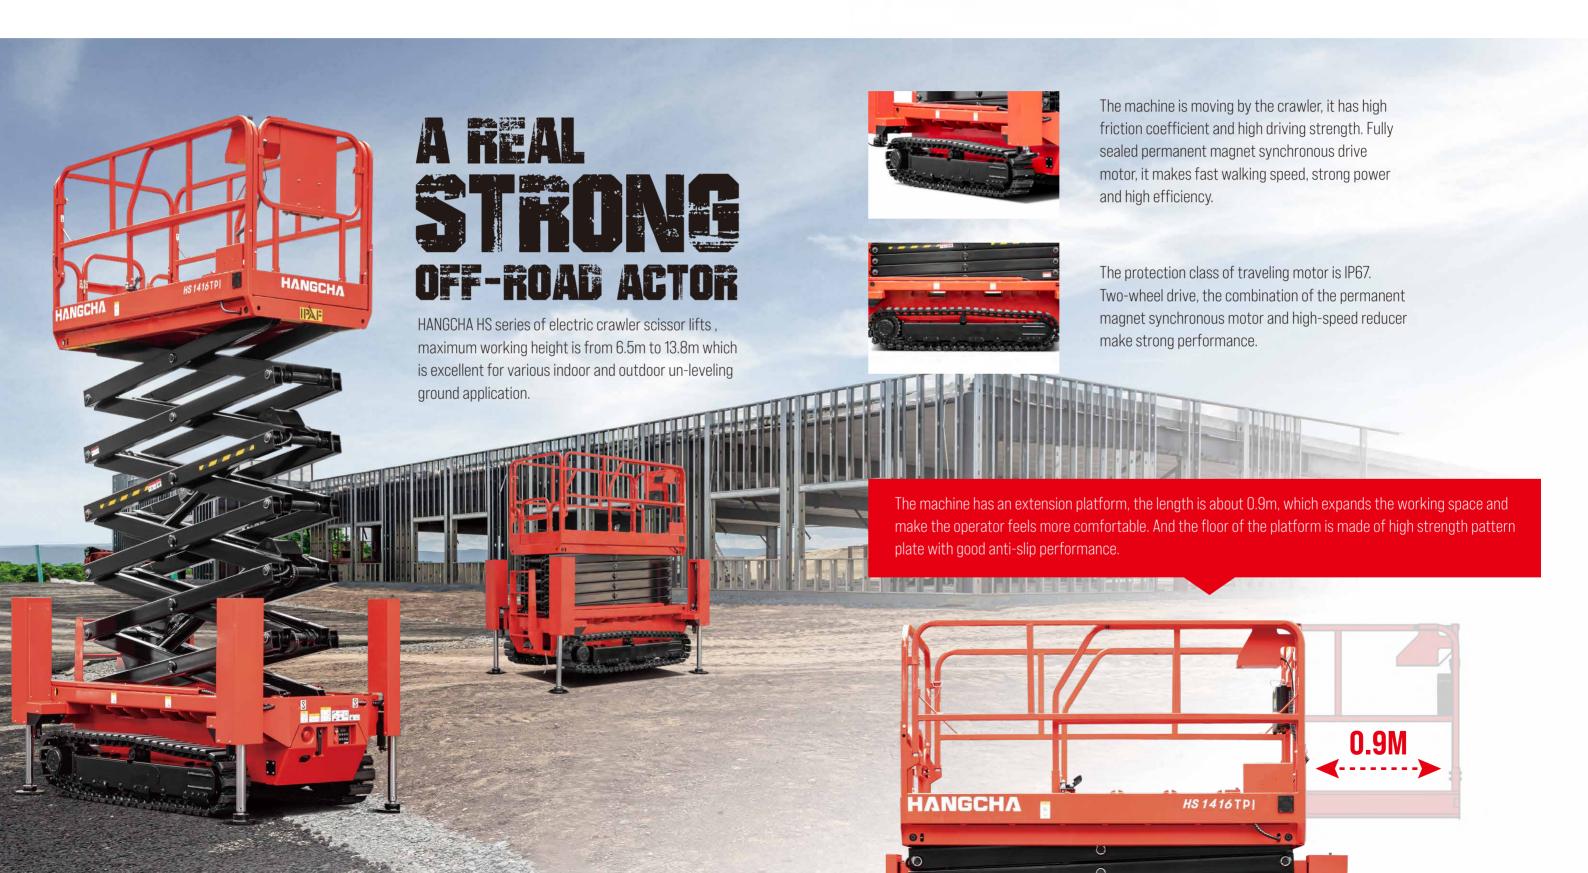

# HS SERIES ELECTRIC CRAWLER SCISSOR LIFTS

ELECTROMAGNETIC
BRAKE MAKES IT MOVE
AND STOP FAST.

The steering proportional deceleration and electronic differential function can make the machine pivot steering.

Equipped with one key outrigger leveling function, automatically adjust the frame to the level state, hydraulic outrigger to enhance the stability of the equipment. At the same time, it can also operate a single outrigger to meet the operation requirements under special working conditions.

The scissor cylinder adopts proportional descent control, the moving speed changes gradually with the tilt angle of the operating joystick, and the descent is smooth and comfortable.

Precise modeling of parameters of permanent magnet synchronous motor closed-loop control, more comfortable control.

# **Easy maintenance**

Drawer design and human-machine interactive control system, easy maintenance.