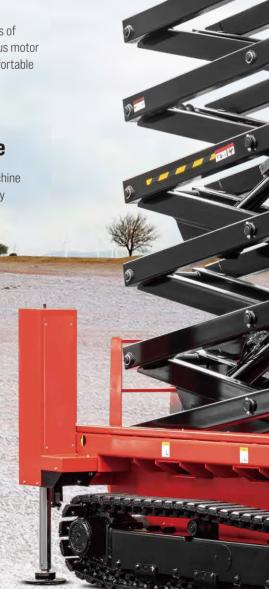

# HS SERIES ELECTRIC CRAWLER SCISSOR LIFTS

ELECTROMAGNETIC
BRAKE MAKES IT MOVE
AND STOP FAST.

The steering proportional deceleration and electronic differential function can make the machine pivot steering.

Equipped with one key outrigger leveling function, automatically adjust the frame to the level state, hydraulic outrigger to enhance the stability of the equipment. At the same time, it can also operate a single outrigger to meet the operation requirements under special working conditions.