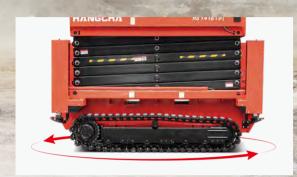

# HS SERIES ELECTRIC CRAWLER SCISSOR LIFTS

ELECTROMAGNETIC
BRAKE MAKES IT MOVE
AND STOP FAST.

The steering proportional deceleration and electronic differential function can make the machine pivot steering.