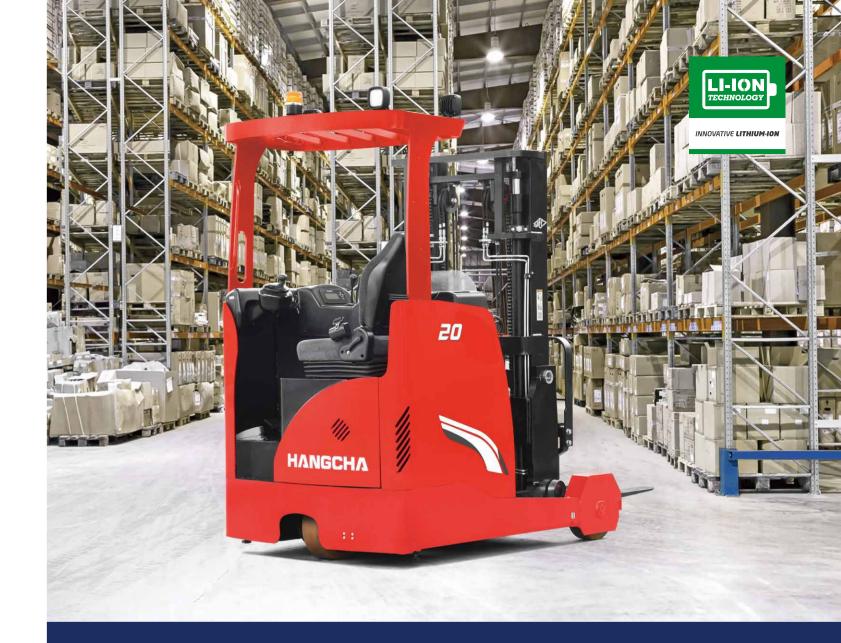

## A Series Reach Truck

with capacities of 1,200 to 2,000kg

HANGCHA GROUP CO., LTD. reserves the right to make any changes without notice concerning colors, equipment, or specifications detailed in this brochure, or to discontinue individual models. The colors of trucks, delivered may differ slightly from those in brochures.

## **A Series Reach Truck**

The reach truck is suitable for working in narrow passageway and confined space, with high lifting and load capacity, and is the ideal tool for loading, unloading, handling, and stacking in warehouse, supermarket, and workshop.