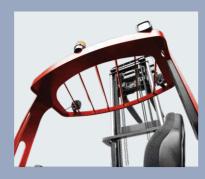

#### Stability

/ The broad and solid chassis and steady reach mechanism, as well as the drive unit that is fixed at center, realize low gravity center, and guarantee sufficient stability of the truck.

ider view OHG

High-performance motor

Comfortable and convenient seat

Instrument can display the steering angle and direction Synchronously

The steering wheel is extensible, so the operator can choose the best driving positior