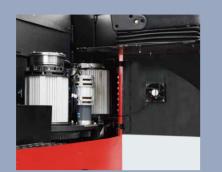

#### **Benefits of the AC Power System**

- / The AC power system has high efficiency, full protection functions, powerful acceleration performance, sensitive and fast steering.
- / The brushless, maintenance-free AC motor has longer service life, and lower maintenance cost.

#### Advance

- / Three-phase AC technology is applied for driving and steering, AC technologies are available for lifting.
  Full AC power system has higher efficiency, and is free maintenance.
- / The MOSFET integrated controller guarantees smooth and accurate control on driving, steering and lifting, as well as superior speed regulation performance, with regenerative braking, reverse braking, anti-slipping on slope and other functions, resulting in more efficient, safer operations.
- / The LCD battery condition meter, timer, fault self-diagnosis meter, and display can not only display most important operating data, driving direction and location of driving wheels that are interactive with steering, but also realize accurate display in harsh environment.
- / The full AC truck is equipped with non-backlash, high pressure resistant, silent gear pump.
- / The full AC truck is equipped with stepless speed regulation for lifting operation, the mast lift top buffering, mast move forward/backward buffering, travelling speed and speed of mast move forward/backward will slow down automatically when the mast lifting high position, all of this can greatly improve the stability of the truck.
- / The CANBUS communication technology is applied to monitor motor speed, temperature, and other information in real time, realizing closed-loop control.
- / The truck has a triple braking mechanism, i.e. electronic braking (reverse regenerative braking), front wheel hydraulic braking, and electromagnetic parking braking.