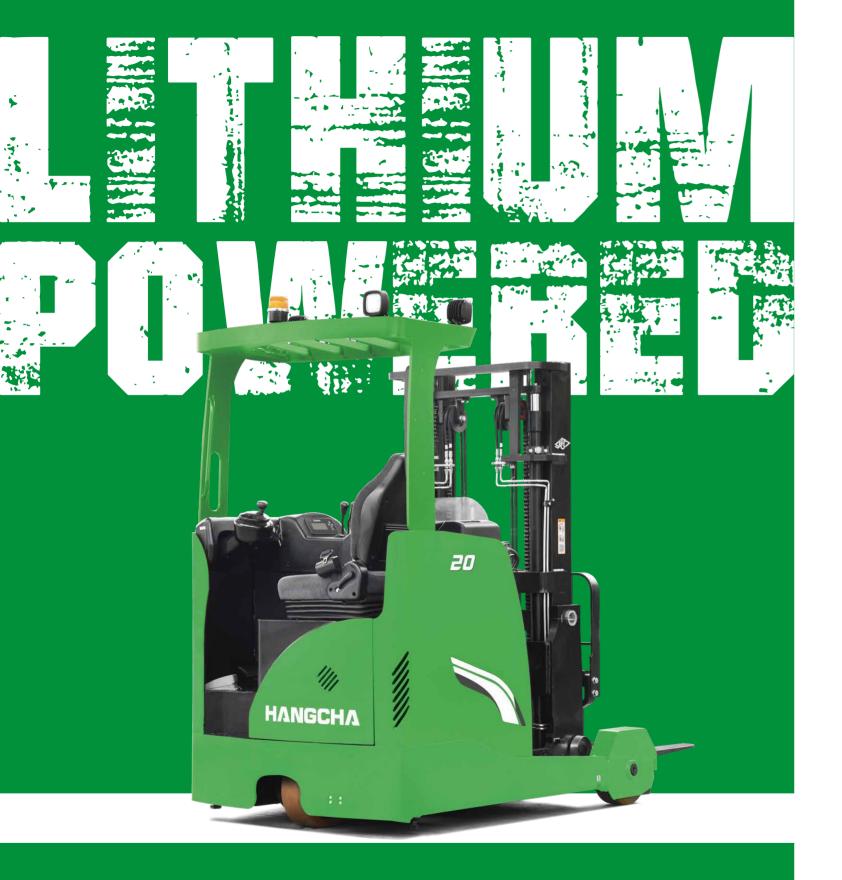

The World of Hangcha

HANGCHA provides Li-lon battery (LiFePO4) with 6 years or 12000 hours warranty.

# INNOVATIVE SOLUTIONS NEW POWER NOW

- / We use square lithium iron phosphate batteries and modules used in large quantities by commercial vehicles in mature economies.
- / The module uses an aluminum alloy frame which is sturdy, lightweight and with excellent heat dissipation.
- / Safe and effective: Charging efficiency as high as 98%, thermal runaway temperature 600 °C or above.
- / Adapted to low temperatures: Comes standard with an electrical heating feature , ensuring normal operation in low temperatures.
- / Quick charging: 2 hours full charge, economic use of each break.
- / Long-working: 4000 charging cycles, capacity retention greater than 75%.
- Maintenance-free: Battery does not require manual maintenance.
- / Green and clean: Pollution-free, zero emissions.