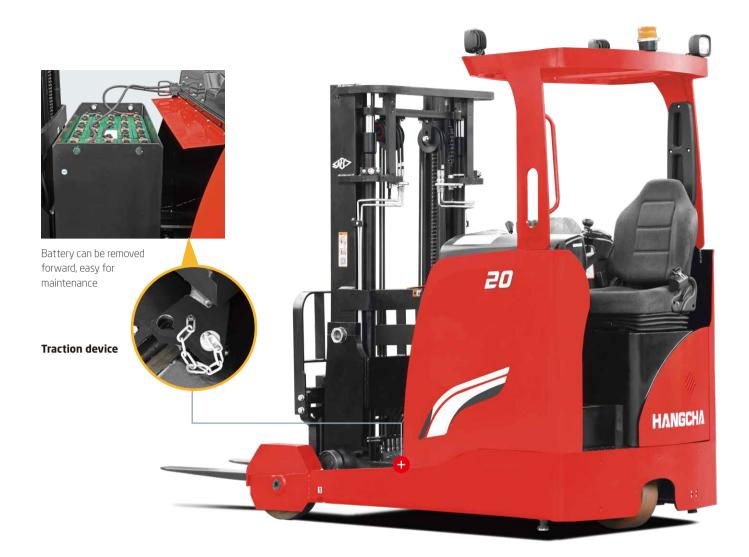

#### Maintenance

- / The fully-opened cover provides easy maintenance for motor, controller and transmission, braking, and hydraulic systems.
- / The battery compartment can be removed forward, so replacement or maintenance is very easy.