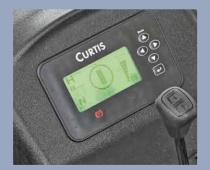

#### Advance

- / Three-phase AC technology is applied for driving and steering, AC technologies are available for lifting.
  Full AC power system has higher efficiency, and is free maintenance.
- / The MOSFET integrated controller guarantees smooth and accurate control on driving, steering and lifting, as well as superior speed regulation performance, with regenerative braking, reverse braking, anti-slipping on slope and other functions, resulting in more efficient, safer operations.
- / The LCD battery condition meter, timer, fault self-diagnosis meter, and display can not only display most important operating data, driving direction and location of driving wheels that are interactive with steering, but also realize accurate display in harsh environment.
- / The full AC truck is equipped with non-backlash, high pressure resistant, silent gear pump.
- / The full AC truck is equipped with stepless speed regulation for lifting operation, the mast lift top buffering, mast move forward/backward buffering, travelling speed and speed of mast move forward/backward will slow down automatically when the mast lifting high position, all of this can greatly improve the stability of the truck.
- / The CANBUS communication technology is applied to monitor motor speed, temperature, and other information in real time, realizing closed-loop control.
- / The truck has a triple braking mechanism, i.e. electronic braking (reverse regenerative braking), front wheel hydraulic braking, and electromagnetic parking braking.