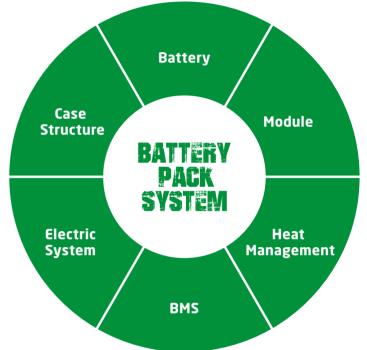

# INNOVATIVE SOLUTIONS NEW POWER NOW

- / We use square lithium iron phosphate batteries and modules used in large quantities by commercial vehicles in mature economies.
- / The module uses an aluminum alloy frame which is sturdy, lightweight and with excellent heat dissipation.
- / Safe and effective: Charging efficiency as high as 98%, thermal runaway temperature 600 °C or above.
- / Adapted to low temperatures: Comes standard with an electrical heating feature , ensuring normal operation in low temperatures.
- / Quick charging: 2 hours full charge, economic use of each break.
- / Long-working: 4000 charging cycles, capacity retention greater than 75%.
- Maintenance-free: Battery does not require manual maintenance.
- / Green and clean: Pollution-free, zero emissions.