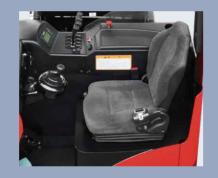

#### Comfort

- Operating levers of ergonomic design, integrated console, all important operating parts are within the reach of your hands.
- / The mast of optimized design with wide view avoids blocking the sight of the operator, and large size of the fork shelf offers wider view.
- / The seat can be adjusted forward and backward, also with the function of vibration reduction.
- / The truck body with increased width and height offers larger operating space for hands and legs of the operator.
- / The new designed overhead guard structure allows the operator to observe the movement of load more clearly.

High-performance motor

Comfortable and convenient seat

Instrument can display the steering angle and direction Synchronously

The steering wheel is extensible, so the operator can choose the best driving positior