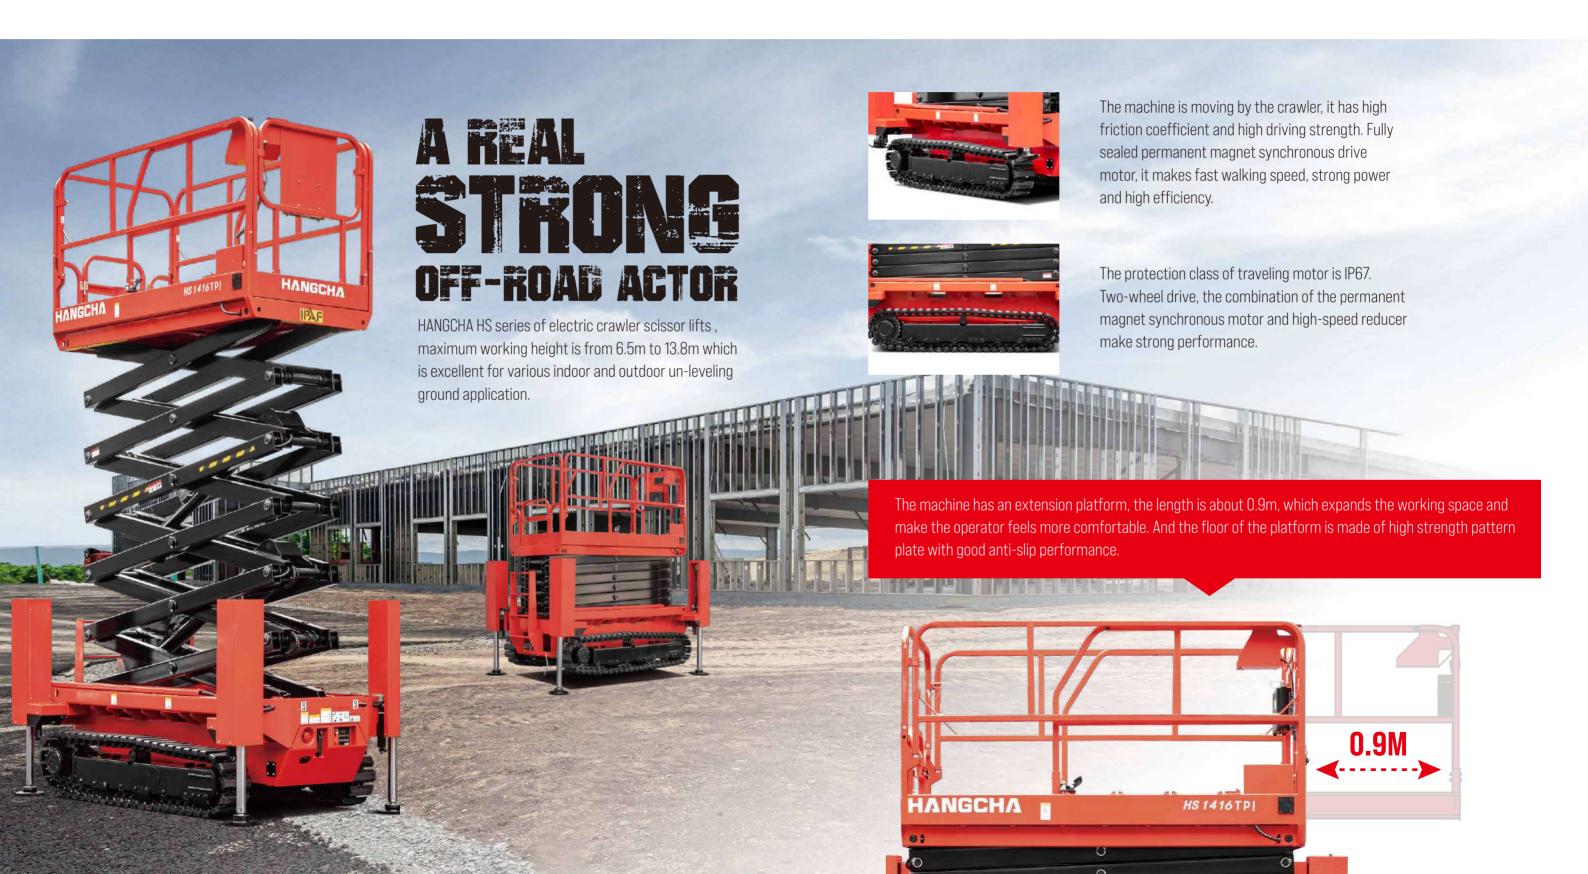

# HS SERIES ELECTRIC CRAWLER SCISSOR LIFT

ELECTROMAGNETIC BRAKE MAKES IT MOVE AND STOP FAST.

The steering proportional deceleration and electronic differential function can make the machine pivot steering.

Equipped with one key outrigger leveling function, automatically adjust the frame to the level state, hydraulic outrigger to enhance the stability of the equipment. At the same time, it can also operate a single outrigger to meet the operation requirements under special working conditions.

Precise modeling of parameters of permanent magnet synchronous motor closed-loop control, more comfortable control.

# **Easy maintenance**

Drawer design and human-machine interactive control system, easy maintenance.