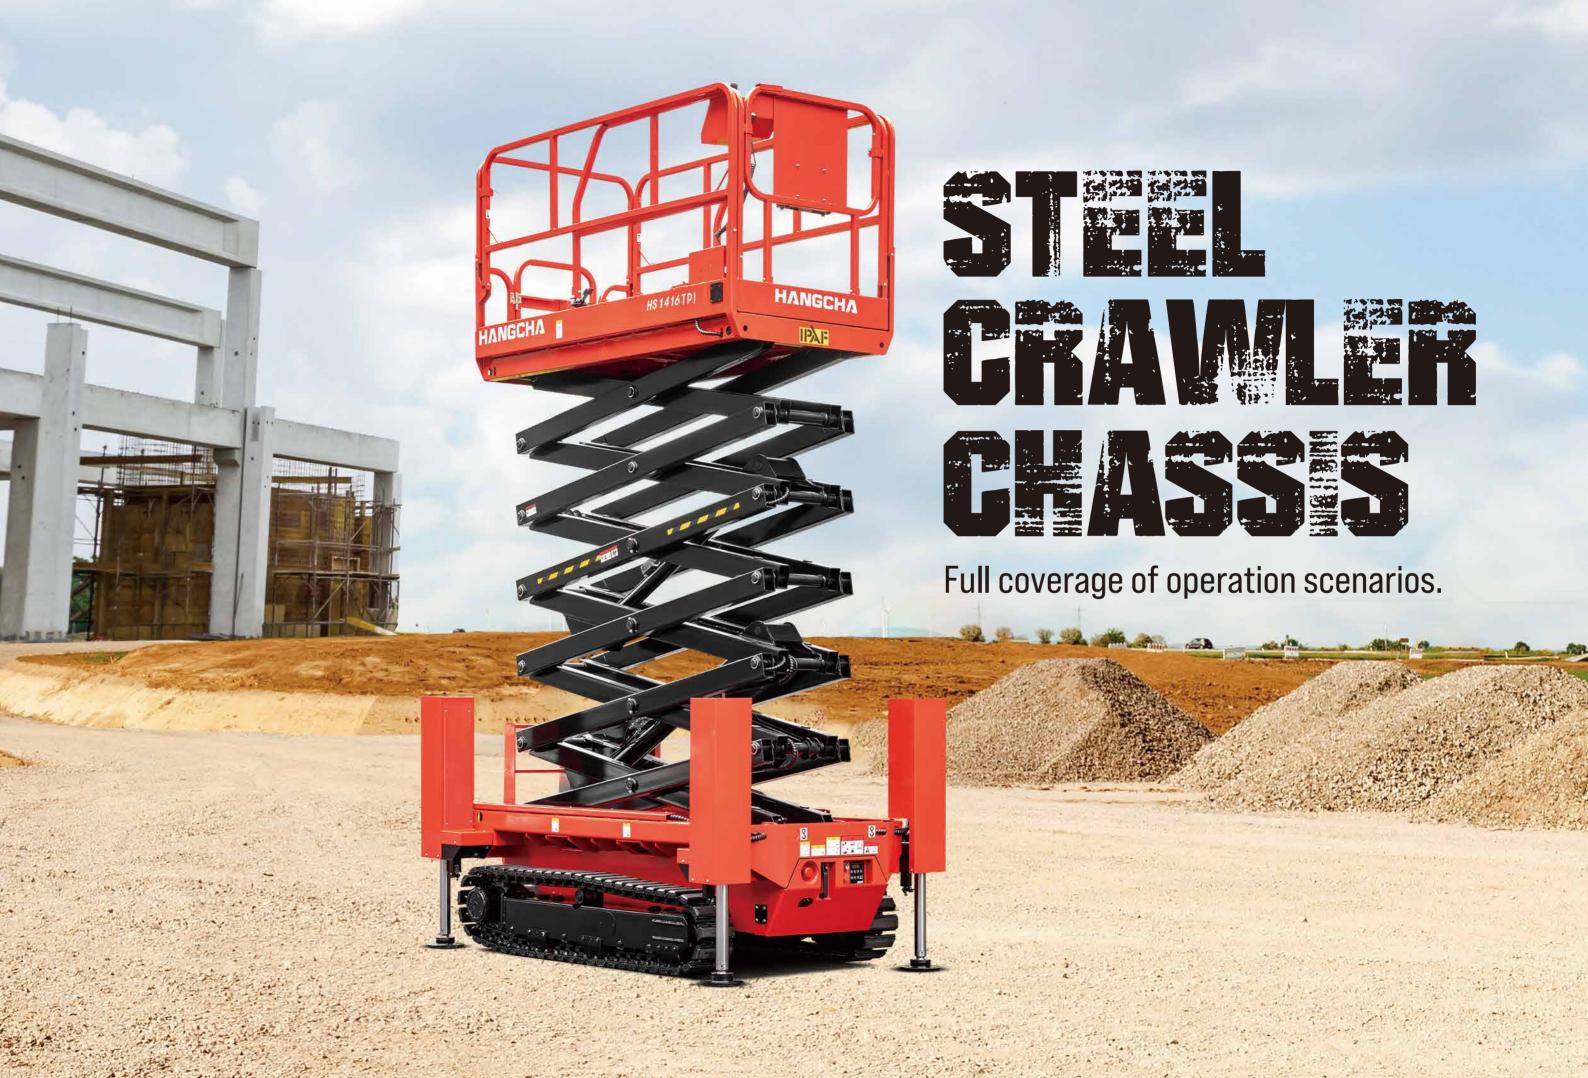

# HS SERIES ELECTRIC CRAWLER SCISSOR LIFT

ELECTROMAGNETIC BRAKE MAKES IT MOVE AND STOP FAST.

The steering proportional deceleration and electronic differential function can make the machine pivot steering.

Equipped with one key outrigger leveling function, automatically adjust the frame to the level state, hydraulic outrigger to enhance the stability of the equipment. At the same time, it can also operate a single outrigger to meet the operation requirements under special working conditions.