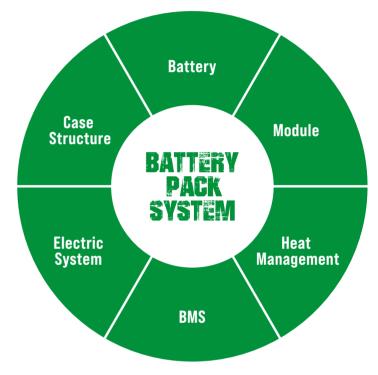

# INNOVATIVE SOLUTIONS NEW POWER NOW

Innovative, reliable lithium-ion technology (Lithium Iron-Phosphate), which are developed jointly by HANGCHA and CATL. Battery cells and modules are from CATL, with reliable quality, exclusively for HANGCHA.

- / We use square lithium iron phosphate batteries and modules used in large quantities by commercial vehicles in mature economies.
- / The module uses an aluminum alloy frame which is sturdy, lightweight and with excellent heat dissipation.
- / Safe and effective: Charging efficiency as high as 98%, thermal runaway temperature 600 °C or above.
- / Adapted to low temperatures: Comes standard with an electrical heating feature , ensuring normal operation in low temperatures.
- / Quick charging.
- / Long-working: 4000 charging cycles, capacity retention greater than 80%.
- / Maintenance-free: Battery does not require manual maintenance.
- / Green and clean: Pollution-free, zero emissions.