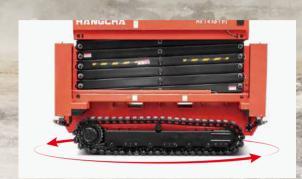

# HS SERIES ELECTRIC CRAWLER SCISSOR LIFT

ELECTROMAGNETIC BRAKE MAKES IT MOVE AND STOP FAST.

The steering proportional deceleration and electronic differential function can make the machine pivot steering.