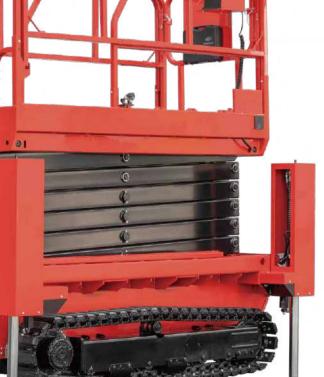

# **Easy maintenance**

Drawer design and human-machine interactive control system, easy maintenance.

## **Standard Specification**

- / Lithium Battery
- / Internal Charger
- / Permanent Magnet Synchronous Motor
- / Extension platform
- / Pivot Steering
- / Crawler chassis
- / Automatic Braking System
- / Self-Weight Lowering System
- $\,/\,$  Oil tube Explosion-Proof System
- / Fault Diagnostic System
- / Charging Protection System
- / Over load Sensing System
- / Automatic Leveling Outriggers
- / Tilt Alarm
- / Motion Alarm
- / Horn
- / Hour Meter
- / Flashing light
- / Manual Emergency Lowering
- / Foldable Guard Rails
- / Emergency Stop Button
- / Self-Locking Gate
- / Charger Indicator
- / Manual Brake Release
- / Safe-belt Attachment Point
- / Tie-Down And Lifting Point