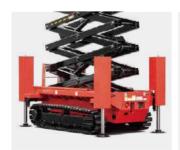

# HS SERIES ELECTRIC CRAWLER SCISSOR LIFT

ELECTROMAGNETIC BRAKE MAKES IT MOVE AND STOP FAST.

The steering proportional deceleration and electronic differential function can make the machine pivot steering.

Equipped with one key outrigger leveling function, automatically adjust the frame to the level state, hydraulic outrigger to enhance the stability of the equipment. At the same time, it can also operate a single outrigger to meet the operation requirements under special working conditions.