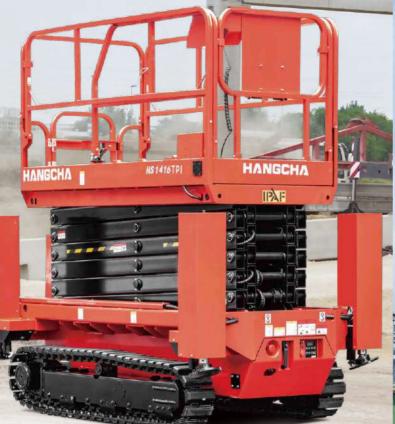

# HS SERIES ELECTRIC CRAWLER SCISSOR LIFT

ELECTROMAGNETIC BRAKE MAKES IT MOVE AND STOP FAST.

The steering proportional deceleration and electronic differential function can make the machine pivot steering.

Equipped with one key outrigger leveling function, automatically adjust the frame to the level state, hydraulic outrigger to enhance the stability of the equipment. At the same time, it can also operate a single outrigger to meet the operation requirements under special working conditions.