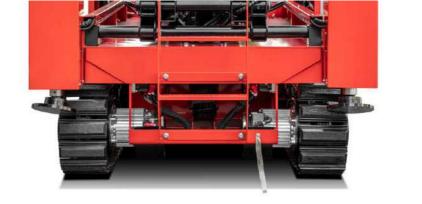

# HS SERIES ELECTRIC CRAWLER SCISSOR LIFT

ELECTROMAGNETIC BRAKE MAKES IT MOVE AND STOP FAST.

The steering proportional deceleration and electronic differential function can make the machine pivot steering.

Equipped with one key outrigger leveling function, automatically adjust the frame to the level state, hydraulic outrigger to enhance the stability of the equipment. At the same time, it can also operate a single outrigger to meet the operation requirements under special working conditions.