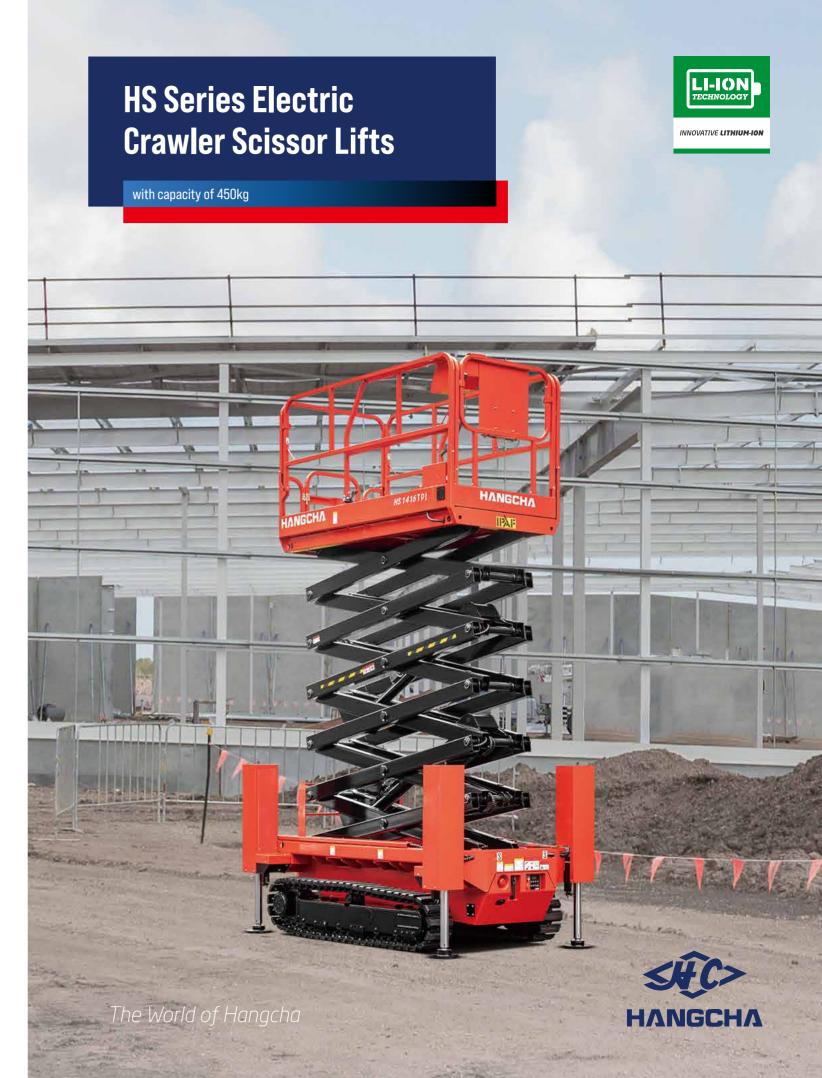

# HS SERIES ELECTRIC CRAWLER SCISSOR LIFT

ELECTROMAGNETIC BRAKE MAKES IT MOVE AND STOP FAST.

The steering proportional deceleration and electronic differential function can make the machine pivot steering.