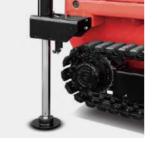

Equipped with one key outrigger leveling function, automatically adjust the frame to the level state, hydraulic outrigger to enhance the stability of the equipment. At the same time, it can also operate a single outrigger to meet the operation requirements under special working conditions.