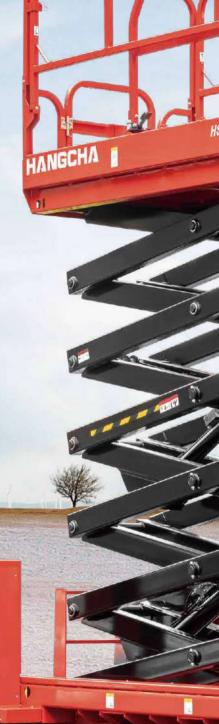

# HS SERIES ELECTRIC CRAWLER SCISSOR LIFT

ELECTROMAGNETIC BRAKE MAKES IT MOVE AND STOP FAST.

The steering proportional deceleration and electronic differential function can make the machine pivot steering.

Equipped with one key outrigger leveling function, automatically adjust the frame to the level state, hydraulic outrigger to enhance the stability of the equipment. At the same time, it can also operate a single outrigger to meet the operation requirements under special working conditions.