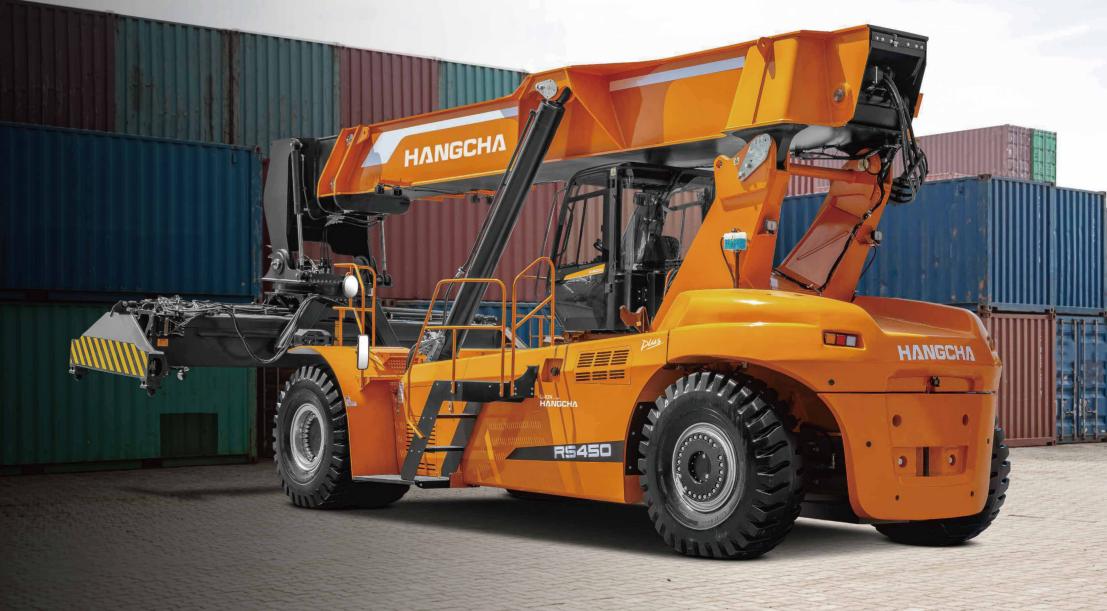

/ With the inherited exterior design of internal combustion reach stackers—pitch-down streamlined design and a smooth, vivid and sturdy profile, the vehicle has smooth coloring, a simple and elegant logo, as well as largely-curved front and rear windows, a large glass ceiling and all-glass side doors to enable a broad view.

### **Appearance and performance**

- / The pitch-down streamlined design of the vehicle presents a vivid and sturdy profile.
- / The optimized counterweight contour greatly reduces the turning radius of the vehicle, broadens the side rear and front rear views, and makes driving simple and safe.
- / The left and right stair handrails, mudguard handrails, together with the anti-skid pedals and anti-skid paper, fully protect the safety of personnel.

#### / Fashionable and high-end modeling elements

The pitch-down streamlined design presents a vivid and sturdy profile. Smooth coloring and the simple and elegant logo highlight fashionable and high-end design elements.