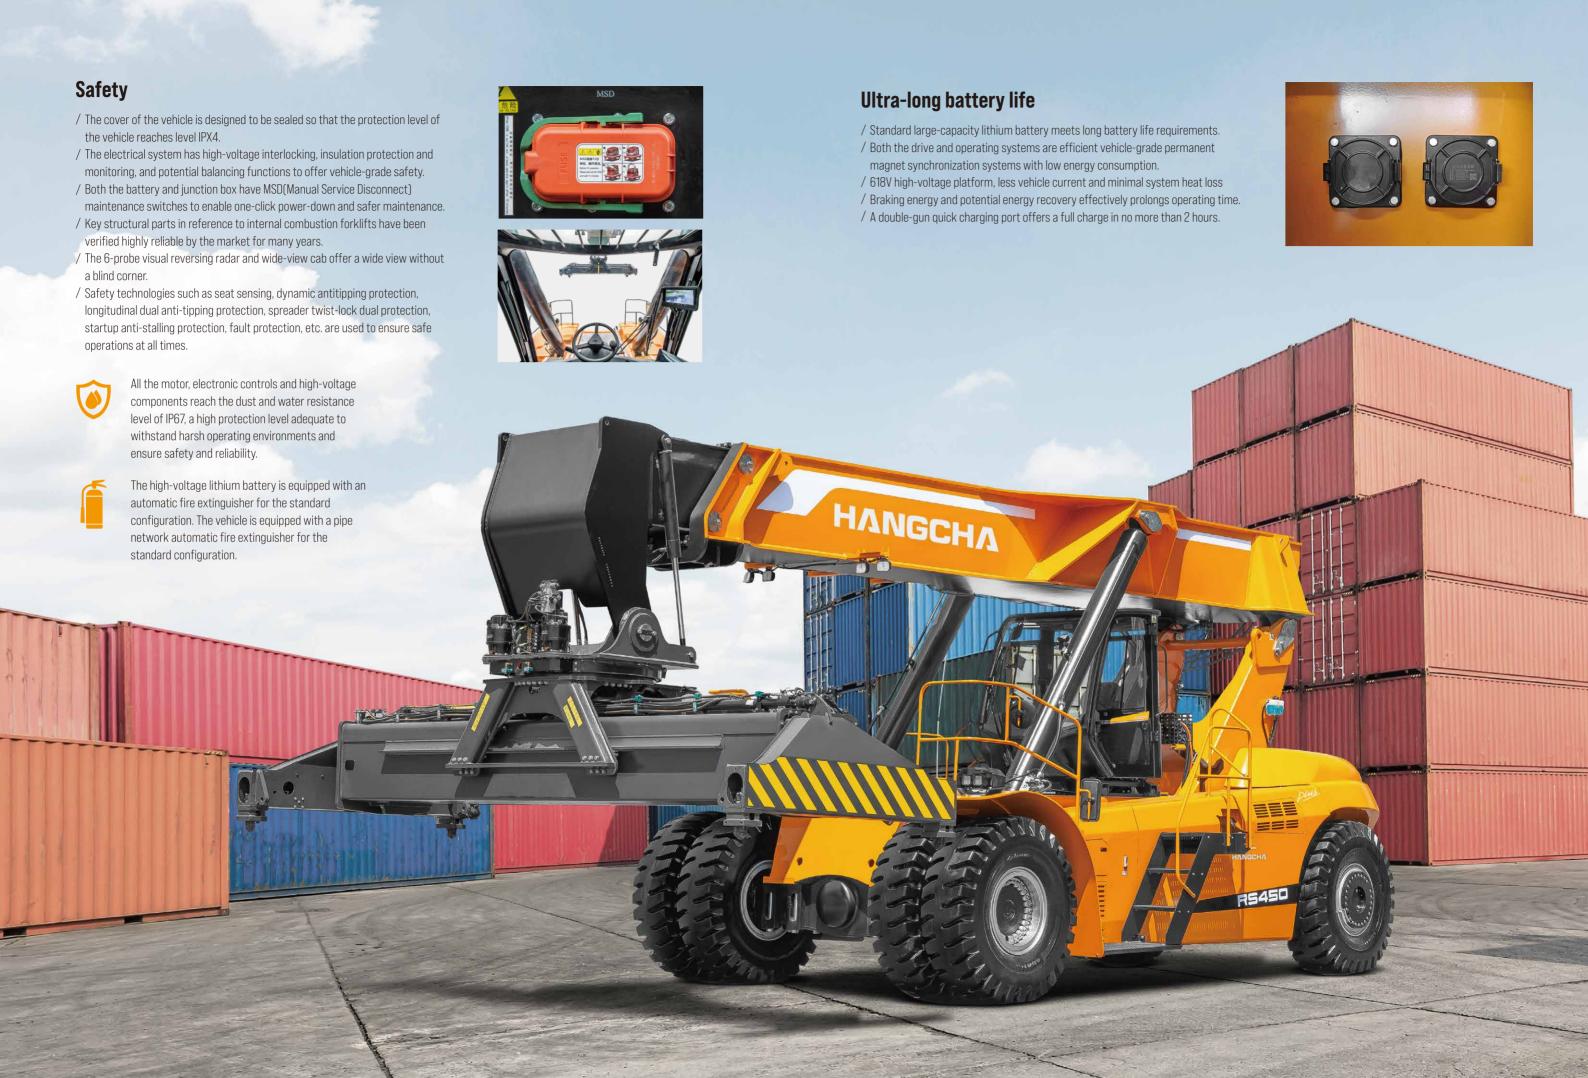

**VOLTAGE** 

618 V

CHARGING TIME (20-100%)

1.5Hour IP67

**VEHICLE WATER RESISTANCE** 

IPX4

SPEED MODELS

**Exterior** 

#### **Advancement**

- / A high-torque permanent magnet synchronous motor provides strong power for the vehicle with performance indicators benchmarked against that of internal combustion forklifts.
- / A 618V high-voltage platform with low system loss and a standard chilled water tank for heavy-duty truck to achieve good heat dissipation.
- / The vehicle has independently developed VCU program along with PDU+MCU+BMS+DC/DC to form a reliable and efficient drive system with flexible function configuration.
- / With motor, electric control and battery adopting liquid-cooling heat dissipation to achieve better heat dissipation, the forklift can absolutely carry out long-time and high-intensity operations.