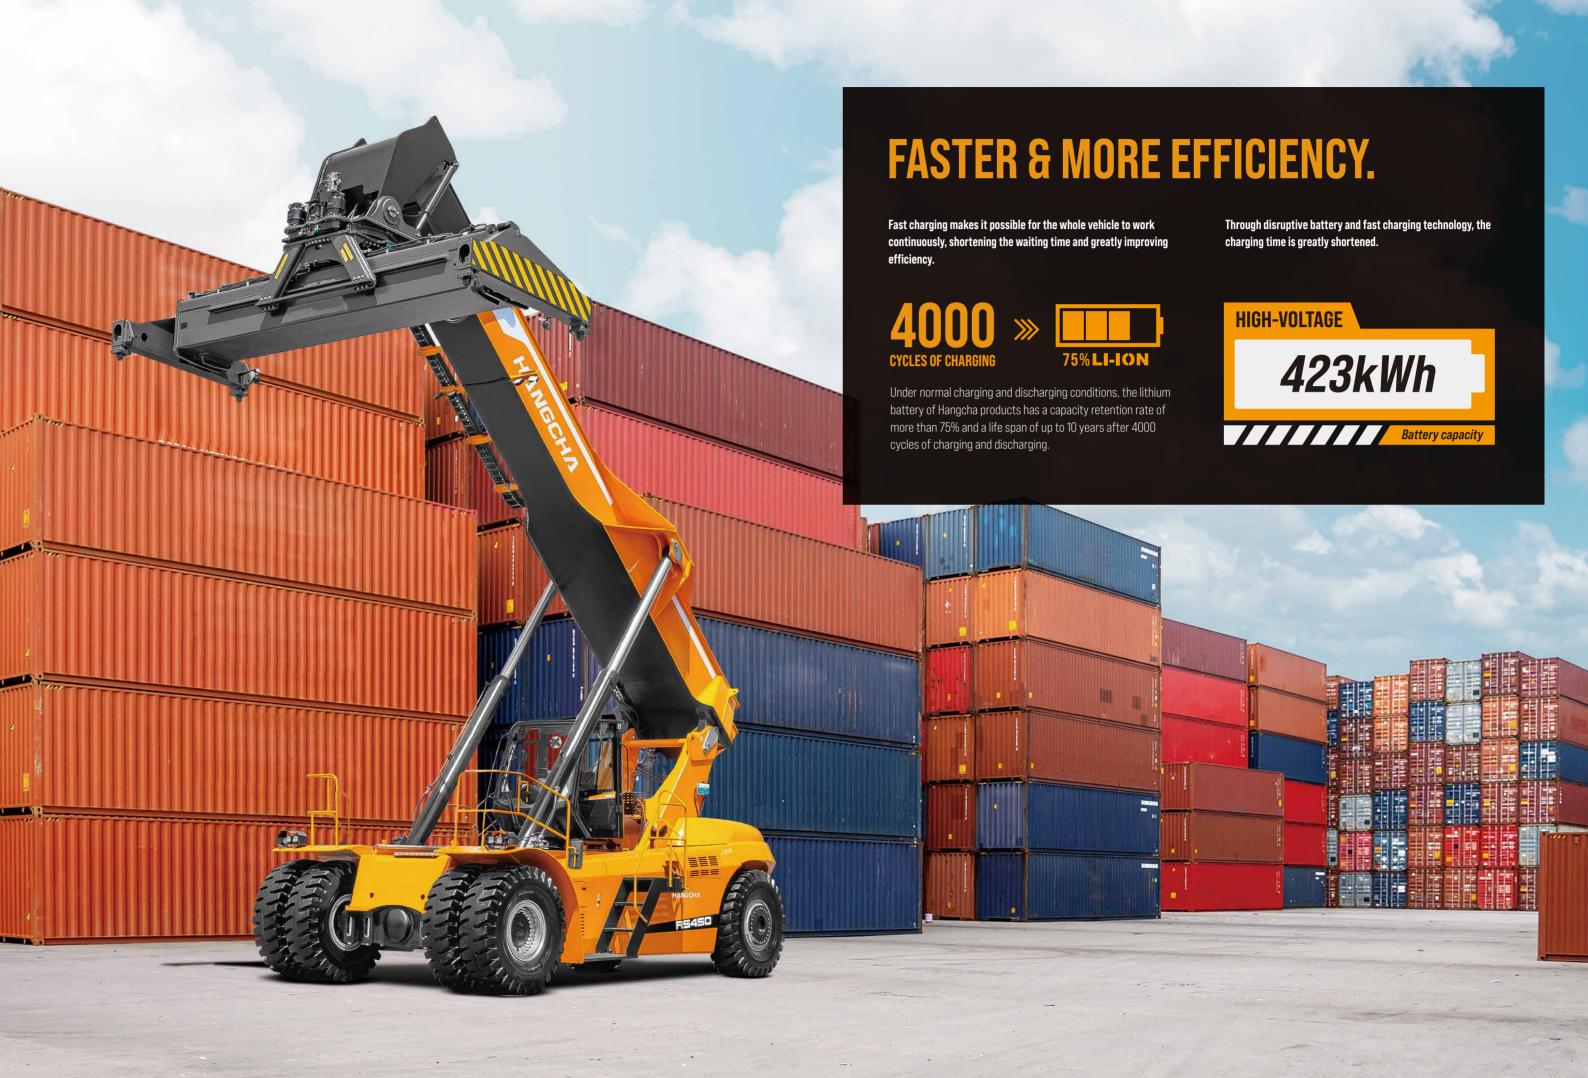

**VOLTAGE** 

618 V

CHARGING TIME (20-100%)

1.5Hour IP67

**VEHICLE WATER RESISTANCE** 

IPX4

SPEED MODELS

**Exterior** 

#### **Advancement**

- / A high-torque permanent magnet synchronous motor provides strong power for the vehicle with performance indicators benchmarked against that of internal combustion forklifts.
- / A 618V high-voltage platform with low system loss and a standard chilled water tank for heavy-duty truck to achieve good heat dissipation.
- / The vehicle has independently developed VCU program along with PDU+MCU+BMS+DC/DC to form a reliable and efficient drive system with flexible function configuration.
- / With motor, electric control and battery adopting liquid-cooling heat dissipation to achieve better heat dissipation, the forklift can absolutely carry out long-time and high-intensity operations.