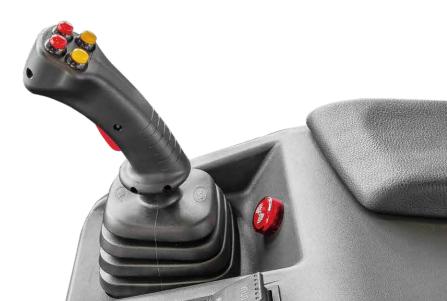

Functions such as single-joystick operation, spreader's vertical lifting, combined operations, throttle following, etc. make operations more efficient.