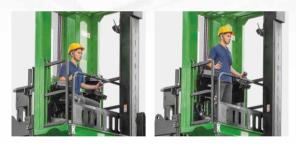

You can conveniently change the driving mode between stand-on type and seated type.

Equipped with the electro-hydraulic control buffer system, the fork slows down automatically when arriving at an end of any position to reduce the impact.

Low step on height for easy on and off.

The ergonomically arranged joystick, instruments and switches make operations more comfortable and flexible.