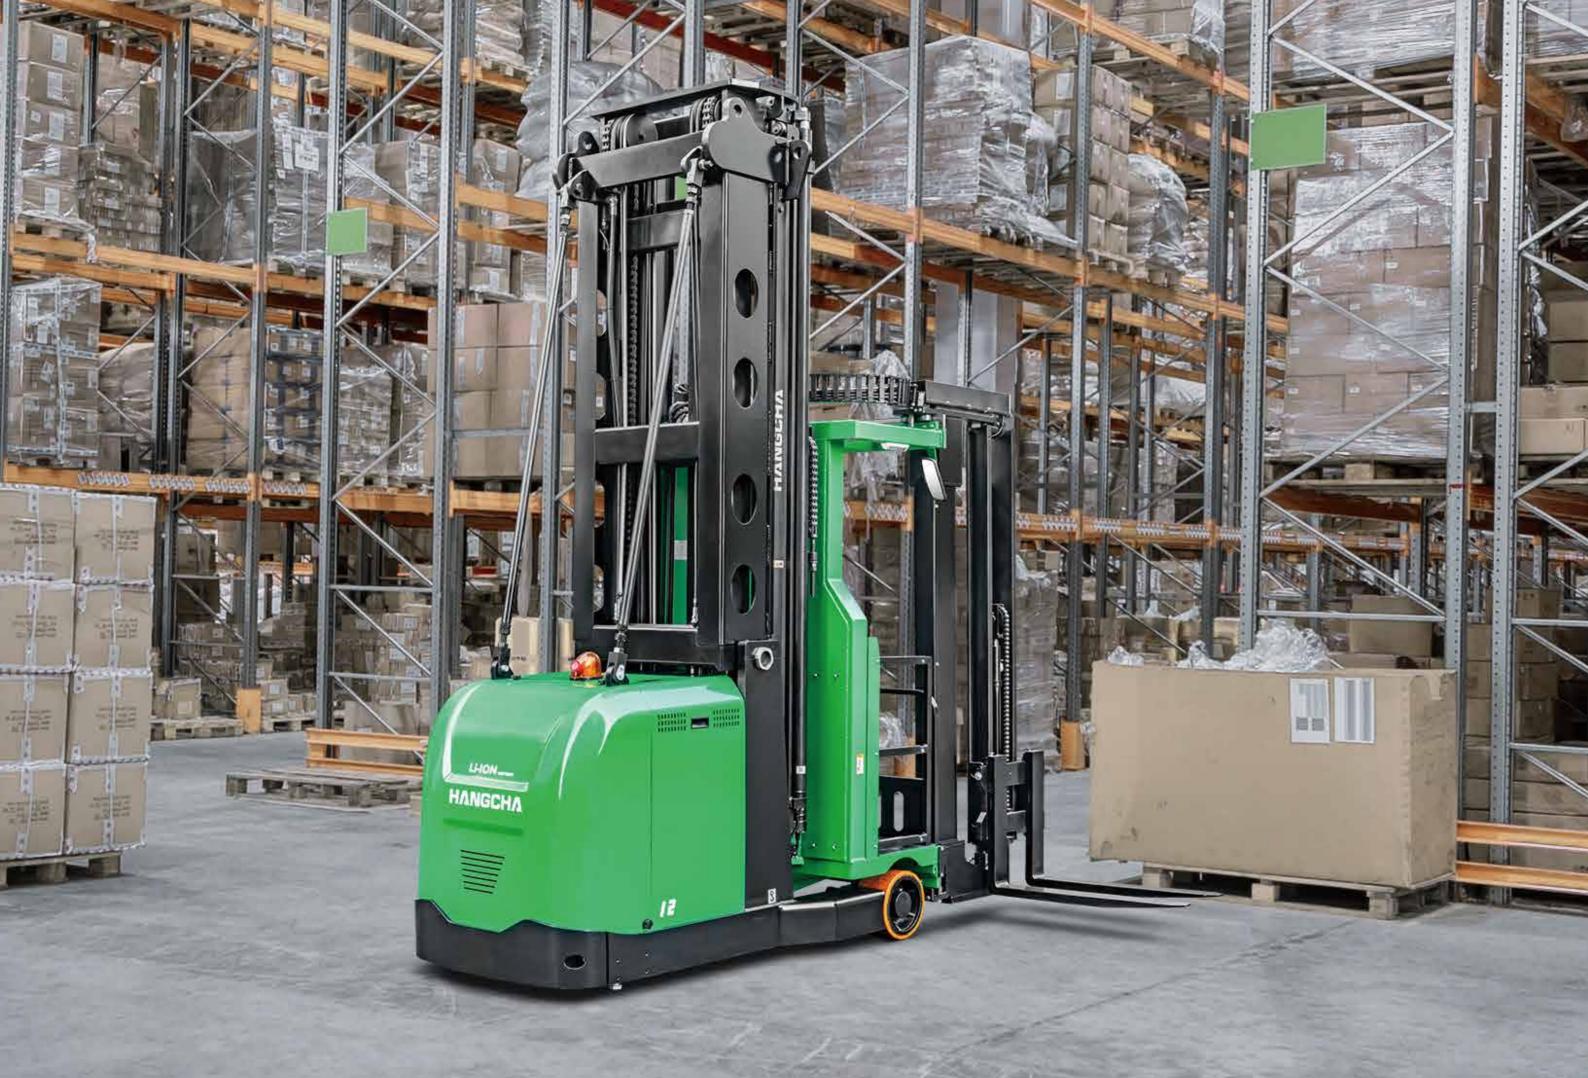

# 

The 2,200-3,500lbs man-up tri-lateral stacker for narrow aisles and high bay warehouses can meet the needs of customers for operations in narrow aisles and high stacking heights. Featuring a high lift, high load capacity and small turning radius, as well as advanced performance, easy operations, high safety and reliability, etc., it is an ideal solution for material handing, stacking and picking in high level warehouse.

# MAXIMUM **EFFICIENCY**

- / The narrow aisles required for operations and the fork lift height up to 483 inch maximize the space availability of your warehouses.
- / The high lift mast boasts high load capacity and improved stacking efficiency.
- / The high-power AC oil pump motor and the largedisplacement silent gear pumps are used to greatly increase the lifting and lowering speed, as well as its operating efficiency.
- / The energy-saving electro-hydraulic control hydraulic system makes the whole stacker energy-saving and efficient and enables the battery to support longer operating hours.
- / With multi-speed models, the stacker is adapted to different operating conditions.

# **More Height** 483"