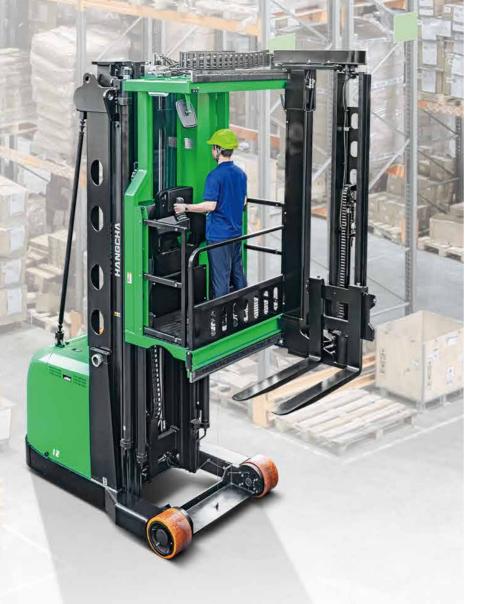

# 

The 2,200-3,500lbs man-up tri-lateral stacker for narrow aisles and high bay warehouses can meet the needs of customers for operations in narrow aisles and high stacking heights. Featuring a high lift, high load capacity and small turning radius, as well as advanced performance, easy operations, high safety and reliability, etc., it is an ideal solution for material handing, stacking and picking in high level warehouse.

# MAXIMUM **EFFICIENCY**

- / The narrow aisles required for operations and the fork lift height up to 483 inch maximize the space availability of your warehouses.
- / The high lift mast boasts high load capacity and improved stacking efficiency.
- / The high-power AC oil pump motor and the largedisplacement silent gear pumps are used to greatly increase the lifting and lowering speed, as well as its operating efficiency.
- / The energy-saving electro-hydraulic control hydraulic system makes the whole stacker energy-saving and efficient and enables the battery to support longer operating hours.
- / With multi-speed models, the stacker is adapted to different operating conditions.

# **HIGH PERFORMANCE IN HIGH RACKS.**