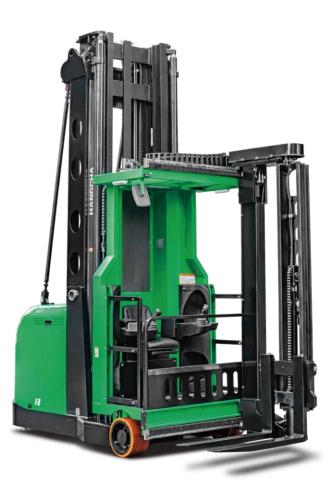

# 

The 2,200-3,500lbs man-up tri-lateral stacker for narrow aisles and high bay warehouses can meet the needs of customers for operations in narrow aisles and high stacking heights. Featuring a high lift, high load capacity and small turning radius, as well as advanced performance, easy operations, high safety and reliability, etc., it is an ideal solution for material handing, stacking and picking in high level warehouse.

# SIMPLY ROBUST. Simply reliable.

## Appearance

/ Streamlined surface modelling, smooth profile outlines, attractive and agreeable.

# Stability

- / Wide body structure design allows the stacker to have good stability.
- / Frame and mast made of high-strength framework structure and low center of gravity enable good stability.

# MAXIMUM **EFFICIENCY**

- / The narrow aisles required for operations and the fork lift height up to 483 inch maximize the space availability of your warehouses.
- / The high lift mast boasts high load capacity and improved stacking efficiency.
- / The high-power AC oil pump motor and the largedisplacement silent gear pumps are used to greatly increase the lifting and lowering speed, as well as its operating efficiency.
- / The energy-saving electro-hydraulic control hydraulic system makes the whole stacker energy-saving and efficient and enables the battery to support longer operating hours.
- / With multi-speed models, the stacker is adapted to different operating conditions.

# **More Height** 483"