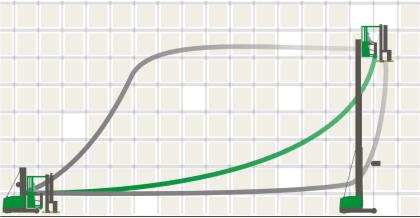

### How HANGCHA VNA delivers space savings

#### Traditional Sit-Down/ Counterbalance:

Aisle width: 144" Pallet levels: 4 Pallet positions: 144

#### Narrow Aisle Pantograph Single Reach Truck

Aisle width: 108" Pallet levels: 7 Pallet positions: 336 133% more capacity

#### Very Narrow Aisle

Aisle width: 68" Pallet levels: 8 Pallet positions: 480

#### 233% more capacity