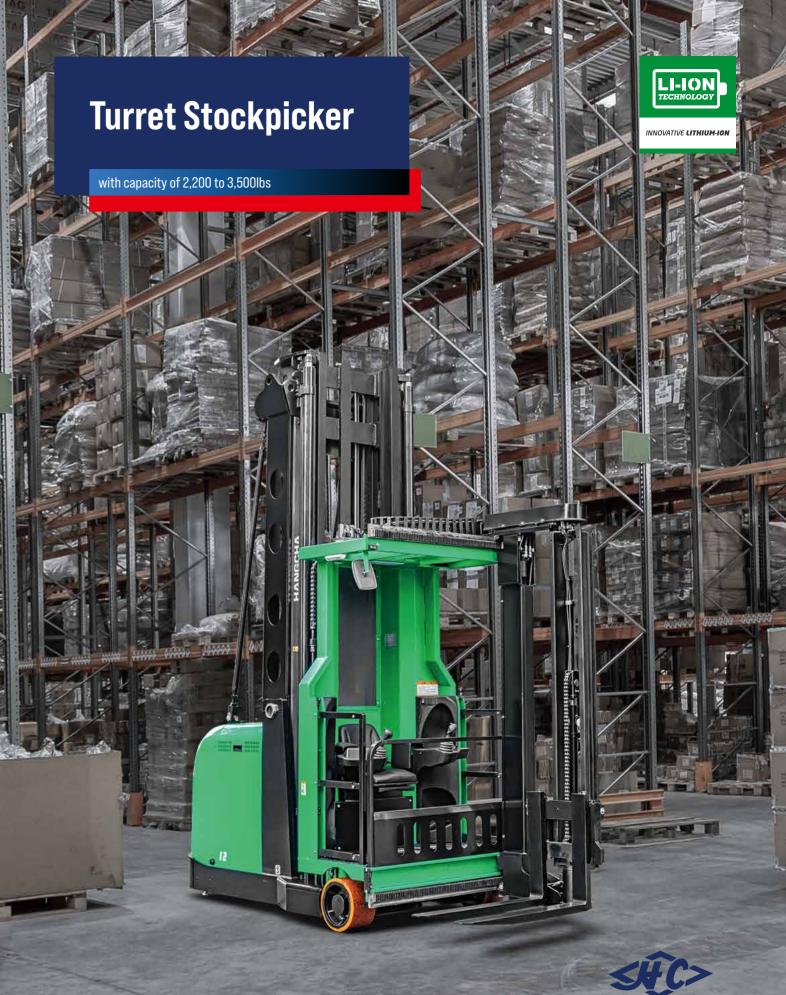

# 

The 2,200-3,500lbs man-up tri-lateral stacker for narrow aisles and high bay warehouses can meet the needs of customers for operations in narrow aisles and high stacking heights. Featuring a high lift, high load capacity and small turning radius, as well as advanced performance, easy operations, high safety and reliability, etc., it is an ideal solution for material handing, stacking and picking in high level warehouse.

# MAXIMUM **EFFICIENCY**

- / The narrow aisles required for operations and the fork lift height up to 483 inch maximize the space availability of your warehouses.
- / The high lift mast boasts high load capacity and improved stacking efficiency.
- / The high-power AC oil pump motor and the largedisplacement silent gear pumps are used to greatly increase the lifting and lowering speed, as well as its operating efficiency.
- / The energy-saving electro-hydraulic control hydraulic system makes the whole stacker energy-saving and efficient and enables the battery to support longer operating hours.
- / With multi-speed models, the stacker is adapted to different operating conditions.

# **More Height** 483"