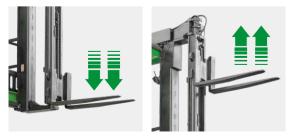

# MAXIMUM **EFFICIENCY**

- / The narrow aisles required for operations and the fork lift height up to 483 inch maximize the space availability of your warehouses.
- / The high lift mast boasts high load capacity and improved stacking efficiency.
- / The high-power AC oil pump motor and the largedisplacement silent gear pumps are used to greatly increase the lifting and lowering speed, as well as its operating efficiency.
- / The energy-saving electro-hydraulic control hydraulic system makes the whole stacker energy-saving and efficient and enables the battery to support longer operating hours.
- / With multi-speed models, the stacker is adapted to different operating conditions.

# **More Height** 483"