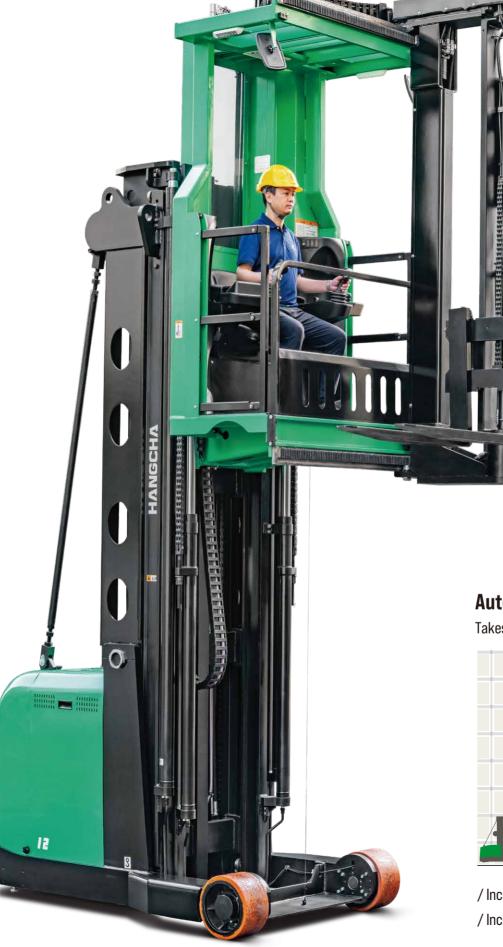

# 

The 2,200-3,500lbs man-up tri-lateral stacker for narrow aisles and high bay warehouses can meet the needs of customers for operations in narrow aisles and high stacking heights. Featuring a high lift, high load capacity and small turning radius, as well as advanced performance, easy operations, high safety and reliability, etc., it is an ideal solution for material handing, stacking and picking in high level warehouse.

# Stability

- / Wide body structure design allows the stacker to have good stability.
- / Frame and mast made of high-strength framework structure and low center of gravity enable good stability.

# MAXIMUM **EFFICIENCY**

- / The narrow aisles required for operations and the fork lift height up to 483 inch maximize the space availability of your warehouses.
- / The high lift mast boasts high load capacity and improved stacking efficiency.
- / The high-power AC oil pump motor and the largedisplacement silent gear pumps are used to greatly increase the lifting and lowering speed, as well as its operating efficiency.
- / The energy-saving electro-hydraulic control hydraulic system makes the whole stacker energy-saving and efficient and enables the battery to support longer operating hours.
- / With multi-speed models, the stacker is adapted to different operating conditions.

# **More Height** 483"

## **Reliability and safety**

- / The low center of gravity at three pivots and the high strength of the main force-bearing components such as frame and mast are designed to meet heavy-duty operating conditions. / The main electrical components such as the motor controller, contactor, power plug and emergency cut-off switch are all products of well-known brands.
- / The AC power system has high efficiency, complete protection functions and greatly improved reliability and service life. / The optional front and rear wheel braking systems allowing large braking torque are suitable for indoor slippery roads. / The optimized design of the wide-view mast enables the operator to get a better view and thus operate the stacker more safely.

The double safety pedals, left and right guardrails, automatic induction joystick and other active and passive safety systems are equipped to prevent hazards caused by mis-operation.

Takes the most effective route to the next rack location.

You can conveniently change the driving mode between stand-on type and seated type.

Equipped with the electro-hydraulic control buffer system, the fork slows down automatically when arriving at an end of any position to reduce the impact.

Low step on height for easy on and off.

The ergonomically arranged joystick, instruments and switches make operations more comfortable and flexible.