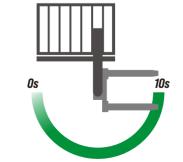

**Traverse Speed** Complete full traverse in 7 seconds.

**Pivot Speed** Complete a full, 180-degree pivot in 10 seconds.

**Auto Positioning System** 

/ Increased Productivity / Increased Pick Accuracy