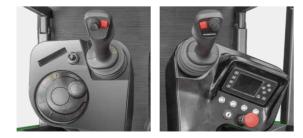

### Comfort

- / Electro-hydraulic proportional integrated control system allows for more accurate and smooth operations.
- / EPS ( Electric Power Steering ) makes steering more gentle and comfortable.
- / The joystick can be adjusted according to the operator's using habits.
  / A new integrated instrument has complete
- functions and clear readings.

Low step on height for easy on and off.

The ergonomically arranged joystick, instruments and switches make operations more comfortable and flexible.