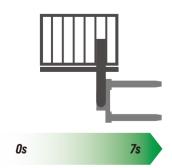

**Traverse Speed** Complete full traverse in 7 seconds.

**Pivot Speed** Complete a full, 180-degree pivot in 10 seconds.

**Auto Positioning System** 

/ Increased Productivity / Increased Pick Accuracy