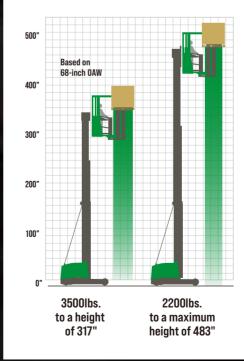

# MAXIMUM **EFFICIENCY**

- / The narrow aisles required for operations and the fork lift height up to 483 inch maximize the space availability of your warehouses.
- / The high lift mast boasts high load capacity and improved stacking efficiency.
- / The high-power AC oil pump motor and the largedisplacement silent gear pumps are used to greatly increase the lifting and lowering speed, as well as its operating efficiency.
- / The energy-saving electro-hydraulic control hydraulic system makes the whole stacker energy-saving and efficient and enables the battery to support longer operating hours.
- / With multi-speed models, the stacker is adapted to different operating conditions.

# **More Height** 483"