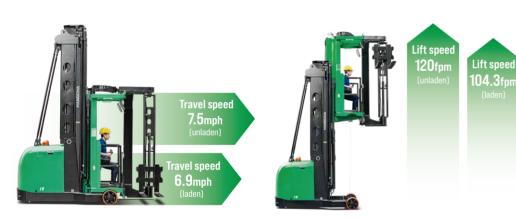

# MAXIMUM **EFFICIENCY**

- / The narrow aisles required for operations and the fork lift height up to 483 inch maximize the space availability of your warehouses.
- / The high lift mast boasts high load capacity and improved stacking efficiency.
- / The high-power AC oil pump motor and the largedisplacement silent gear pumps are used to greatly increase the lifting and lowering speed, as well as its operating efficiency.
- / The energy-saving electro-hydraulic control hydraulic system makes the whole stacker energy-saving and efficient and enables the battery to support longer operating hours.
- / With multi-speed models, the stacker is adapted to different operating conditions.