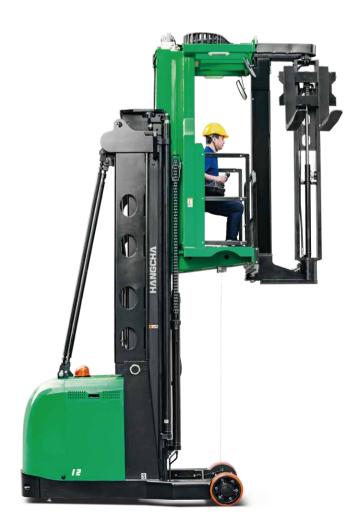

# MAXIMUM **EFFICIENCY**

- / The narrow aisles required for operations and the fork lift height up to 483 inch maximize the space availability of your warehouses.
- / The high lift mast boasts high load capacity and improved stacking efficiency.
- / The high-power AC oil pump motor and the largedisplacement silent gear pumps are used to greatly increase the lifting and lowering speed, as well as its operating efficiency.
- / The energy-saving electro-hydraulic control hydraulic system makes the whole stacker energy-saving and efficient and enables the battery to support longer operating hours.
- / With multi-speed models, the stacker is adapted to different operating conditions.

# **More Height** 483"