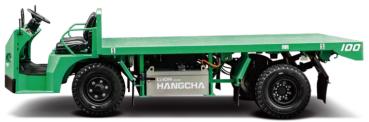

standard follow-up steering system, boasting low energy consumption, low noise, light control force, safe and reliable steering, etc. advantages.



#### **RELIABILITY AND SAFETY**

- The efficient AC power system has standard electromagnetic brake, automatic parking and complete protection functions, greatly improving reliability and service life.
- The electrical components are arranged at height, and the whole vehicle has a high protection level.
- With the battery placed at the bottom of the vehicle frame, the vehicle has good stability, both safe and reliable.







### REVOLUTIONARY **PERFORMANCE**

High-voltage platform, light weight and low power consumption. Long endurance mileage, optional lithium batteries and large-capacity lead-acid batteries available for the whole series.



| Optional battery list(EVE) |         |          |          |  |
|----------------------------|---------|----------|----------|--|
| Capacity(Ah)               | 8t(80V) | 10t(80V) | 16t(96V) |  |
| 230                        | •       | •        | 1        |  |
| 304                        | 0       | 0        | •        |  |

| Optional battery list(Zibo) |         |          |  |  |
|-----------------------------|---------|----------|--|--|
| Capacity(Ah)                | 8t(80V) | 10t(80V) |  |  |
| 250                         | 0       | 1        |  |  |
| 275                         | 0       | 1        |  |  |
| 300                         | 0       | 0        |  |  |
| 350                         | /       | 1        |  |  |
| 385                         | /       | /        |