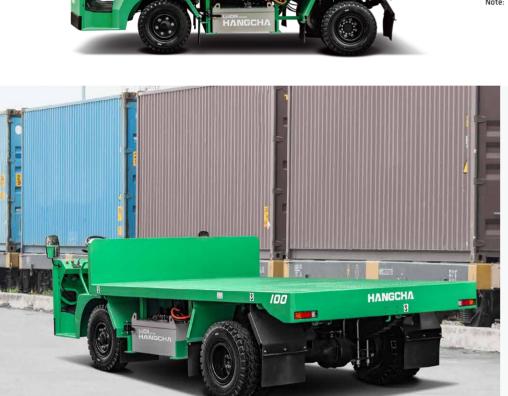

--|
| Capacity(Ah)               | 8t(80V) | 10t(80V) | 16t(96V) |  |
| 230                        | •       | •        | 1        |  |
| 304                        | 0       | 0        | •        |  |

| Optional battery list(Zibo) |         |          |  |  |
|-----------------------------|---------|----------|--|--|
| Capacity(Ah)                | 8t(80V) | 10t(80V) |  |  |
| 250                         | 0       | 1        |  |  |
| 275                         | 0       | 1        |  |  |
| 300                         | 0       | 0        |  |  |
| 350                         | /       | 1        |  |  |
| 385                         | /       | /        |  |  |
| 420                         | /       | /        |  |  |

Note: ● Standard battery capacity; ○ Optional battery capacity;



#### **ADVANCEMENT**

High-power AC asynchronous motor + vector control + high efficiency gearbox with large speed ratio can achieve high driving speed, good acceleration performance, high speed for heavy-duty vehicles, high gradient climbing, and large load capacity, featuring high control precision, fast startup, low energy consumption and noise.



10X50<sub>%</sub> Max. gradeability(laden)





The large-screen anti-glare LCD display adopted can display power, speed, mileage, fault and other information clearly and accurately even in harsh environments.



The whole vehicle is equipped with LED, and the integrated headlamps have daytime running lamps, far/near light, front turning streamer and other functions.



Large ground clearance, small turning radius, good passing ability.

##