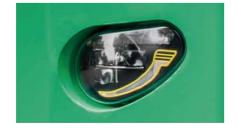

#### LED headlamp:

the LED integrated headlamps have daytime running lamps, far/near light, front turning streamer and other functions, safe and energy-saving.

The whole vehicle is equipped with LED, and the integrated headlamps have daytime running lamps, far/near light, front turning streamer and other functions.

Large ground clearance, small turning radius, good passing ability.