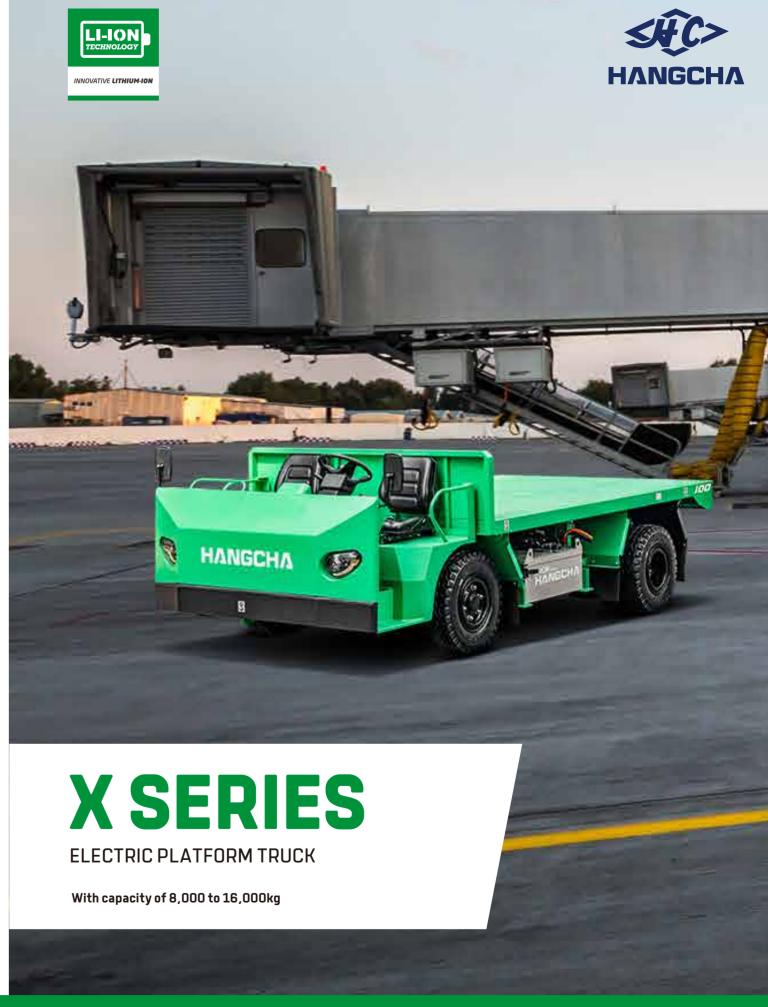

| 0       |

Note: The fan is usually selected for the canopy or cab, and is not recommended to be selected separately; the cab and canopy are equipped with standard reflectors; the daytime running blue light is usually selected with the canopy or cab, and is not recommended to be selected separately.

#### HANGCHA GROUP CO., LTD.

Factory site: 666 Xiangfu Road, Hangzhou, Zhejiang, China (311305)

Tel: +86-571-88926735 88926755 Fax: +86-571-88926789 88132890

sales@hcforklift.com www.hcforklift.com

HANGCHA GROUP CO., LTD. reserves the right to make any changes without notice concerning colors, equipment, or specifications detailed in this brochure, or to discontinue individual models. The colors of trucks, delivered may differ slightly from those in brochures.





























HANGCHA provides Li-ion battery (LiFePO4) with 6 years or 12000 hours warranty.



# INNOVATIVE SOLUTIONS NEW POWER NOW

- / We use square lithium iron phosphate batteries and modules used in large quantities by commercial vehicles in mature economies.
- / Safe and effective: Charging efficiency as high as 95% .
- / Quick charging.
- / Long-working: 4000 charging cycles, capacity retention greater than 75%.
- / Maintenance-free: Battery does not require manual maintenance.
- / Green and clean: Pollution-free, zero emissions.





## Rapid charging and opportunity charging ensure continuous availability of vehicles

Allow for fast full charging or boost charging.

They are maintenance free and do not require a battery change when used for multi-shift operations.





#### Console: