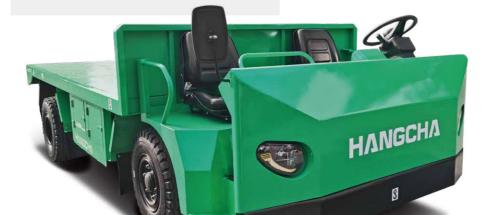

#### Console:

Integral fully-suspended console, flexible connection with the frame, vibration and noise isolation, good comfort.

Integral fully-suspended console, double-floating design, vibration and noise isolation, good comfort.

Large open pedals at low position, more legroom, more convenient to get on and off the vehicle.