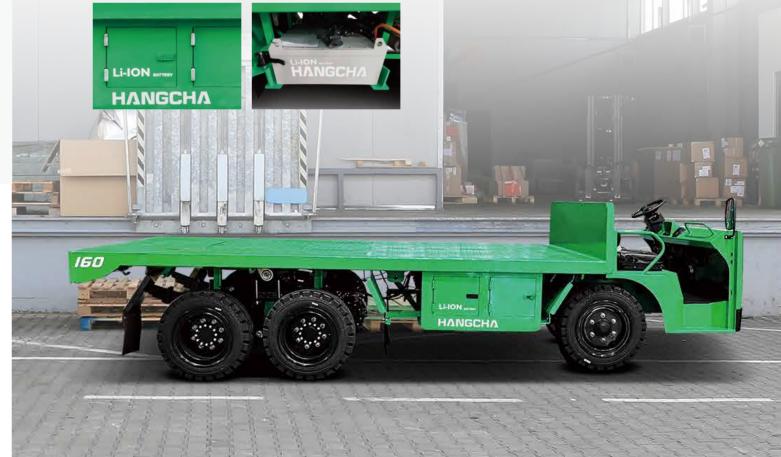

HANGCHA provides Li-ion battery (LiFePO4) with 6 years or 12000 hours warranty.

# INNOVATIVE SOLUTIONS NEW POWER NOW

- / We use square lithium iron phosphate batteries and modules used in large quantities by commercial vehicles in mature economies.
- / Safe and effective: Charging efficiency as high as 95% .
- / Quick charging.
- / Long-working: 4000 charging cycles, capacity retention greater than 75%.
- / Maintenance-free: Battery does not require manual maintenance.
- / Green and clean: Pollution-free, zero emissions.