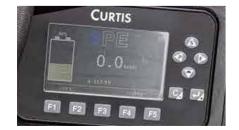

10X50<sub>%</sub> Max. gradeability(laden)

The large-screen anti-glare LCD display adopted can display power, speed, mileage, fault and other information clearly and accurately even in harsh environments.