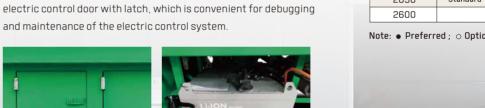

#### **MAINTAINABILITY**

- Removed from a side of the vehicle, the battery provided in the standard configuration can be repaired, replaced and maintained more easily and is applicable to continuous operating conditions.
- Electric control and electrical components are integrated in the electric control door with latch, which is convenient for debugging