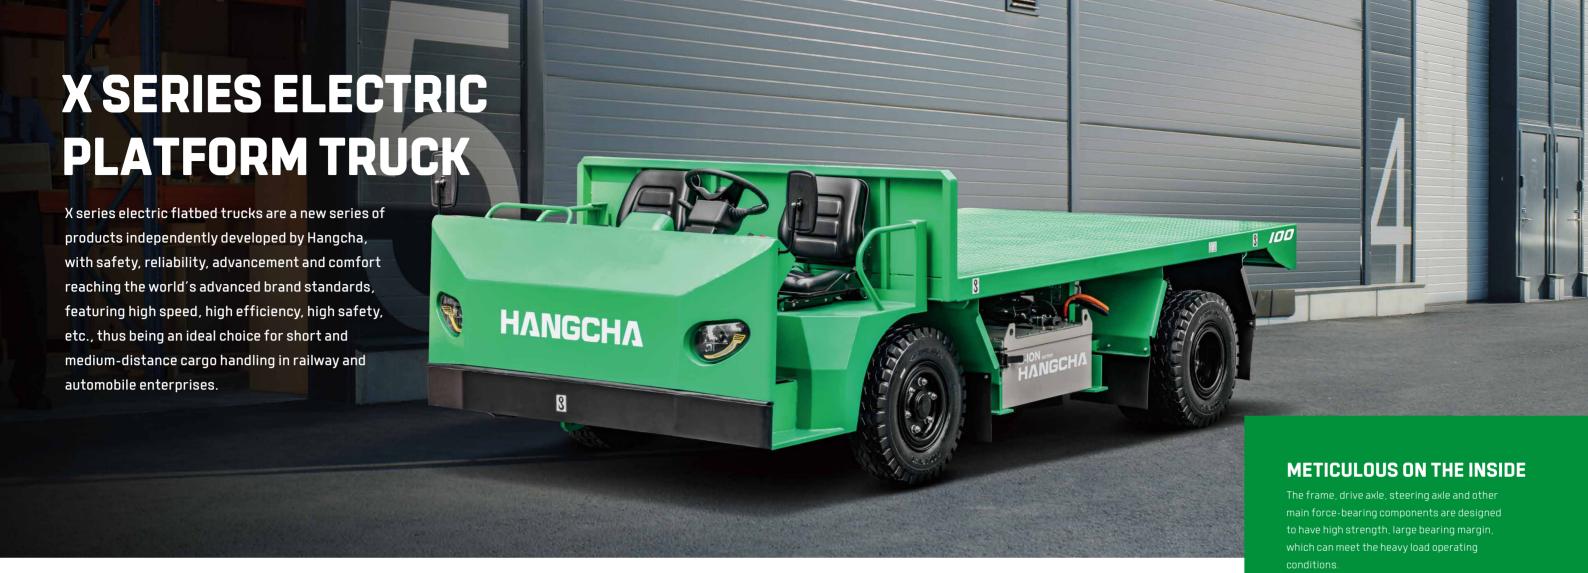

### REVOLUTIONARY **PERFORMANCE**

High-voltage platform, light weight and low power consumption. Long endurance mileage, optional lithium batteries and large-capacity lead-acid batteries available for the whole series.

#### **ADVANCEMENT**

High-power AC asynchronous motor + vector control + high efficiency gearbox with large speed ratio can achieve high driving speed, good acceleration performance, high speed for heavy-duty vehicles, high gradient climbing, and large load capacity, featuring high control precision, fast startup, low energy consumption and noise.

#### **RELIABILITY AND SAFETY**

- The efficient AC power system has standard electromagnetic brake, automatic parking and complete protection functions, greatly improving reliability and service life.
- The electrical components are arranged at height, and the whole vehicle has a high protection level.
- With the battery placed at the bottom of the vehicle frame, the vehicle has good stability, both safe and reliable.