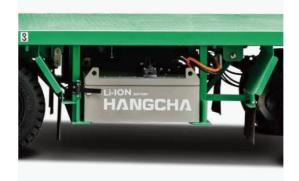

HANGCHA provides Li-ion battery (LiFePO4) with 6 years or 12000 hours warranty.

# INNOVATIVE SOLUTIONS NEW POWER NOW

- / We use square lithium iron phosphate batteries and modules used in large quantities by commercial vehicles in mature economies.
- / Safe and effective: Charging efficiency as high as 95% .
- / Quick charging.
- / Long-working: 4000 charging cycles, capacity retention greater than 75%.
- / Maintenance-free: Battery does not require manual maintenance.
- / Green and clean: Pollution-free, zero emissions.

#### **MAINTAINABILITY**

- Removed from a side of the vehicle, the battery provided in the standard configuration can be repaired, replaced and maintained more easily and is applicable to continuous operating conditions.
- Electric control and electrical components are integrated in the electric control door with latch, which is convenient for debugging