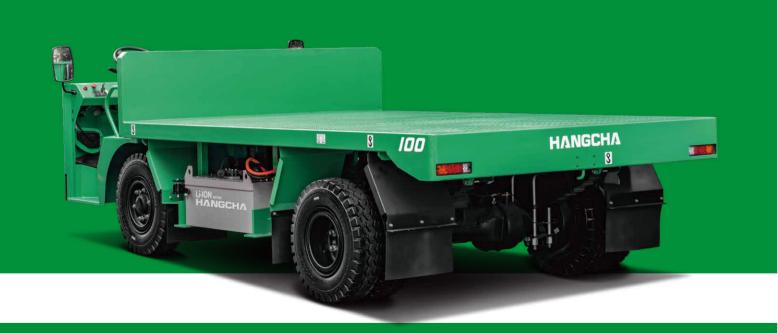

| 0       |

Note: The fan is usually selected for the canopy or cab, and is not recommended to be selected separately; the cab and canopy are equipped with standard reflectors; the daytime running blue light is usually selected with the canopy or cab, and is not recommended to be selected separately.

#### HANGCHA GROUP CO., LTD.

Factory site: 666 Xiangfu Road, Hangzhou, Zhejiang, China (311305)

Tel: +86-571-88926735 88926755 Fax: +86-571-88926789 88132890

sales@hcforklift.com www.hcforklift.com

HANGCHA GROUP CO., LTD. reserves the right to make any changes without notice concerning colors, equipment, or specifications detailed in this brochure, or to discontinue individual models. The colors of trucks, delivered may differ slightly from those in brochures.





























HANGCHA provides Li-ion battery (LiFePO4) with 6 years or 12000 hours warranty.



# INNOVATIVE SOLUTIONS NEW POWER NOW

- / We use square lithium iron phosphate batteries and modules used in large quantities by commercial vehicles in mature economies.
- / Safe and effective: Charging efficiency as high as 95% .
- / Quick charging.
- / Long-working: 4000 charging cycles, capacity retention greater than 75%.
- / Maintenance-free: Battery does not require manual maintenance.
- / Green and clean: Pollution-free, zero emissions.





## Rapid charging and opportunity charging ensure continuous availability of vehicles

Allow for fast full charging or boost charging.

They are maintenance free and do not require a battery change when used for multi-shift operations.





#### Console:

Inte