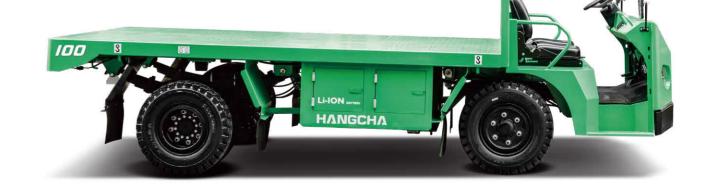

### REVOLUTIONARY **PERFORMANCE**

High-voltage platform, light weight and low power consumption. Long endurance mileage, optional lithium batteries and large-capacity lead-acid batteries available for the whole series.

#### **ADVANCEMENT**

High-power AC asynchronous motor + vector control + high efficiency gearbox with large speed ratio can achieve high driving speed, good acceleration performance, high speed for heavy-duty vehicles, high gradient climbing, and large load capacity, featuring high control precision, fast startup, low energy consumption and noise.