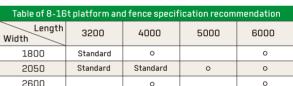

COMFORT**

- Front and rear axles adopt full elastic suspension system, exhibiting low vibration and good smoothness.
- Fully hydraulic steering, standard follow-up steering system, boasting low energy consumption, low noise, light





Integral fully-suspended console, double-floating design, vibration and noise isolation, good comfort.



Large open pedals at low position, more legroom, more convenient to get on and off the vehicle.

#### **MAINTAINABILITY**

- Removed from a side of the vehicle, the battery provided in the standard configuration can be repaired, replaced and maintained more easily and is applicable to continuous operating conditions.
- Electric control and electrical components are integrated in the electric control door with latch, which is convenient for debugging





Note: • Preferred ; O Optional Vehicle fence height: 320mm