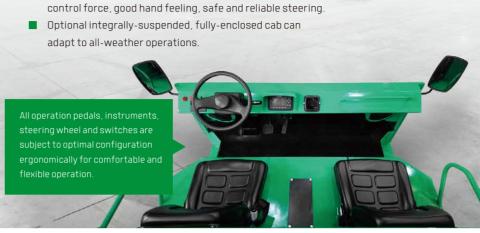

#### Console:

Integral fully-suspended console, flexible connection with the frame, vibration and noise isolation, good comfort.

#### Fully hydraulic steering:

standard follow-up steering system, boasting low energy consumption, low noise, light control force, safe and reliable steering, etc. advantages.

#### **GREAT COMFORT**

- Front and rear axles adopt full elastic suspension system, exhibiting low vibration and good smoothness.
- Fully hydraulic steering, standard follow-up steering system, boasting low energy consumption, low noise, light

Integral fully-suspended console, double-floating design, vibration and noise isolation, good comfort.

Large open pedals at low position, more legroom, more convenient to get on and off the vehicle.