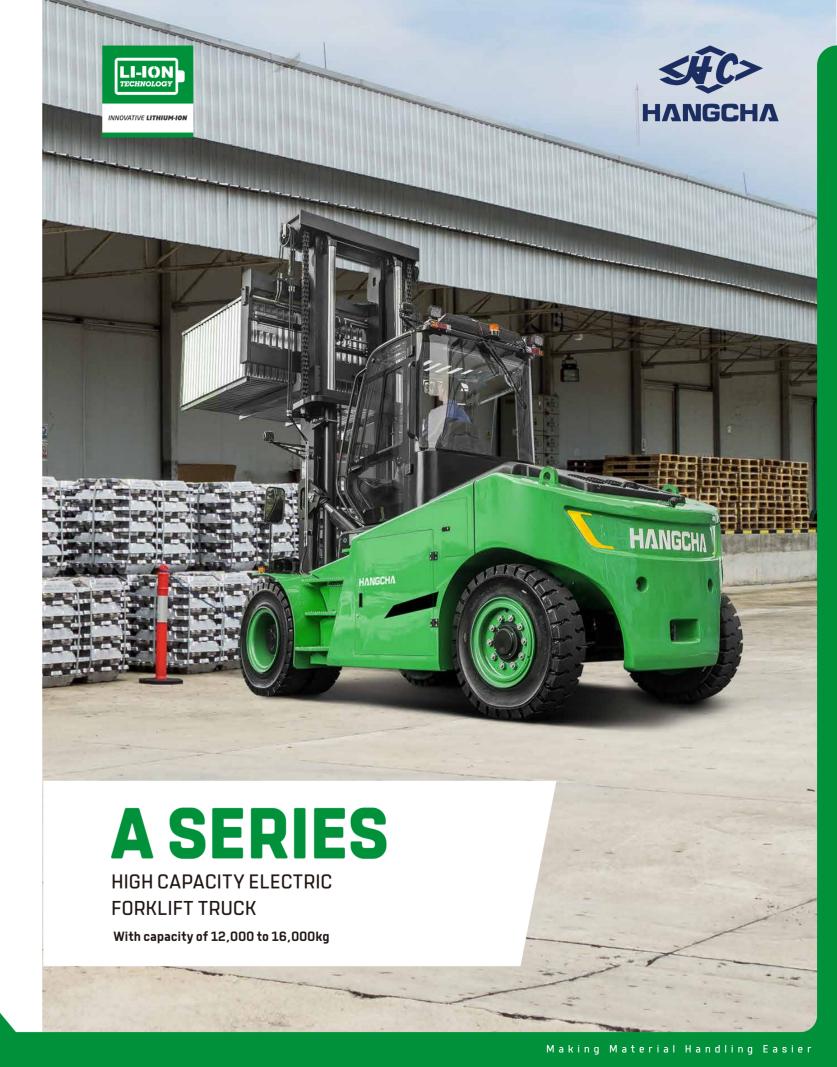

## A SERIES HIGH CAPACITY ELECTRIC FORKLIFT TRUCK

The new A series (12-16 ton) electric counterbalanced forklift continues the style of the original A series electric forklift, with the addition of lithium battery models to meet various market demands. The climbing performance and lifting speed are higher than the original A series electric forklift, and the degree of localization of key components of the whole truck is higher. By adopting domestically produced and mature components, it provides customers with a more cost-effective and diversified product.