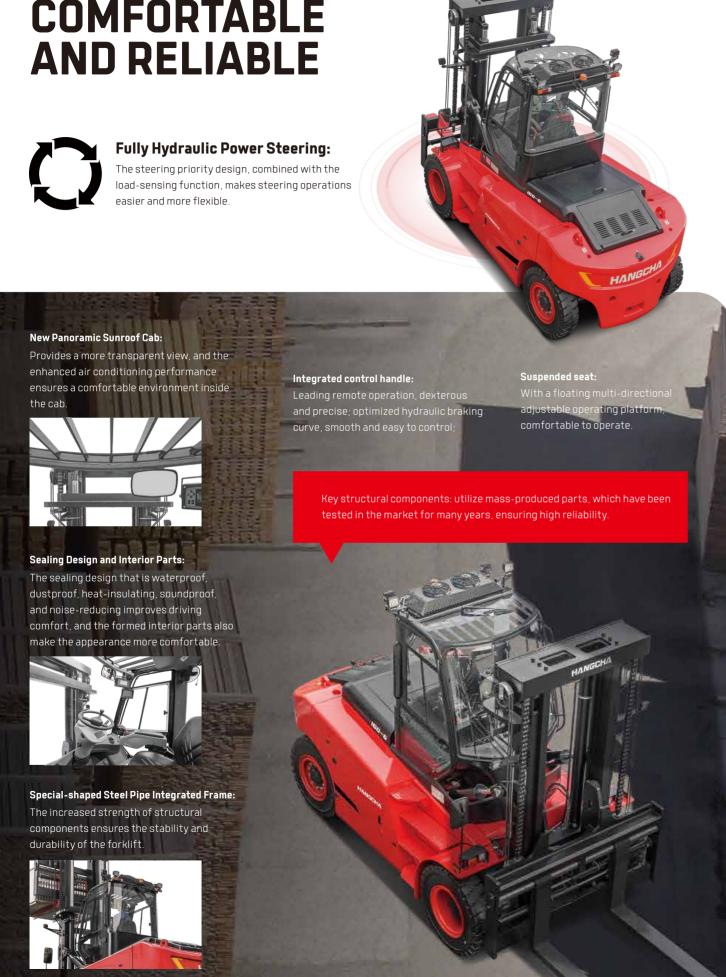

## **COMFORTABLE**

#### Dual Pump Integrated Intelligent Hydraulic Control Technology:

The load-sensing hydraulic system reduces the continuous load on the oil pump motor, improving energy efficiency and reducing energy consumption.