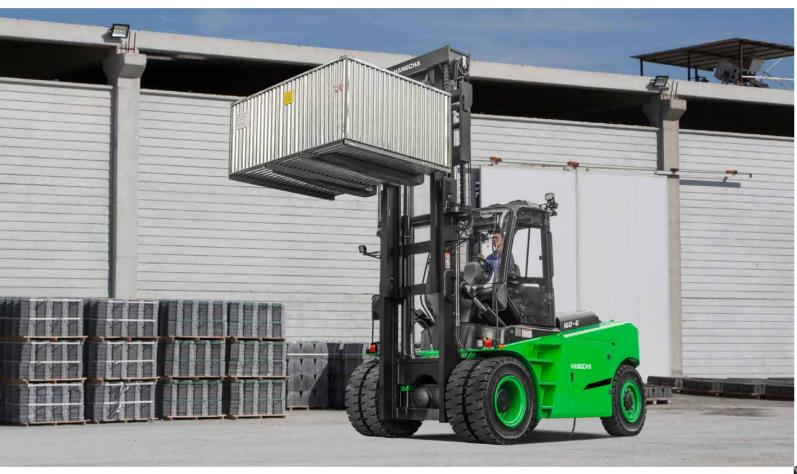

## A SERIES HIGH CAPACITY ELECTRIC FORKLIFT TRUCK

The new A series (12-16 ton) electric counterbalanced forklift continues the style of the original A series electric forklift, with the addition of lithium battery models to meet various market demands. The climbing performance and lifting speed are higher than the original A series electric forklift, and the degree of localization of key components of the whole truck is higher. By adopting domestically produced and mature components, it provides customers with a more cost-effective and diversified product.

#### **Outstanding Performance**