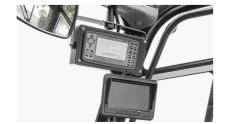

#### Multifunctional Color Display:

The graphically designed color display offers interfaces to meet the needs of different countries and regions, improving the user experience.