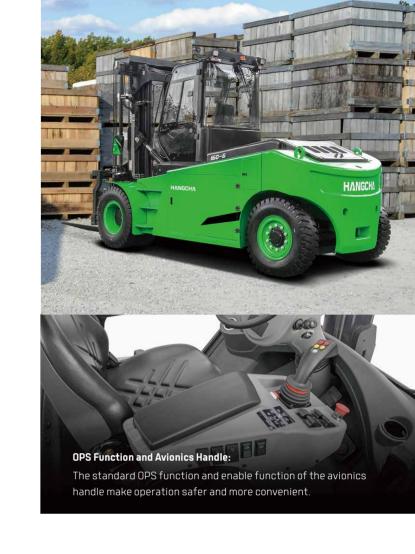

#### Cornering Deceleration and Reverse Imaging Function:

These functions can effectively improve the safety during driving and reduce the risk of accidents.