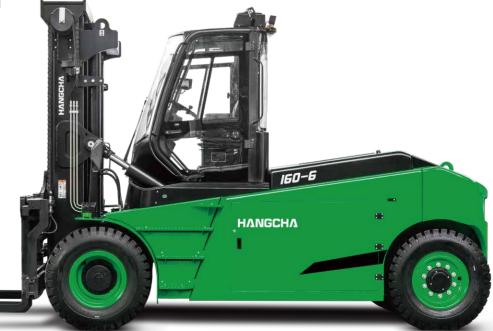

## A SERIES HIGH CAPACITY ELECTRIC FORKLIFT TRUCK

The new A series (12-16 ton) electric counterbalanced forklift continues the style of the original A series electric forklift, with the addition of lithium battery models to meet various market demands. The climbing performance and lifting speed are higher than the original A series electric forklift, and the degree of localization of key components of the whole truck is higher. By adopting domestically produced and mature components, it provides customers with a more cost-effective and diversified product.