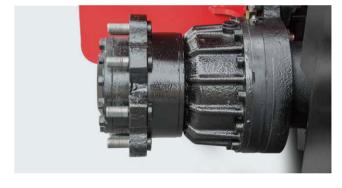

Front tyre:14-17.5

The drive axle is equipped with wide-base deep tread tires, wet brake, differential mechanism with electronic lock, as

Oscillating steer axle allows either wheel to step over obstacles keeping the truck and load level.

The differential is specifically designed for rough terrain and features manual differential lock providing ultimate traction during inclement weather conditions and rough operating surfaces, it differential lock prevents power loose when one wheel spins.