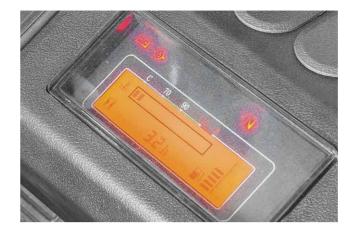

KUBOTA

Interactive instrument: The instrument adopts 4.0-inch color LCD display with four interactive buttons, and has one CAN bus communication function. The communication protocol is compatible with SAE J1939 standards.

# **EASY MAINTENANCE**

Newly-developed LCD instrument has more comprehensive functions and more stable performance and entirely displays the full truck state, fault code and other important information, which can make the operator more intuitively and conveniently have a better knowledge of truck state and make the maintenance conveniently.