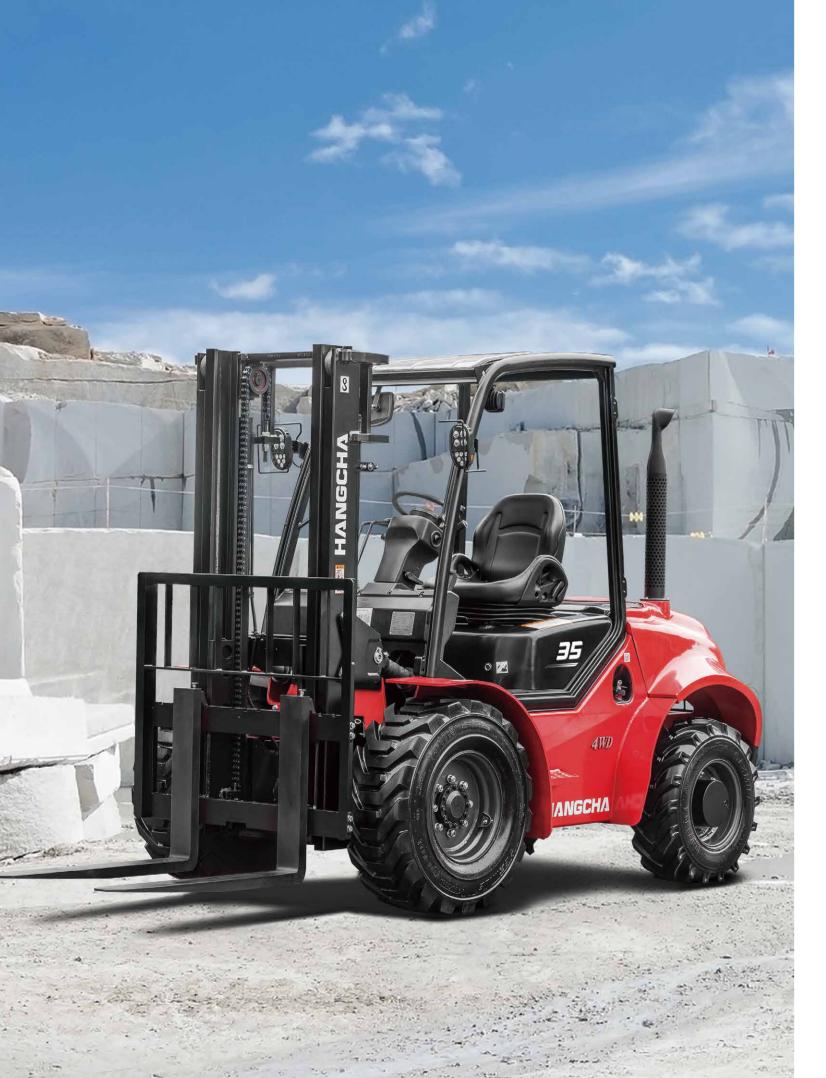

### **CONCEPT**

The multipurpose concept refers to the capability of the forklift truck to work in many different areas, with a great performance no matter how hard the conditions are.

We studied all the specifications of the best forklifts in the world, specialized in industrial and rough terrain types, determining the characteristics that makes a forklift work well in an industrial environment. After that, we combined such information, to prepare the basis of the design of our product.

## **RELIABILITY**

The full-floating hydraulic transmission gearbox, with 2WD and 4WD switch function, can provide higher running speed and stronger gradeability;

Rear tyre:10.0/75-15.3

Higher specification fork mounting level-3B, more weight can be loaded.

Front tyre:14-17.5

The drive axle is equipped with wide-base deep tread tires, wet brake, differential mechanism with electronic lock, as

Oscillating steer axle allows either wheel to step over obstacles keeping the truck and load level.