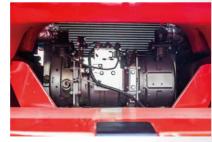

Dual air filter • extra capacity combined radiator with serpentine wave and optimized heat dissipation channel enhance the heat dissipation capability to keep engine reliability even in heavy-duty applications.

Adoption of new generation integrated electric box makes maintenance and repair convenient, layout becomes more reasonable and with better water-proof performance.

The easy-to-open hook provides quick access to the engine compartment.