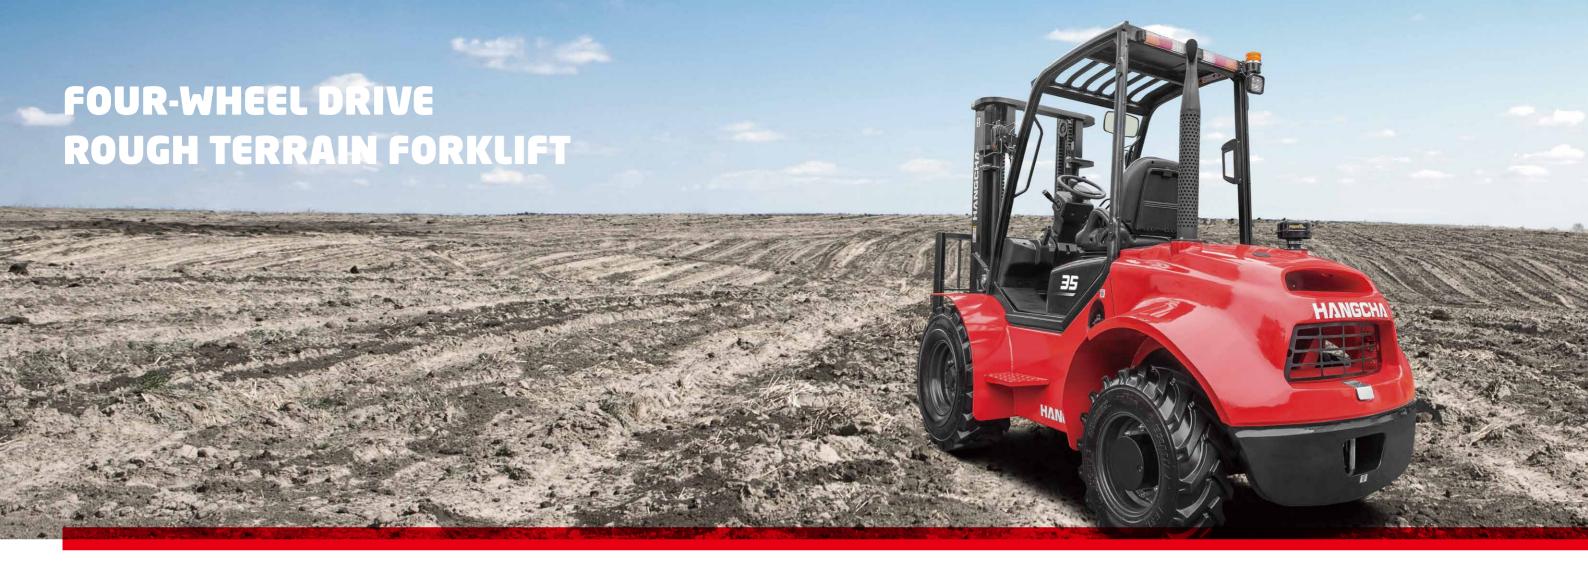

# 6 reasons

choose Four-Wheel Drive Rough Terrain Forklift

- **▶ RELIABILITY**
- **▶** PRODUCTIVITY
- **► ENVIRONMENTAL FRIENDLINESS**

## **RELIABILITY**

The full-floating hydraulic transmission gearbox, with 2WD and 4WD switch function, can provide higher running speed and stronger gradeability;

Rear tyre:10.0/75-15.3

Higher specification fork mounting level-3B, more weight can be loaded.