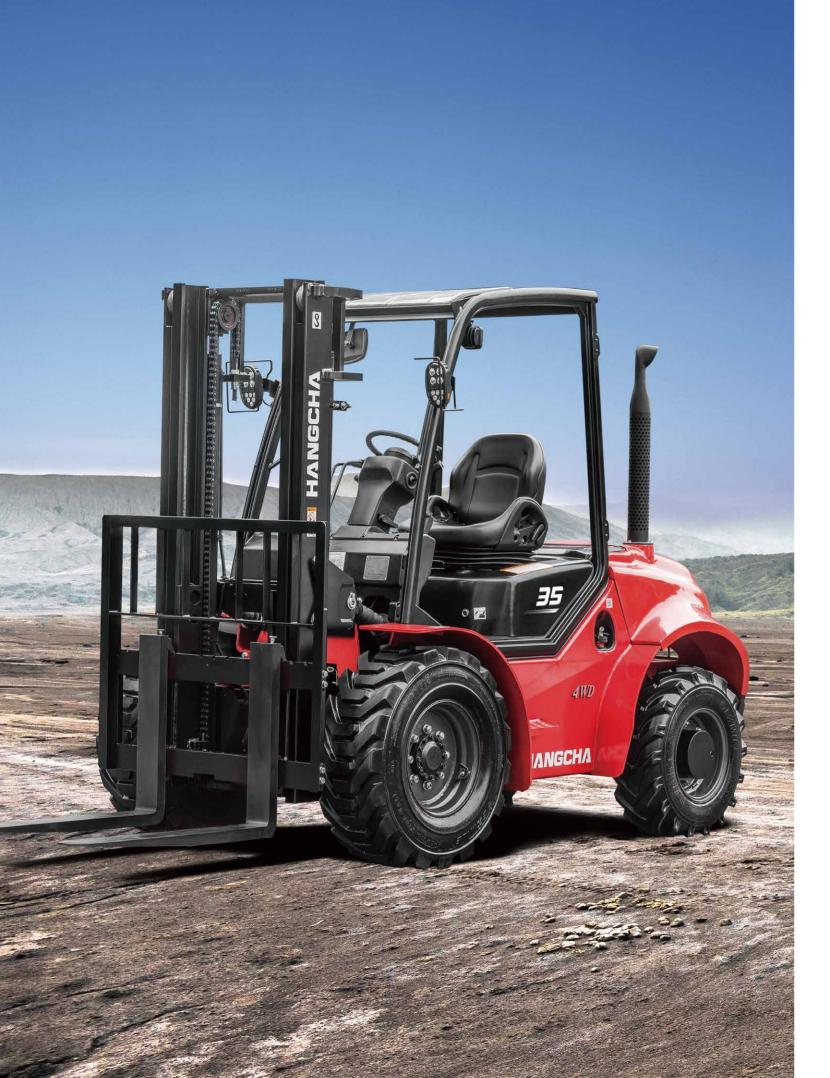

### **CONCEPT**

The multipurpose concept refers to the capability of the forklift truck to work in many different areas, with a great performance no matter how hard the conditions are.

We studied all the specifications of the best forklifts in the world, specialized in industrial and rough terrain types, determining the characteristics that makes a forklift work well in an industrial environment. After that, we combined such information, to prepare the basis of the design of our product.

# 6 reasons

choose Four-Wheel Drive Rough Terrain Forklift

- **▶ RELIABILITY**
- **▶** PRODUCTIVITY
- **► ENVIRONMENTAL FRIENDLINESS**

# **HANGCHA** be with you at every stage

Efficient, reliable solutions for your demands