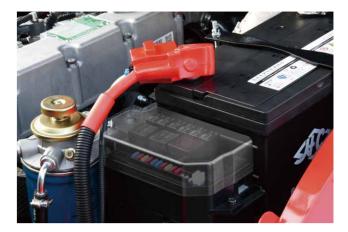

Adoption of new generation integrated electric box makes maintenance and repair convenient, layout becomes more reasonable and with better water-proof performance.

The easy-to-open hook provides quick access to the engine compartment.