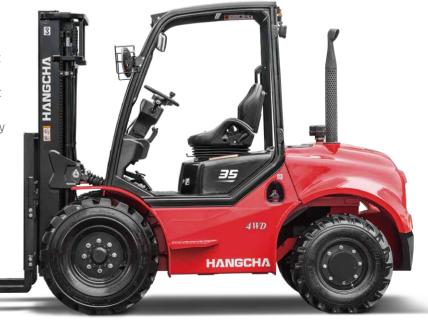

# 6 reasons

choose Four-Wheel Drive Rough Terrain Forklift

- **▶ RELIABILITY**
- **▶** PRODUCTIVITY
- **► ENVIRONMENTAL FRIENDLINESS**

## **RELIABILITY**

The full-floating hydraulic transmission gearbox, with 2WD and 4WD switch function, can provide higher running speed and stronger gradeability;

Rear tyre:10.0/75-15.3

Higher specification fork mounting level-3B, more weight can be loaded.