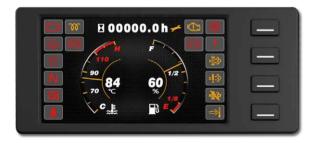

KUBOTA

Interactive instrument: The instrument adopts 4.0-inch color LCD display with four interactive buttons, and has one CAN bus communication function. The communication protocol is compatible with SAE J1939 standards.

# **EASY MAINTENANCE**

Newly-developed LCD instrument has more comprehensive functions and more stable performance and entirely displays the full truck state, fault code and other important information, which can make the operator more intuitively and conveniently have a better knowledge of truck state and make the maintenance conveniently.