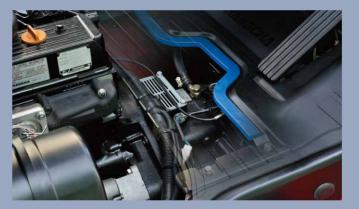

Dual air filter • extra capacity combined radiator with serpentine wave and optimized heat dissipation channel enhance the heat dissipation capability to keep engine reliability even in heavy-duty applications.