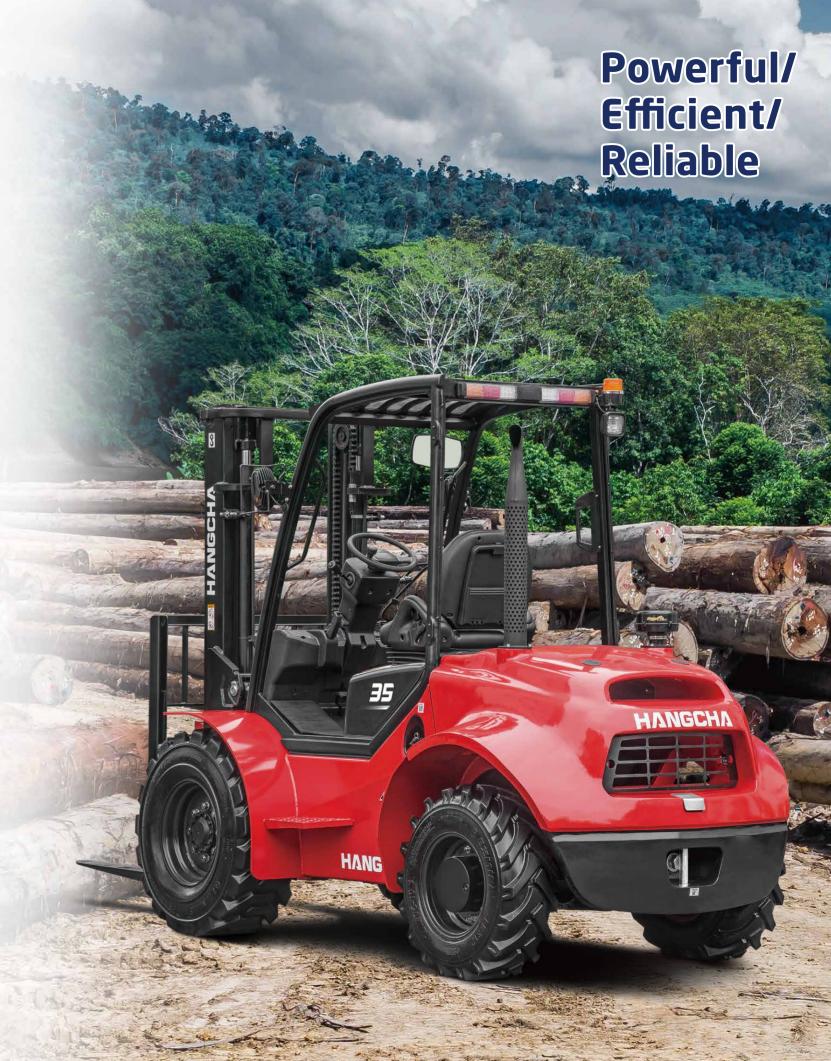

### **CONCEPT**

The multipurpose concept refers to the capability of the forklift truck to work in many different areas, with a great performance no matter how hard the conditions are.

We studied all the specifications of the best forklifts in the world, specialized in industrial and rough terrain types, determining the characteristics that makes a forklift work well in an industrial environment. After that, we combined such information, to prepare the basis of the design of our product.

# 6 reasons

choose Four-Wheel Drive Rough Terrain Forklift

- **▶ RELIABILITY**
- **▶** PRODUCTIVITY
- **► ENVIRONMENTAL FRIENDLINESS**

# **HANGCHA** be with you at every stage

Efficient, reliable solutions for your demands