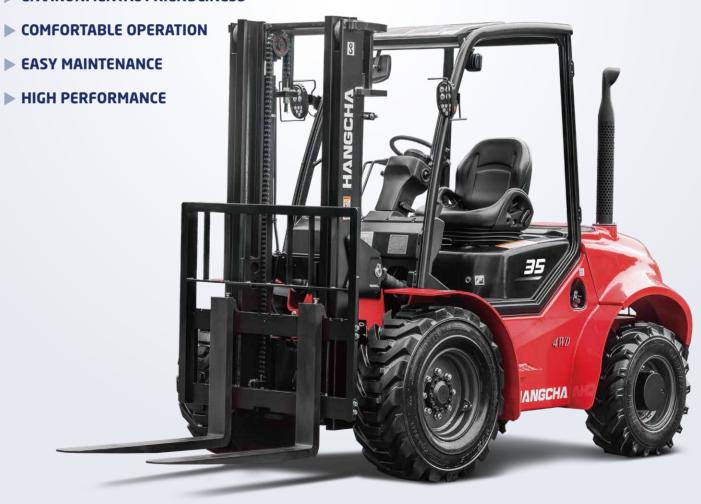

# 6 reasons

choose Four-Wheel Drive Rough Terrain Forklift

- **▶ RELIABILITY**
- **▶** PRODUCTIVITY
- **► ENVIRONMENTAL FRIENDLINESS**

## **RELIABILITY**

The full-floating hydraulic transmission gearbox, with 2WD and 4WD switch function, can provide higher running speed and stronger gradeability;

Rear tyre:10.0/75-15.3

Higher specification fork mounting level-3B, more weight can be loaded.

Front tyre:14-17.5

The drive axle is equipped with wide-base deep tread tires, wet brake, differential mechanism with electronic lock, as

Oscillating steer axle allows either wheel to step over obstacles keeping the truck and load level.

# COMFORTABLE OPERATION

In developing the rough terrain forklift, comfort and easy operation is always considered, for example, improved vibrating levels, compound engine damper and full floating seat and cabin are all applied.

# **EASY MAINTENANCE**

Newly-developed LCD instrument has more comprehensive functions and more stable performance and entirely displays the full truck state, fault code and other important information, which can make the operator more intuitively and conveniently have a better knowledge of truck state and make the maintenance conveniently.

# HIGH PERFORMANCE

#### **Maneuverability**

The distance to ground is 270mm for 3.0t, it offers greater maneuverability and keep the truck moving in the roughest of applications, and yet we keep a very low center of gravity, by using a distributed weight in the forklift, giving it an excellent stability.

#### Three forward gears

Suspension hydraulic transmission with three forward gears, top speed reach 26km/h.

### **Standard specification**

- / Suspension transmission
- / Differential lock
- / 2-wheel drive、4-wheel drive system
- / Suspension seat
- / Return oil filter
- / Big capacity aluminum radiator
- / Air filter
- / Rear working light
- / Warning lamp
- / Cover for tilt cylinder
- / Reversing assist grip
- / Wider fork carriage
- / Wider load backrest
- / LED light