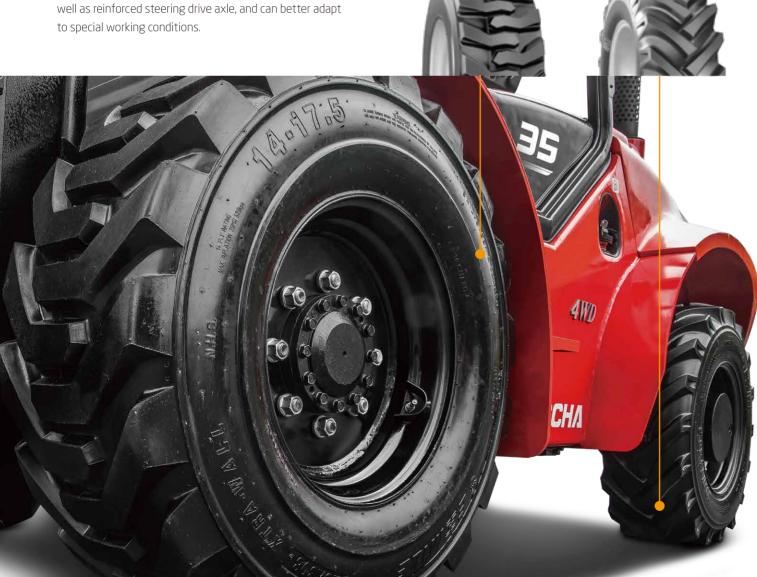

## **RELIABILITY**

The full-floating hydraulic transmission gearbox, with 2WD and 4WD switch function, can provide higher running speed and stronger gradeability;

Rear tyre:10.0/75-15.3

Higher specification fork mounting level-3B, more weight can be loaded.

Front tyre:14-17.5

The drive axle is equipped with wide-base deep tread tires, wet brake, differential mechanism with electronic lock, as

Oscillating steer axle allows either wheel to step over obstacles keeping the truck and load level.