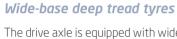

Front tyre:14-17.5

The drive axle is equipped with wide-base deep tread tires, wet brake, differential mechanism with electronic lock, as

Oscillating steer axle allows either wheel to step over obstacles keeping the truck and load level.