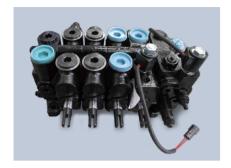

Adoption of new generation integrated electric box makes maintenance and repair convenient, layout becomes more reasonable and with better water-proof performance.

The easy-to-open hook provides quick access to the engine compartment.