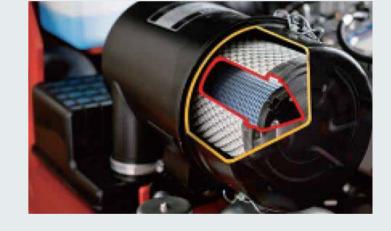

Dual air filter • extra capacity combined radiator with serpentine wave and optimized heat dissipation channel enhance the heat dissipation capability to keep engine reliability even in heavy-duty applications.