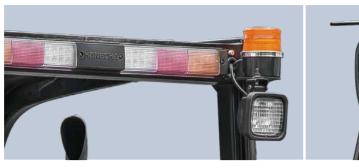

### **Standard specification**

- / Suspension transmission
- / Differential lock
- / 2-wheel drive、4-wheel drive system
- / Suspension seat
- / Return oil filter
- / Big capacity aluminum radiator
- / Air filter
- / Rear working light
- / Warning lamp
- / Cover for tilt cylinder
- / Reversing assist grip
- / Wider fork carriage
- / Wider load backrest
- / LED light