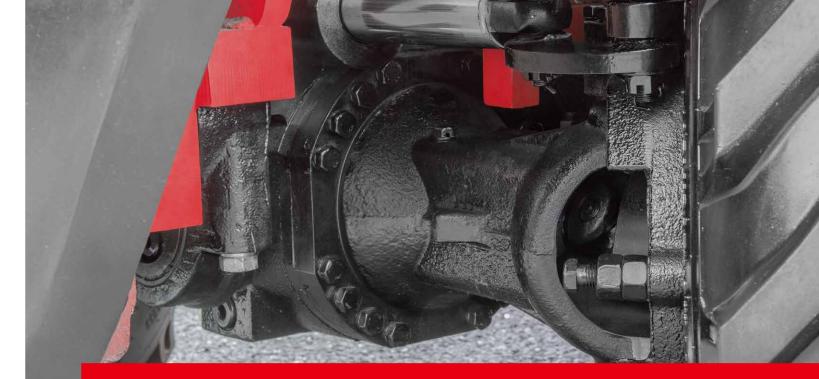

Front tyre:14-17.5

The drive axle is equipped with wide-base deep tread tires, wet brake, differential mechanism with electronic lock, as

Oscillating steer axle allows either wheel to step over obstacles keeping the truck and load level.

The differential is specifically designed for rough terrain and features manual differential lock providing ultimate traction during inclement weather conditions and rough operating surfaces, it differential lock prevents power loose when one wheel spins.