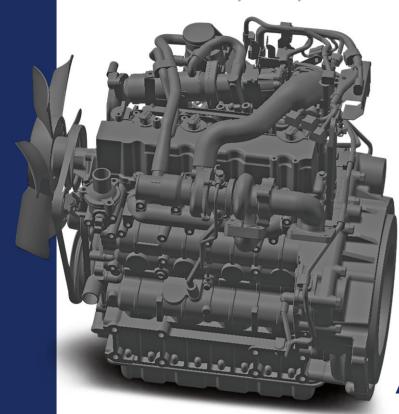

# STAGE V & TIER 4F

With Hangcha you can meet all Stage V/Tier 4f emissions standards which provides customer demands for value, innovation and performance. The technologies include common rail fuel systems, diesel oxidation catalysts (DOC) and diesel particulate filters (DPF). Designed and optimised to every engine model, our forklift truck maximises efficiency and reliability.

KUBOTA

Interactive instrument: The instrument adopts 4.0-inch color LCD display with four interactive buttons, and has one CAN bus communication function. The communication protocol is compatible with SAE J1939 standards.

#### HANGCHA Forklift with StageV and T4F

| No. | Capacity | Series | Manufacturer | Engine        | Drive power | Model                  | Emission Std.        | Transmission | Power (kw/rpm) |
|-----|----------|--------|--------------|---------------|-------------|------------------------|----------------------|--------------|----------------|
| 1   | 2.5-3.5t | RT     | KUBOTA       | V2607-CR-TE5B | Diesel      | CPCD25/30/35-XW98C-RT4 | StageV / Tier4 final | CHINA        | 47.3/2400      |