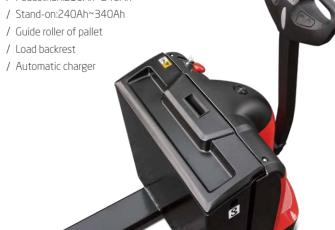

#### **Options**

- / Different width of outside fork
- / Cold store protection (-30 ℃)
- / Pedestrian:210Ah~240Ah / Stand-on:240Ah~340Ah
- / Guide roller of pallet

HANGCHA GROUP CO., LTD.

Factory site: 666 Xiangfu Road, Hangzhou, Zhejiang, China (311305)