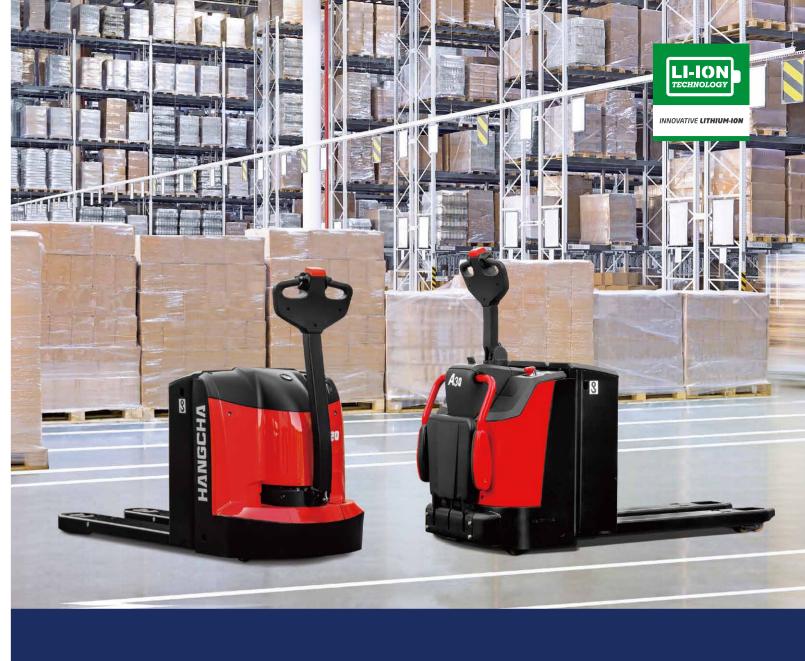

## A Series Pallet Truck Hi Range

with capacities of 2,000 to 3,000kg

The World of Hangcha

# INNOVATIVE SOLUTIONS NEW POWER NOW

- / We use square lithium iron phosphate batteries and modules used in large quantities by commercial vehicles in mature economies.
- / The module uses an aluminum alloy frame which is sturdy, lightweight and with excellent heat dissipation.
- / Safe and effective: Charging efficiency as high as 98%, thermal runaway temperature 600 °C or above.
- / Adapted to low temperatures: Comes standard with an electrical heating feature , ensuring normal operation in low temperatures.
- / Quick charging: 2 hours full charge, economic use of each break.
- / Long-working: 4000 charging cycles, capacity retention greater than 75%.
- / Maintenance-free: Battery does not require manual maintenance.
- / Green and clean: Pollution-free, zero emissions.