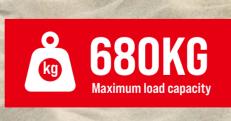

## **Rough Terrain Scissor Lift**

with capacity of 680kg

HANGCHA PROVIDES *6 YEAR OR 12000 HOURS* GUARANTEE
ON LITHIUM BATTERY.

Two-way extension platform, huge work space range feeling; The rated load of the platform can be up to 680kg, and the extended platform can have a fixed load of 230kg, which can work efficiently. At the same time, it is equipped with an overload system. When the safe load of the equipment is exceeded during use, the equipment will send an alarm to remind the operator, stop lifting automatically and avoid the occurrence of safety accidents.