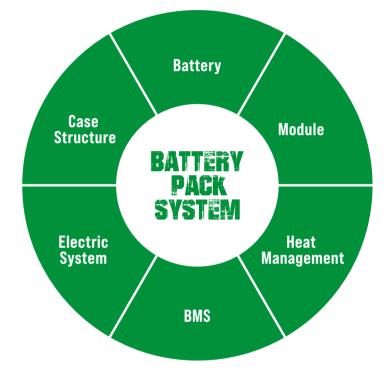

# INNOVATIVE SOLUTIONS NEW POWER NOW

Innovative, reliable lithium-ion technology (Lithium Iron-Phosphate), which are developed jointly by HANGCHA and CATL. Battery cells and modules are from CATL, with reliable quality, exclusively for HANGCHA.

- / We use square lithium iron phosphate batteries and modules used in large quantities by commercial vehicles in mature economies.
- / The module uses an aluminum alloy frame which is sturdy, lightweight and with excellent heat dissipation.
- / Safe and effective: Charging efficiency as high as 98%, thermal runaway temperature 600  $^{\circ}\text{C}$  or above.
- / Adapted to low temperatures: Comes standard with an electrical heating feature, ensuring normal operation in low temperatures.
- / Quick charging.
- / Long-working: 4000 charging cycles, capacity retention greater than 80%.
- / Maintenance-free: Battery does not require manual maintenance.
- / Green and clean: Pollution-free, zero emissions.