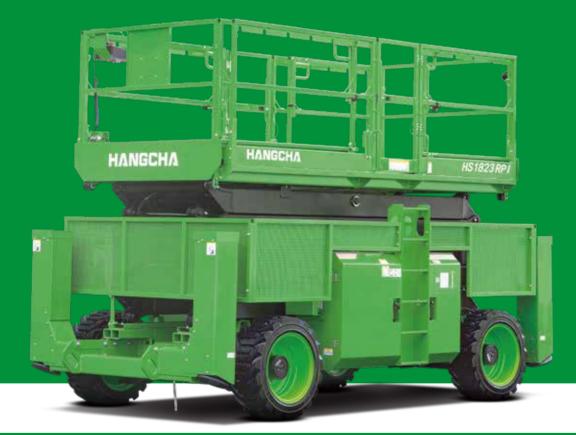

## **Rough Terrain Scissor Lift**

with capacity of 680kg

HANGCHA PROVIDES *6 YEAR OR 12000 HOURS* GUARANTEE
ON LITHIUM BATTERY.

## ROUGH TERRAIN SCISSOR LIFT

HANGCHA first rough terrain scissor lifts HSRPI offer competitive lift speed and large platforms to increase efficiency with the handling and capacity to get to the jobsite and finish working faster.