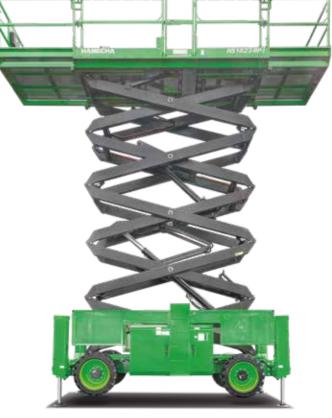

## ROUGH TERRAIN SCISSOR LIFT

HANGCHA first rough terrain scissor lifts HSRPI offer competitive lift speed and large platforms to increase efficiency with the handling and capacity to get to the jobsite and finish working faster.

Two-way extension platform, huge work space range feeling; The rated load of the platform can be up to 680kg, and the extended platform can have a fixed load of 230kg, which can work efficiently. At the same time, it is equipped with an overload system. When the safe load of the equipment is exceeded during use, the equipment will send an alarm to remind the operator, stop lifting automatically and avoid the occurrence of safety accidents.

Floating all the time, keep four wheels on the ground, not afraid of the bumpy ground.

efficient, more powerful, excellent waterproofing grade IP67.

Large capacity lithium iron phosphate battery, combined with two