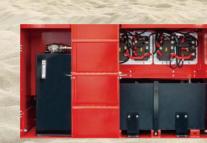

# INNOVATIVE SOLUTIONS NEW POWER NOW

Innovative, reliable lithium-ion technology (Lithium Iron-Phosphate), which are developed jointly by HANGCHA and CATL. Battery cells and modules are from CATL, with reliable quality, exclusively for HANGCHA.

- / We use square lithium iron phosphate batteries and modules used in large quantities by commercial vehicles in mature economies.
- / The module uses an aluminum alloy frame which is sturdy, lightweight and with excellent heat dissipation.
- / Safe and effective: Charging efficiency as high as 98%, thermal runaway temperature 600  $^{\circ}\text{C}$  or above.
- / Adapted to low temperatures: Comes standard with an electrical heating feature, ensuring normal operation in low temperatures.
- / Quick charging.
- / Long-working: 4000 charging cycles, capacity retention greater than 80%.
- / Maintenance-free: Battery does not require manual maintenance.
- / Green and clean: Pollution-free, zero emissions.

groups of large capacity cell lithium iron phosphate, the total capacity of 19kWh.

The vehicle is equipped with backup power supply for safety emergency descent. In case of equipment failure or other sudden situations when operators are working at heights, they can switch emergency operations to lower the equipment to the lowest place.