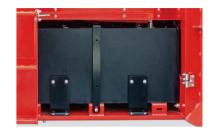

groups of large capacity cell lithium iron phosphate, the total capacity of 19kWh.

The vehicle is equipped with backup power supply for safety emergency descent. In case of equipment failure or other sudden situations when operators are working at heights, they can switch emergency operations to lower the equipment to the lowest place.