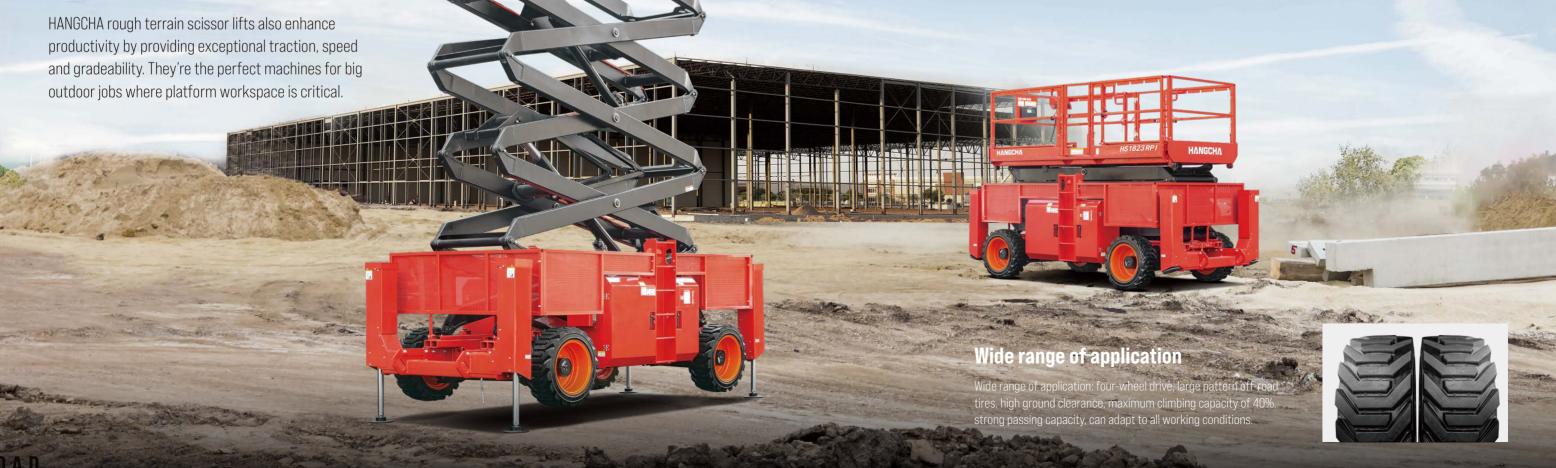

## ROUGH TERRAIN SCISSOR LIFT

HANGCHA first rough terrain scissor lifts HSRPI offer competitive lift speed and large platforms to increase efficiency with the handling and capacity to get to the jobsite and finish working faster.

## **Rough Terrain Scissor Lift**

with capacity of 680kg

HANGCHA PROVIDES *6 YEAR OR 12000 HOURS* GUARANTEE
ON LITHIUM BATTERY.