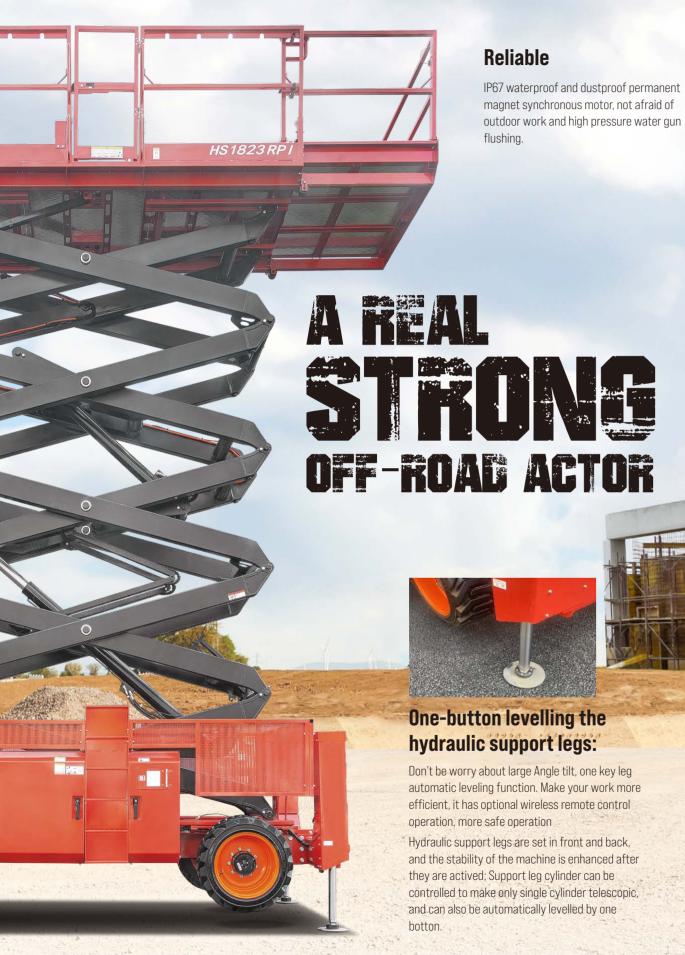

#### Maintenance-free

Equiped with permanent magnet synchronous motor, powered by lithium battery, 5 years warranty, lifetime maintenance-free.

#### Portable drive box integrates drive and lift and one button leveling function, The steering control is arranged at the end of the handle, so that the single handle can flexibly control the travelling speed, steering function and lifting