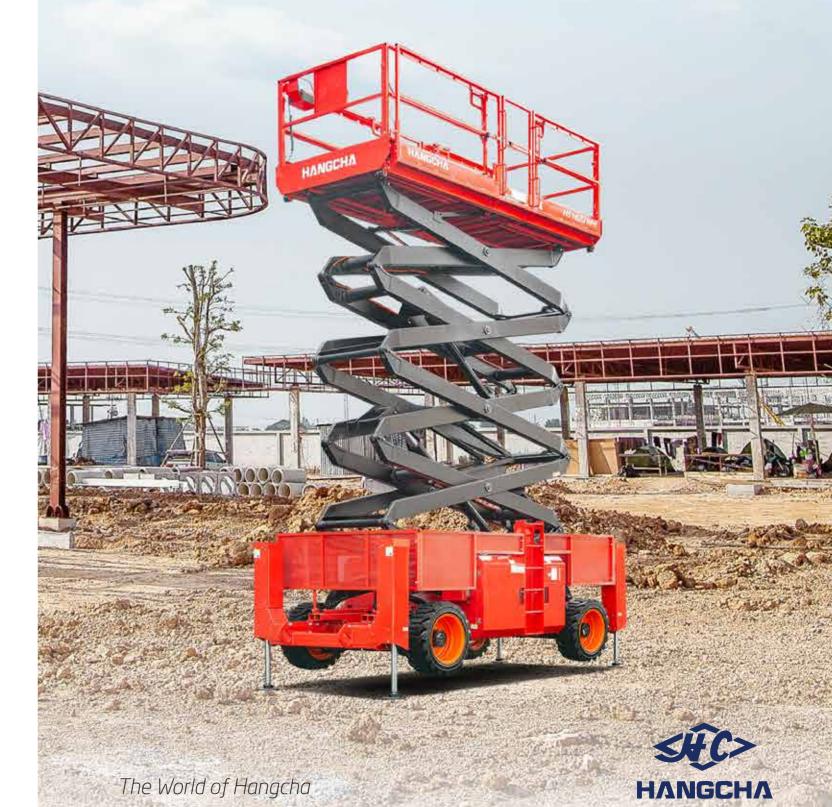

## **Rough Terrain Scissor Lift**

with capacity of 680kg

HANGCHA PROVIDES *6 YEAR OR 12000 HOURS* GUARANTEE
ON LITHIUM BATTERY.

## ROUGH TERRAIN SCISSOR LIFT

HANGCHA first rough terrain scissor lifts HSRPI offer competitive lift speed and large platforms to increase efficiency with the handling and capacity to get to the jobsite and finish working faster.

H: HANGCHA GROUP | S:SCISSOR LIFT | R:ROUGH TERRAIN
P:PERMANENT MAGNET SYNCHRONOUS MOTOR | I:LITHIUM BATTERY