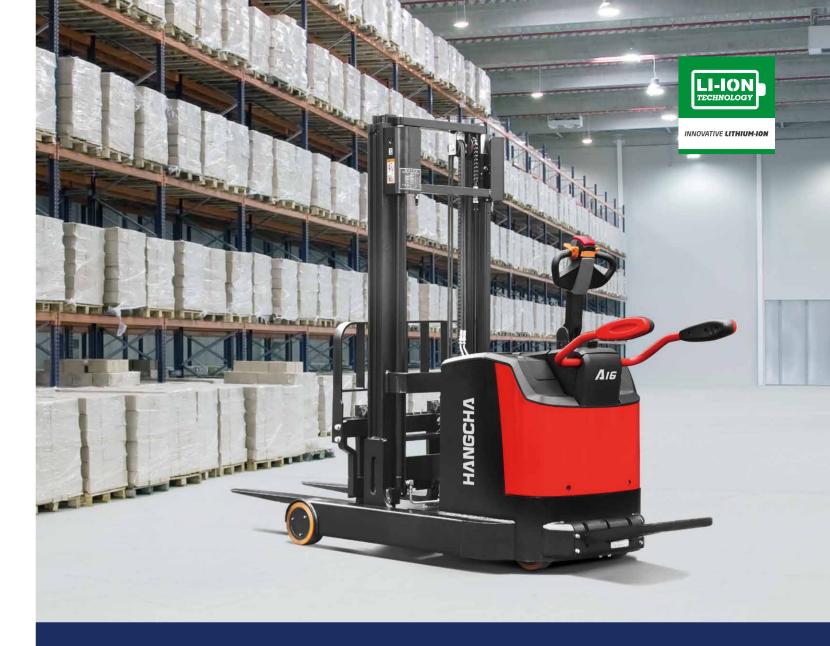

## A Series High Range Stand-on **Pallet Stacker With Mast Move**

with capacities of 1,200 to 2,000kg

# A Series High Range Stand-on Pallet Stacker With Mast Move

The truck combines benefits of regular stacker and counterbalanced stacker. It can be used for non-standard pallets, enclosed pallets, and enclose shelves. The mast can be retracted into truck body, which reduces passage width required for operation significantly, and the stacker is an ideal vehicle for operation in narrow passage. Cutting-edge AC control technology applied for the truck offers excellent performance, comfortable operation, safety and reliability, and low maintenance cost.