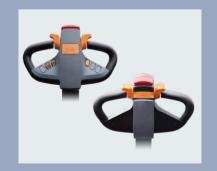

#### **High Performance**

- / EPS(Electric Power Steering) is standard specification, which provides flexible operation.
- / Pump motor realize proportional control all operation of fork by the controller, thus more accurate fork operation.
- / The AC driving motor features excellent acceleration performance, outstanding climbing ability, low heat emission, and is brushless, and maintenance-free.
- / The latest CURTIS AC / ZAPI AC control system realizes accurate, stable, and efficient control.
- / Regenerative brake of the truck prevents it from sliding on a slope.
- / Switches, plug connectors, meters, and other important parts are all imported from abroad, with excellent performance and reliable quality.
- / Standard featured fork tilting and load backrest realize safer loading and unloading of goods.
- / The hydraulic power unit features low noise, small vibration, and stable and reliable lifting and lowering.

#### **Comfort**

- / The vibration-reduction design of the pedal reduces fatigue of long-duration operation.
- / Operating tiller has beautiful appearance, and function buttons for comfortable operation.
- / The standard configuration of tortoise speed driving function allows the truck to move at slow speed more easily.
- / Optimized mast structure design offers excellent field of view for operations, which is easy for access and exit pallet.
- / The electronic limit system can reduce vibration and noise when mast move forward.