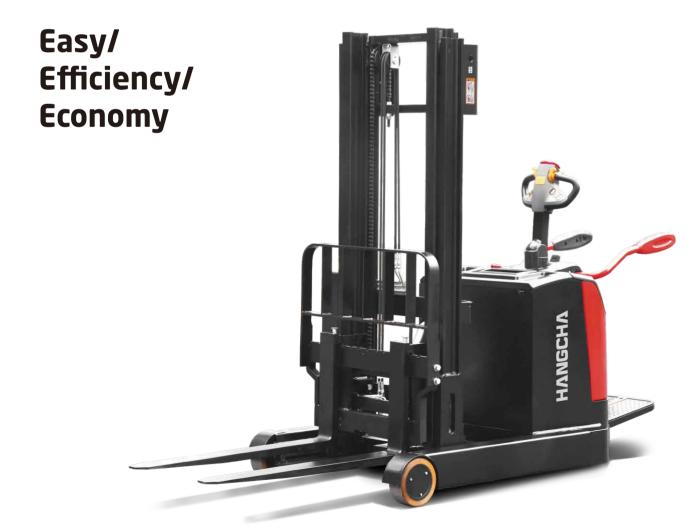

# A Series High Range Stand-on Pallet Stacker With Mast Move

The truck combines benefits of regular stacker and counterbalanced stacker. It can be used for non-standard pallets, enclosed pallets, and enclose shelves. The mast can be retracted into truck body, which reduces passage width required for operation significantly, and the stacker is an ideal vehicle for operation in narrow passage. Cutting-edge AC control technology applied for the truck offers excellent performance, comfortable operation, safety and reliability, and low maintenance cost.

#### **High Performance**

- / EPS(Electric Power Steering) is standard specification, which provides flexible operation.
- / Pump motor realize proportional control all operation of fork by the controller, thus more accurate fork operation.
- / The AC driving motor features excellent acceleration performance, outstanding climbing ability, low heat emission, and is brushless, and maintenance-free.
- / The latest CURTIS AC / ZAPI AC control system realizes accurate, stable, and efficient control.
- / Regenerative brake of the truck prevents it from sliding on a slope.
- / Switches, plug connectors, meters, and other important parts are all imported from abroad, with excellent performance and reliable quality.
- / Standard featured fork tilting and load backrest realize safer loading and unloading of goods.
- / The hydraulic power unit features low noise, small vibration, and stable and reliable lifting and lowering.