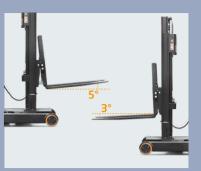

Fork tilt F/R· 3° / 5

EPS (Electric Power Steering) is standard specification

BUCHER hydraulic ur

Multi-function tille

#### **Standard specification**

- / AC driving motor
- / CURTIS AC / ZAPI AC controller
- / Controller for pump motor
- / EPS (Electric Power Steering) system
- / Automatic deceleration at turns
- / Proportional speed regulation for all fork operations
- / Pedal and guardrail
- / Emergency power off switch
- / Multi-function battery condition meter
- / Fork length 1070mm
- / Adjustable outer distance of forks within the range of 200-750mm
- / Fork tilt forward / backward: 3° / 5°
- / Load backrest
- / 2.7m duplex mast with double lifting cylinders
- / Soft landing system (only available for duplex mast)
- / Multi-function tiller
- / Traveling speed will be automatically reduced after fork lifting 500mm
- / Reach distance of fork: 590mm
- / Battery capacity: 280Ah for 1.2t model, 340Ah for 1.6/2.0t model
- / The electronic limitation to be acted when mast move forward