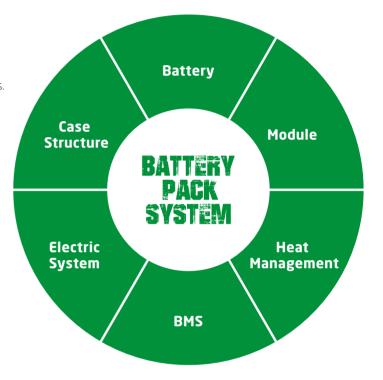

# INNOVATIVE SOLUTIONS NEW POWER NOW

- / We use square lithium iron phosphate batteries and modules used in large quantities by commercial vehicles in mature economies.
- / The module uses an aluminum alloy frame which is sturdy, lightweight and with excellent heat dissipation.
- / Safe and effective: Charging efficiency as high as 98%, thermal runaway temperature 600 °C or above.
- / Adapted to low temperatures: Comes standard with an electrical heating feature, ensuring normal operation in low temperatures.
- / Quick charging: 2 hours full charge, economic use of each break.
- / Long-working: 4000 charging cycles, capacity retention greater than 75%.
- / Maintenance-free: Battery does not require manual maintenance.
- / Green and clean: Pollution-free, zero emissions.