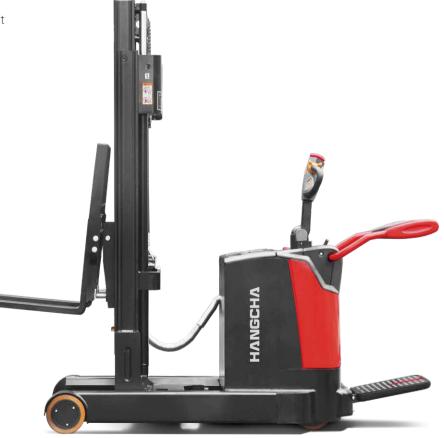

## A Series High Range Stand-on **Pallet Stacker With Mast Move**

with capacities of 1,200 to 2,000kg

# A Series High Range Stand-on Pallet Stacker With Mast Move

The truck combines benefits of regular stacker and counterbalanced stacker. It can be used for non-standard pallets, enclosed pallets, and enclose shelves. The mast can be retracted into truck body, which reduces passage width required for operation significantly, and the stacker is an ideal vehicle for operation in narrow passage. Cutting-edge AC control technology applied for the truck offers excellent performance, comfortable operation, safety and reliability, and low maintenance cost.

#### **High Performance**

- / EPS(Electric Power Steering) is standard specification, which provides flexible operation.
- / Pump motor realize proportional control all operation of fork by the controller, thus more accurate fork operation.
- / The AC driving motor features excellent acceleration performance, outstanding climbing ability, low heat emission, and is brushless, and maintenance-free.
- / The latest CURTIS AC / ZAPI AC control system realizes accurate, stable, and efficient control.
- / Regenerative brake of the truck prevents it from sliding on a slope.
- / Switches, plug connectors, meters, and other important parts are all imported from abroad, with excellent performance and reliable quality.
- / Standard featured fork tilting and load backrest realize safer loading and unloading of goods.
- / The hydraulic power unit features low noise, small vibration, and stable and reliable lifting and lowering.

#### Reliability

- / Three-pivots and low-gravity-center design and the high-strength steel plate framed structure feature large residual load capacity, and long service life.
- / All plug connectors are imported and waterproof, and all cables have reliable protection, which increases reliability of electrical system significantly.
- / Non-contact proximity switch features long service life and reliable operation.
- / The mast is made of H-shaped steel channels, which offer better rigidity and stability in comparison with C-shaped channels.
- / Reach track of mast is made of high-strength steel channels, with longer service life.
- / Power plug is fastened to truck body, which can avoid damage of plug due to impact when battery is lifted for installation.
- / Flexible connections of the battery can avoid disconnection fault of battery because of lasting vibration.

#### Maintenance

- / The brushless, maintenance-free AC driving motor reduces operation cost significantly.
- / The meter integrating battery indicator, timer, and fault self-diagnosis is convenient for maintenance.
- / Back cover can be opened fully, and all components and parts are clear at a glance, which is very convenient for maintenance of the entire machine.

#### **Safety**

- / Traveling speed will be automatically reduced after fork lifting 500mm.
- / Turning speed is automatically reduced when steering.
- / The integrated stamping molded guardrail offers better protection for the operator.
- / Release braking, reverse braking and emergency braking can ensure safety of traveling.
- / Anti-sliding function on slope can ensure safety of operation.
- / The belly button on top of operating handle can avoid the driver from injury effectively.
- / The soft landing system reduces lowering speed automatically when height from ground to fork is less than 100mm, which provides effective protection for goods.

#### **Comfort**

- / The vibration-reduction design of the pedal reduces fatigue of long-duration operation.
- / Operating tiller has beautiful appearance, and function buttons for comfortable operation.
- / The standard configuration of tortoise speed driving function allows the truck to move at slow speed more easily.
- / Optimized mast structure design offers excellent field of view for operations, which is easy for access and exit pallet.
- / The electronic limit system can reduce vibration and noise when mast move forward.

#### **Standard specification**

- / AC driving motor
- / CURTIS AC / ZAPI AC controller
- / Controller for pump motor
- / EPS (Electric Power Steering) system
- / Automatic deceleration at turns
- / Proportional speed regulation for all fork operations
- / Pedal and guardrail
- / Emergency power off switch
- / Multi-function battery condition meter
- / Fork length 1070mm
- / Adjustable outer distance of forks within the range of 200-750mm
- / Fork tilt forward / backward: 3° / 5°
- / Load backrest
- / 2.7m duplex mast with double lifting cylinders
- / Soft landing system (only available for duplex mast)
- / Multi-function tiller
- / Traveling speed will be automatically reduced after fork lifting 500mm
- / Reach distance of fork: 590mm
- / Battery capacity: 280Ah for 1.2t model, 340Ah for 1.6/2.0t model
- / The electronic limitation to be acted when mast move forward