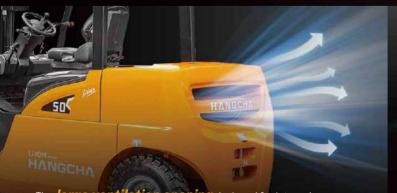

## **DUAL WATER COOLING SYSTEMS**

It is the first time that the motor-battery dual water cooling systems and full suspension damping system are used on new energy forklifts, which can be fully applicable to various severe operating conditions such as high temperature and strong load.

The heat dissipation area of the air outlet is 7.5 times that of ordinary high-voltage electric truck.

The working temperature of the motor/electric control + battery is lower than that of ordinary high-voltage electric truck by more than 10%.