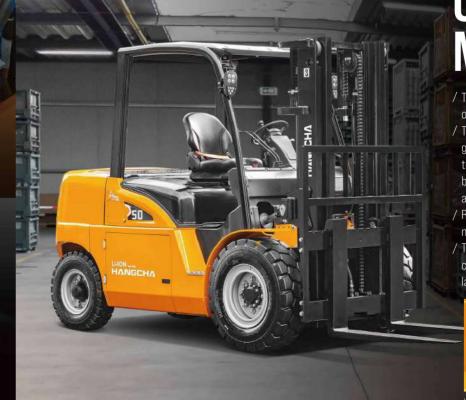

# XH SERIES **HEAVY-DUTY HIGH-VOLTAGE** LITHIUM BATTERY FORKLIFT

The XH series heavy-duty high-voltage lithium battery special forklift inherits the advantages of the XH heavy-duty series and adopts the CATL standard box. This tonnage industry is the one that uses a dual-water cooling system for the motor and battery. It has super heat dissipation performance and can meet 24h non-stop operation. It is very suitable for various high-temperature environments such as ship cabins and other airtight and high-temperature environments (even the operating environment temperature can reach 50°C), heavy attachments such as paper roll clamps, and operations in front of smelting furnaces.

**Stylish appearance** 

/ With the inherited classic exterior design of the dedicated XC lithium battery forklift and a smooth and sturdy profile, the whole vehicle is compact, elegant, stylish and sturdy