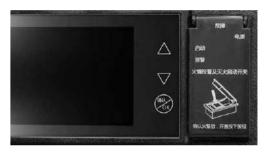

# CONVENIENT **MAINTENANCE**

/ The vehicle with ergonomic design, a wide view and a large operating space makes it easier for drivers to operate; / The multi-functional color screen instrument is designed to have graphic interfaces; three SPE speed gears are selectable to adapt to different operating conditions; interfaces can be switched between English and Chinese to meet the demands of customers

Multi-functional color screen instrument