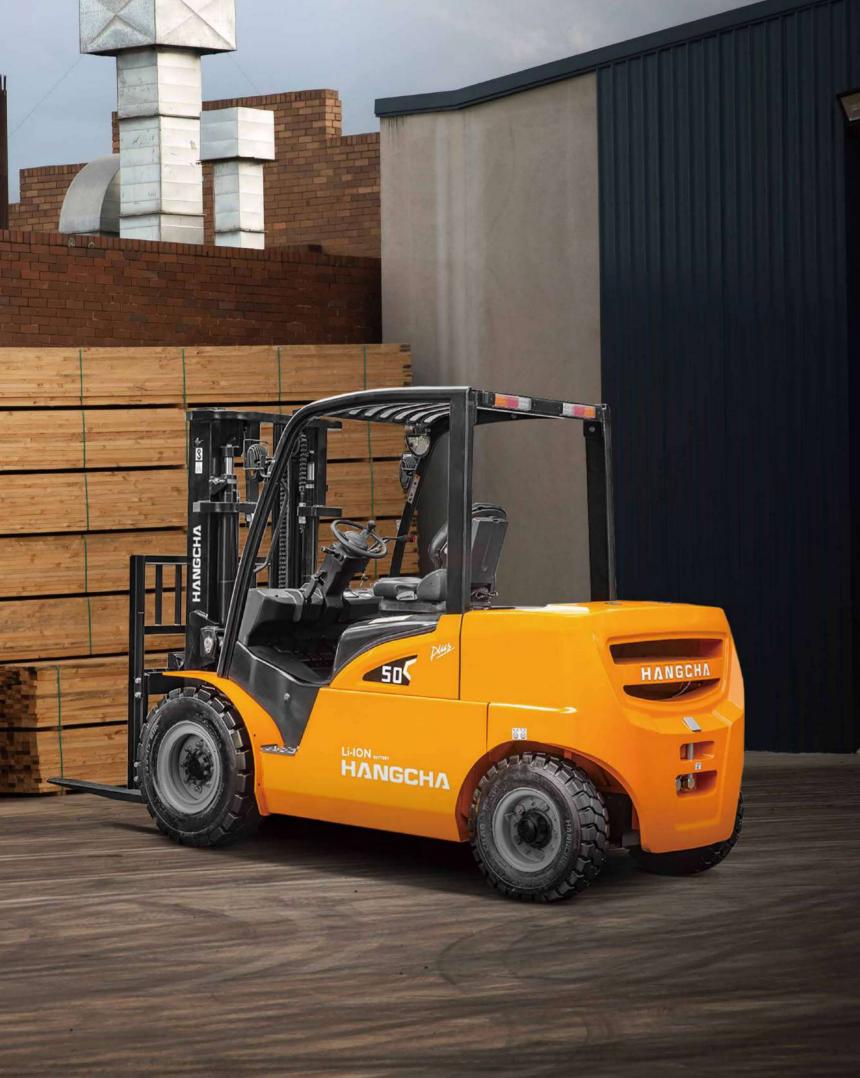

# XH SERIES **HEAVY-DUTY HIGH-VOLTAGE** LITHIUM BATTERY FORKLIFT

The XH series heavy-duty high-voltage lithium battery special forklift inherits the advantages of the XH heavy-duty series and adopts the CATL standard box. This tonnage industry is the one that uses a dual-water cooling system for the motor and battery. It has super heat dissipation performance and can meet 24h non-stop operation. It is very suitable for various high-temperature environments such as ship cabins and other airtight and high-temperature environments (even the operating environment temperature can reach 50°C), heavy attachments such as paper roll clamps, and operations in front of smelting furnaces.

**Stylish appearance** 

/ With the inherited classic exterior design of the dedicated XC lithium battery forklift and a smooth and sturdy profile, the whole vehicle is compact, elegant, stylish and sturdy