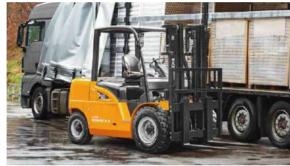

# XH SERIES **HEAVY-DUTY HIGH-VOLTAGE** LITHIUM BATTERY FORKLIFT

The XH series heavy-duty high-voltage lithium battery special forklift inherits the advantages of the XH heavy-duty series and adopts the CATL standard box. This tonnage industry is the one that uses a dual-water cooling system for the motor and battery. It has super heat dissipation performance and can meet 24h non-stop operation. It is very suitable for various high-temperature environments such as ship cabins and other airtight and high-temperature environments (even the operating environment temperature can reach 50°C), heavy attachments such as paper roll clamps, and operations in front of smelting furnaces.