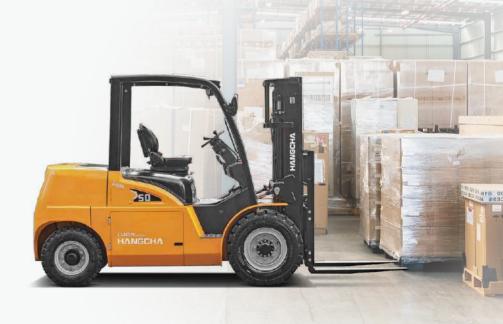

# XH SERIES **HEAVY-DUTY HIGH-VOLTAGE** LITHIUM BATTERY FORKLIFT

The XH series heavy-duty high-voltage lithium battery special forklift inherits the advantages of the XH heavy-duty series and adopts the CATL standard box. This tonnage industry is the one that uses a dual-water cooling system for the motor and battery. It has super heat dissipation performance and can meet 24h non-stop operation. It is very suitable for various high-temperature environments such as ship cabins and other airtight and high-temperature environments (even the operating environment temperature can reach 50°C), heavy attachments such as paper roll clamps, and operations in front of smelting furnaces.