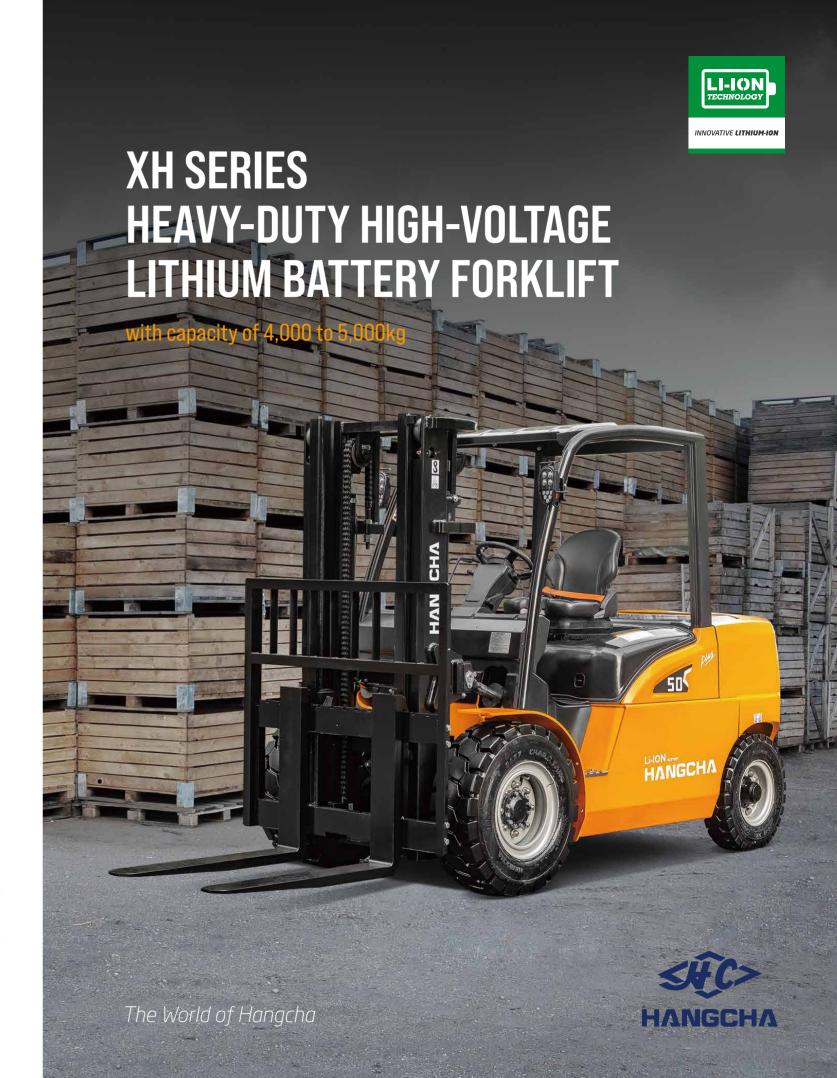

# XH SERIES **HEAVY-DUTY HIGH-VOLTAGE** LITHIUM BATTERY FORKLIFT

The XH series heavy-duty high-voltage lithium battery special forklift inherits the advantages of the XH heavy-duty series and adopts the CATL standard box. This tonnage industry is the one that uses a dual-water cooling system for the motor and battery. It has super heat dissipation performance and can meet 24h non-stop operation. It is very suitable for various high-temperature environments such as ship cabins and other airtight and high-temperature environments (even the operating environment temperature can reach 50°C), heavy attachments such as paper roll clamps, and operations in front of smelting furnaces.