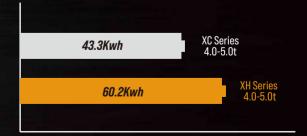

#### **Ultra-long battery life**

- / With a 348V high-voltage platform and vehicle-grade permanent magnet synchronization system, the vehicle boasts of a smaller current, very low heat loss and more energy-efficient;
- / The vehicle uses an overall controller to control the traction motor controller assembly to form a highly independent, user-friendly and intelligent drive system.
- / Standard large-capacity lithium battery, 40% larger than that of ordinary low-voltage 80V/542Ah lithium battery, meets long battery life requirements;