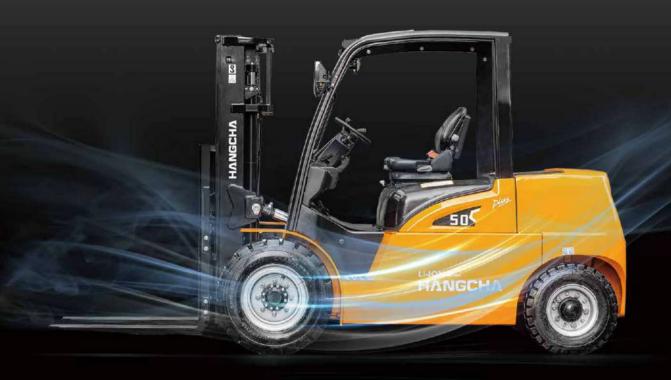

# XH SERIES **HEAVY-DUTY HIGH-VOLTAGE** LITHIUM BATTERY FORKLIFT

The XH series heavy-duty high-voltage lithium battery special forklift inherits the advantages of the XH heavy-duty series and adopts the CATL standard box. This tonnage industry is the one that uses a dual-water cooling system for the motor and battery. It has super heat dissipation performance and can meet 24h non-stop operation. It is very suitable for various high-temperature environments such as ship cabins and other airtight and high-temperature environments (even the operating environment temperature can reach 50°C), heavy attachments such as paper roll clamps, and operations in front of smelting furnaces.

**Stylish appearance** 

/ With the inherited classic exterior design of the dedicated XC lithium battery forklift and a smooth and sturdy profile, the whole vehicle is compact, elegant, stylish and sturdy